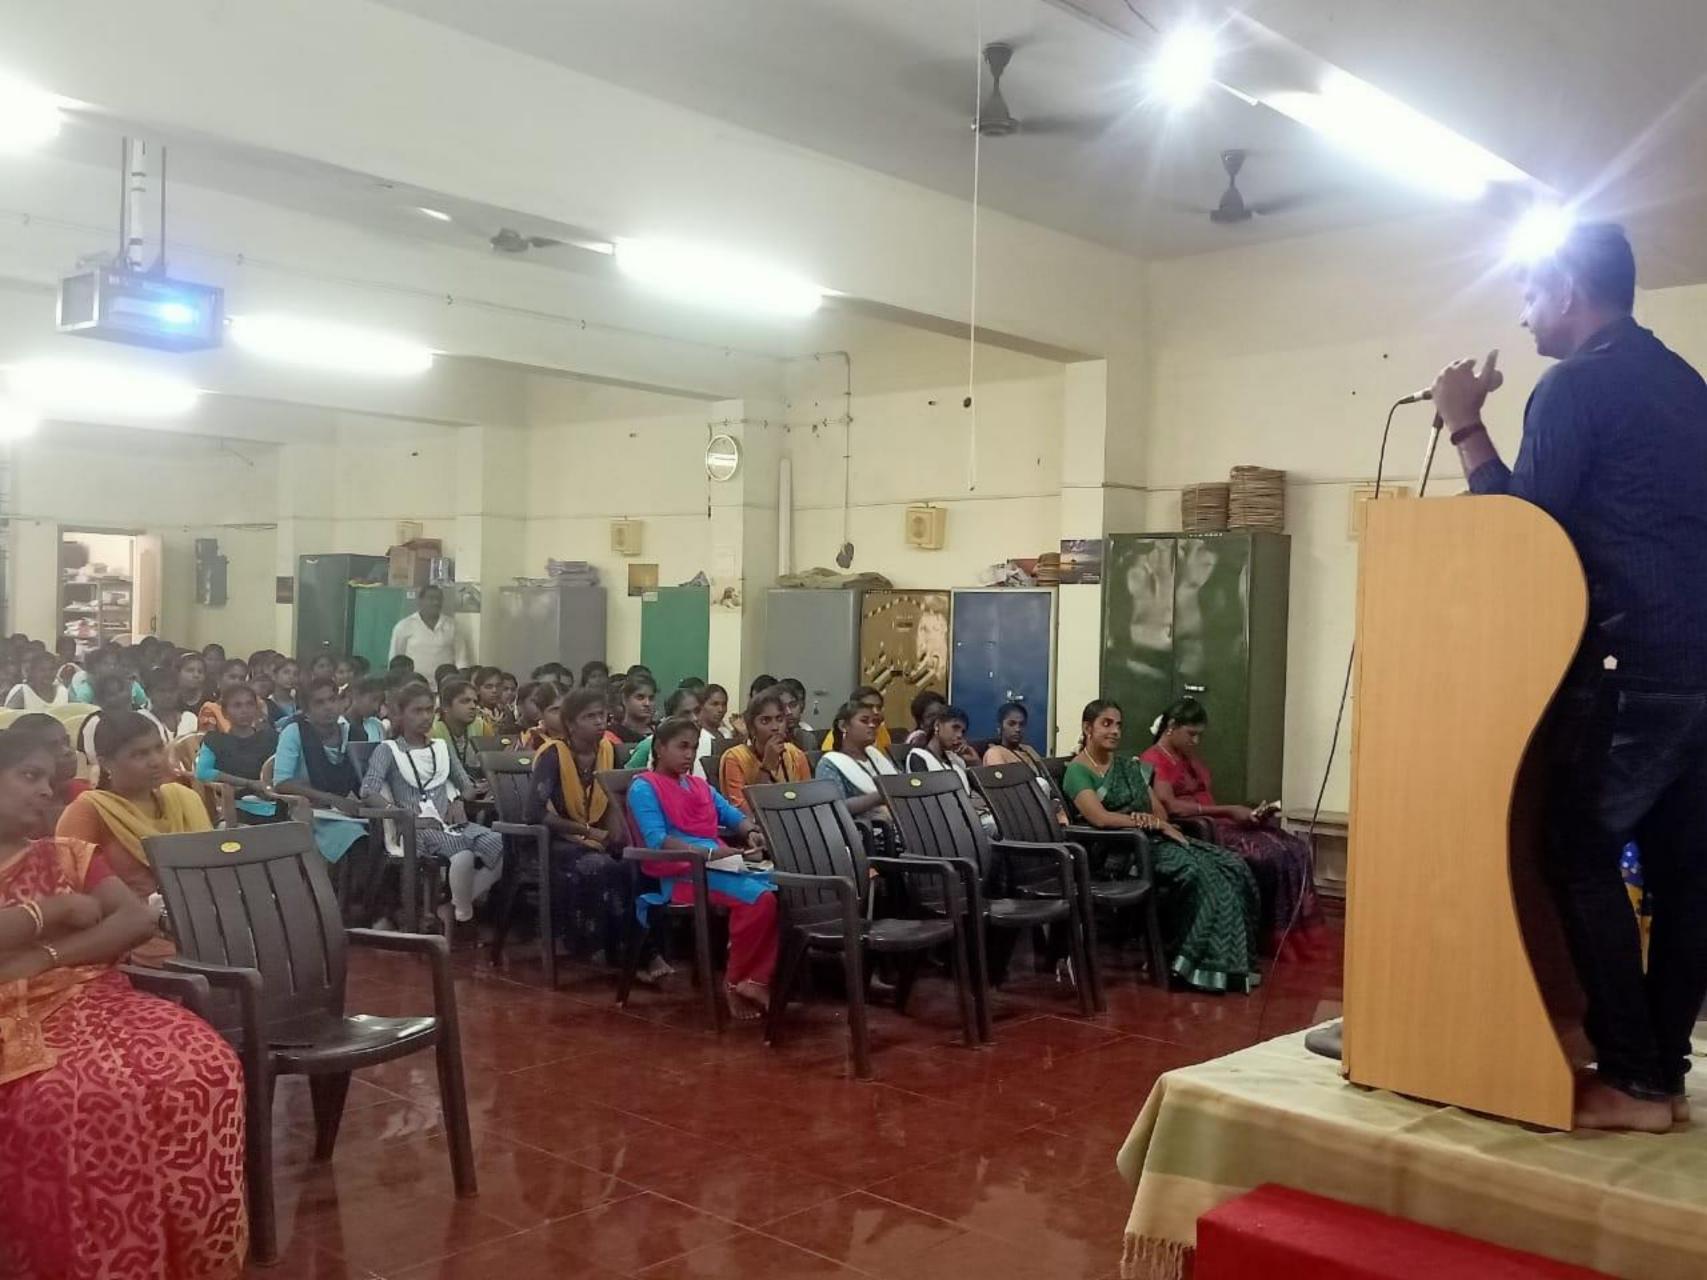

# **Report on Soft Skill Training Program: Techniques to Conquer Interviews**

# Introduction

The Soft Skill Training Program titled "Techniques to Conquer Interviews" was conducted on Monday, 27th February 2023, at Ganesar College of Arts & Science. The program aimed to equip 3rd-year undergraduate and 1st- and 2nd-year postgraduate students with essential skills necessary to excel in interviews for job placements.

# **Resource Person and Topics Covered**

Dr. R. Karthick Babu, an Assistant Professor and Head from the Department of English at SRM Arts and Science College, Tiruchirappalli, served as the resource person. His sessions encompassed vital topics such as "Accomplishing Goals through Communication Skills," "Resume Building," and "Interview Skills." Students actively participated, clarifying doubts and actively engaging in the discussions.