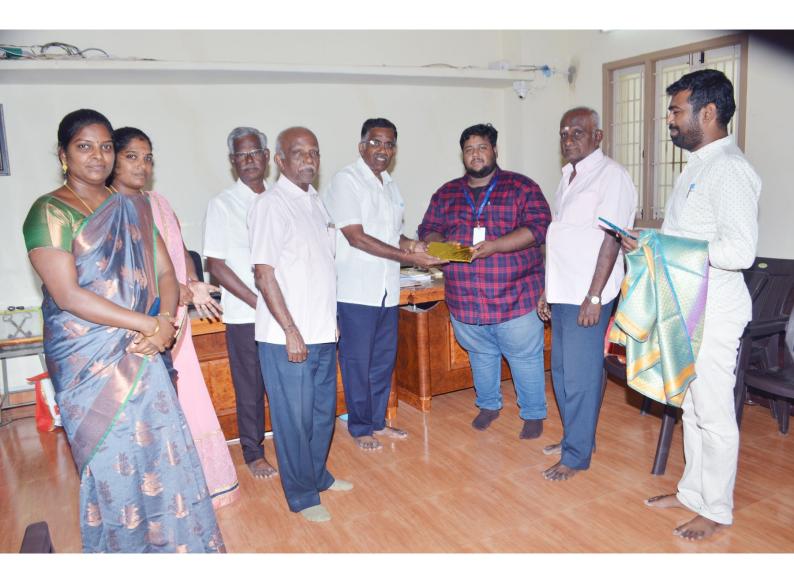

Dr.R.Karthick Babu Associate Professor and Head Soft Skills Trainer

Assistant Professor of Tamil Coordinator Dr.**M.Subarna** Assistant Professor of English Coordinator

Samo Dr.M.Selvaraju

Principal

We would like to thank you for accepting our invitation for conducting a placement drive in our institution. We feel very proud on inviting your esteemed organization for being empanelled for our

Our college offers various courses in Science and Arts, giving an opportunity to students with

<text><text><text><text><text><text><text><text><text><text><text><text><text><text> We invite you for a campus placement drive for Final year students and for the alumni students. We are keen to organize a campus placement drive on 30th March 2023 at our college. The Final year students will appear in the final examination in April 2023. Therefore, they can be available to take up their employment from June 2023. We will be providing you the supporting infrastructural facilities for conducting tests, interviews, presentations and group discussions. We would appreciate your kind consent to participate in the event through mail to ganesarcollegeplacement@gmail.com on or before 22<sup>nd</sup> March (\*\*\*\*\*\*\*\*\*\*\*\*\*\*\*\*\*\*\*\*\*\*\*\*\*\*\*\*\*\*