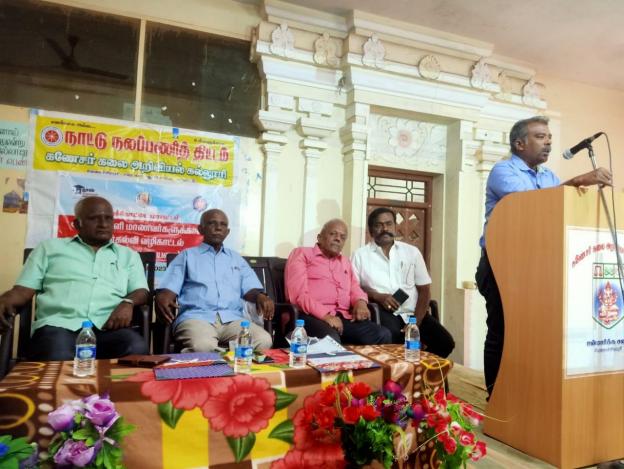

# **Executive Summary**

Ganesar College of Arts & Science- Placement Cell and District Employment Career Guidance Centre, successfully organized a seminar on Career Guidance on Tuesday, 25th April 2023, witnessed active participation from nearly 300 third-year students across all departments. The distinguished Chief Guest, Thiru. P. Velmurugan, District Employment Officer, provided invaluable insights, particularly focusing on government job opportunities, especially through the Tamil Nadu Public Service Commission (TNPSC).

# Special Address by Chief Guest - Thiru. P. Velmurugan:

Thiru. P. Velmurugan's special address during the seminar added significant depth to the event. His comprehensive insights into government job opportunities, especially within the realm of the Tamil Nadu Public Service Commission (TNPSC), were not only informative but also inspiring for the attending students.