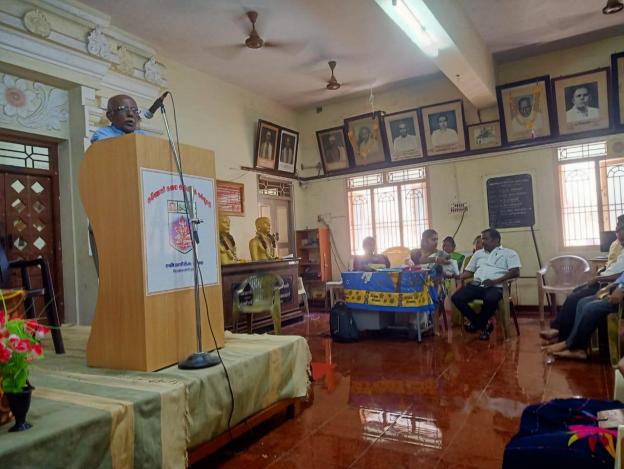

# **Executive Summary**

Ganesar College of Arts & Science- Placement Cell and District Employment Career Guidance Centre, successfully organized a seminar on Career Guidance on Tuesday, 25th April 2023, witnessed active participation from nearly 300 third-year students across all departments. The distinguished Chief Guest, Thiru. P. Velmurugan, District Employment Officer, provided invaluable insights, particularly focusing on government job opportunities, especially through the Tamil Nadu Public Service Commission (TNPSC).

# **Inaugural Address**

Dr. V.A. Palaniappan, Assistant Professor and Head of the Department of Tamil, commenced the seminar with an enlightening inaugural address, setting the stage for the day's discussions.