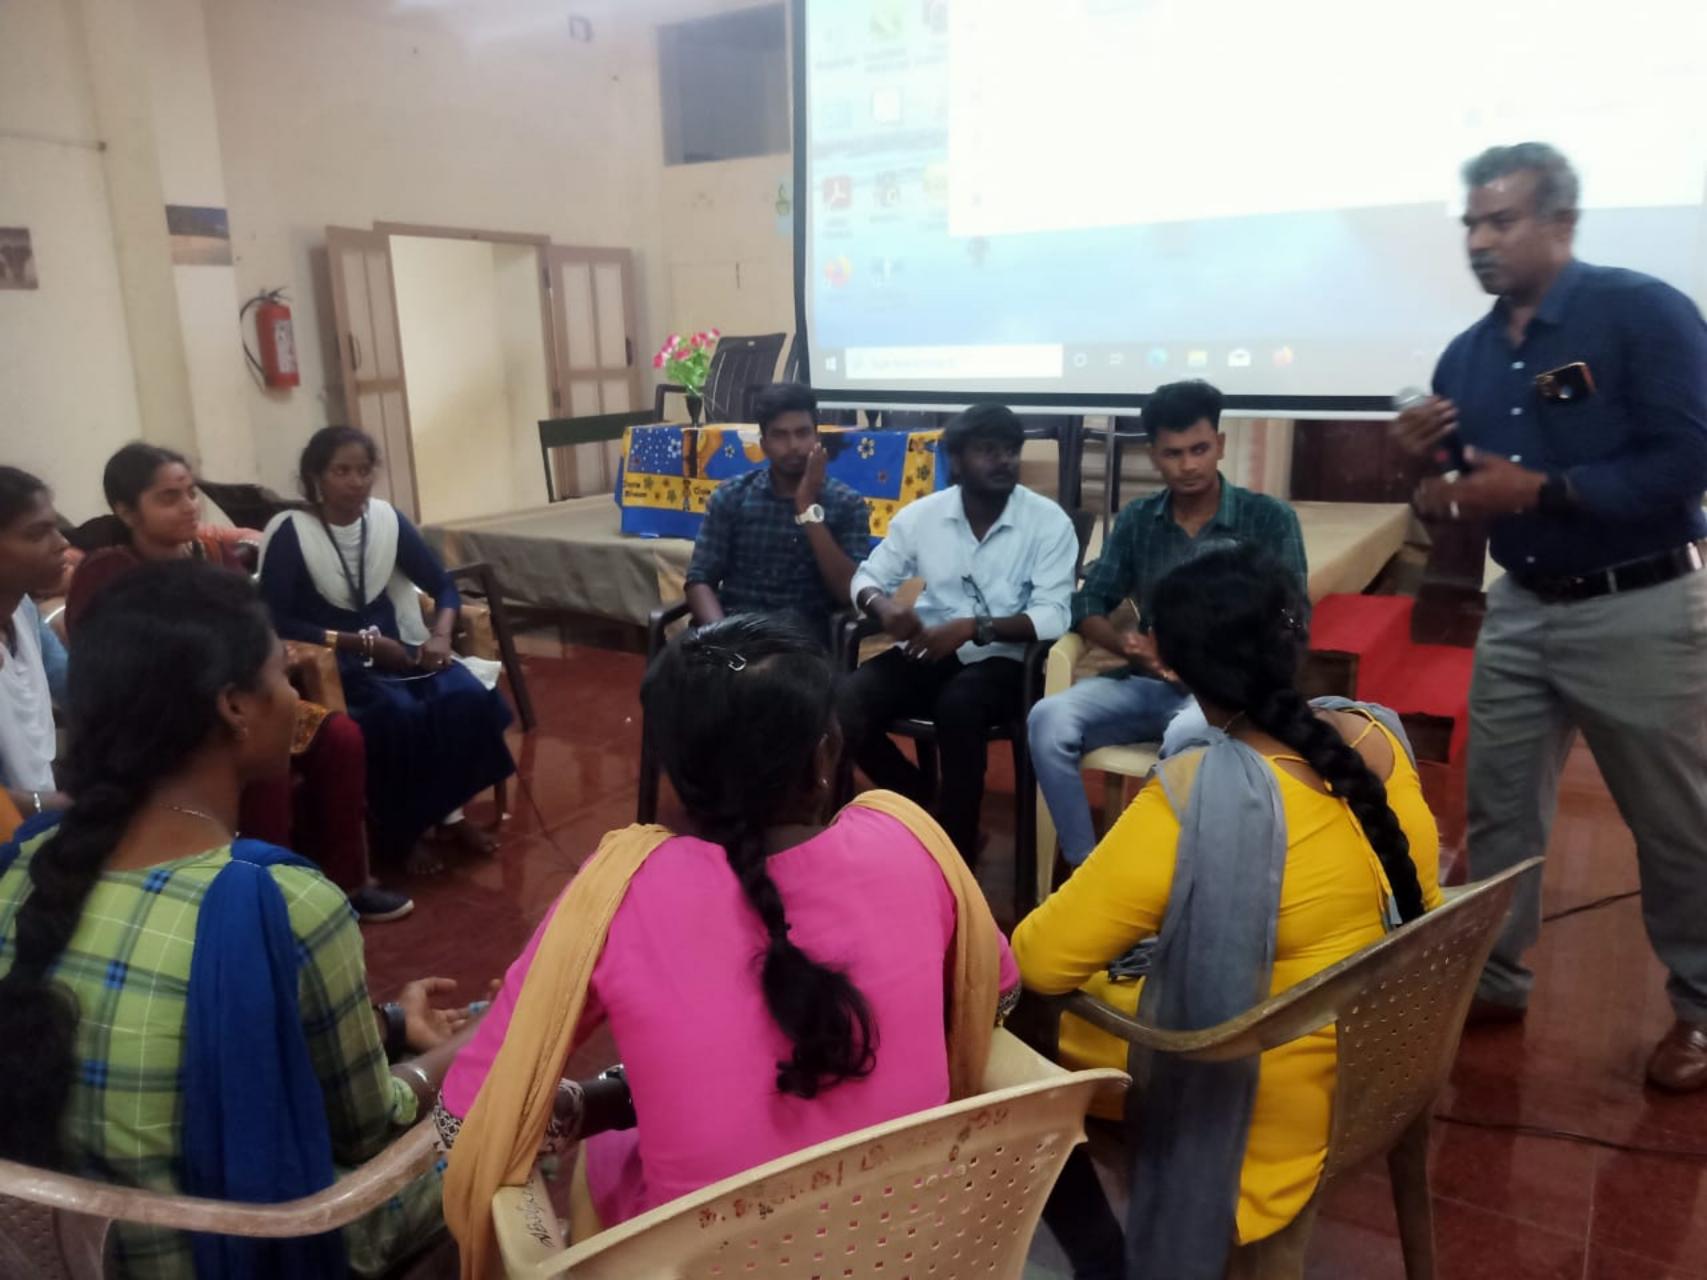

# **Resource Person and Topics Covered**

Dr. R. Karthick Babu, an Assistant Professor and Head from the Department of English at SRM Arts and Science College, Tiruchirappalli, served as the resource person. His sessions encompassed vital topics such as "Accomplishing Goals through Communication Skills," "Resume Building," and "Interview Skills." Students actively participated, clarifying doubts and actively engaging in the discussions.

# **Program Highlights and Student Feedback**

The program witnessed active student involvement, with participants showing a commendable eagerness to learn. They were adeptly trained in crafting their resumes, receiving guidance that empowered them to create compelling resumes independently. Dr. Karthick Babu's sessions were highly interactive, allowing students to ask numerous questions, all of which were thoroughly addressed, leading to a 100% satisfactory rating in the student feedback report.