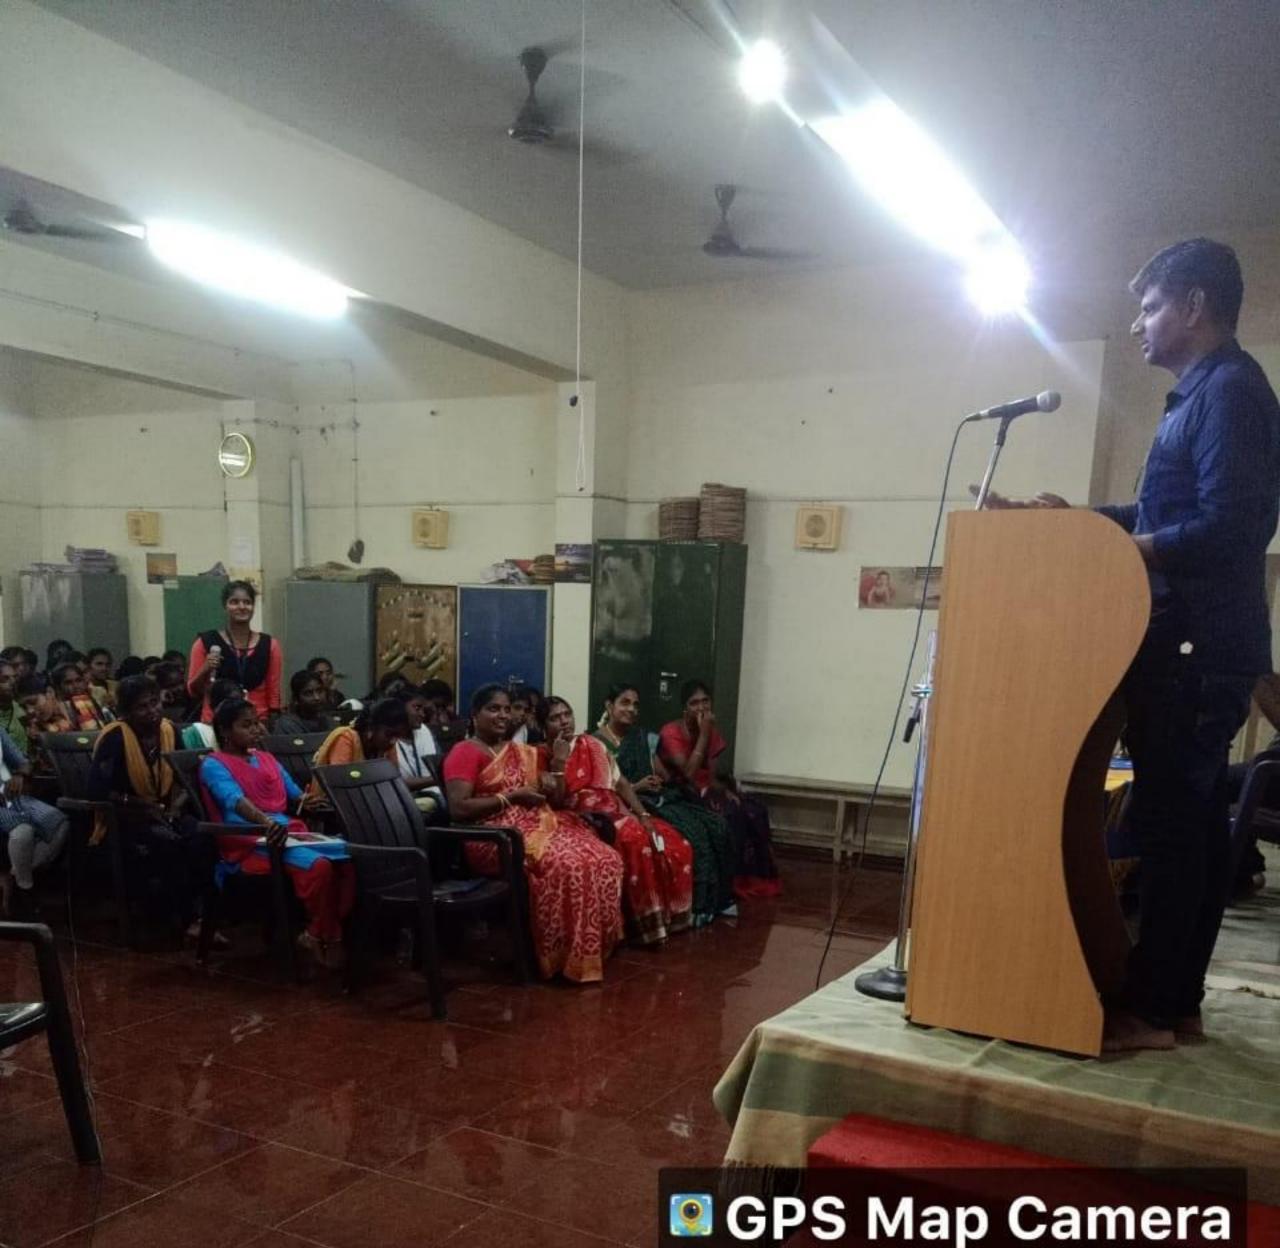

# **Report on Soft Skill Training Program: Techniques to Conquer Interviews**

# Introduction

The Soft Skill Training Program titled "Techniques to Conquer Interviews" was conducted on Monday, 27th February 2023, at Ganesar College of Arts & Science. The program aimed to equip 3rd-year undergraduate and 1st- and 2nd-year postgraduate students with essential skills necessary to excel in interviews for job placements.

# **Resource Person and Topics Covered**

Dr. R. Karthick Babu, an Assistant Professor and Head from the Department of English at SRM Arts and Science College, Tiruchirappalli, served as the resource person. His sessions encompassed vital topics such as "Accomplishing Goals through Communication Skills," "Resume Building," and "Interview Skills." Students actively participated, clarifying doubts and actively engaging in the discussions.