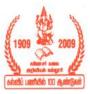

# **Report on Soft Skill Training Program: Techniques to Conquer Interviews**

# Introduction

The Soft Skill Training Program titled "Techniques to Conquer Interviews" was conducted on Monday, 27th February 2023, at Ganesar College of Arts & Science. The program aimed to equip 3rd-year undergraduate and 1st- and 2nd-year postgraduate students with essential skills necessary to excel in interviews for job placements.

# **Resource Person and Topics Covered**

Dr. R. Karthick Babu, an Assistant Professor and Head from the Department of English at SRM Arts and Science College, Tiruchirappalli, served as the resource person. His sessions encompassed vital topics such as "Accomplishing Goals through Communication Skills," "Resume Building," and "Interview Skills." Students actively participated, clarifying doubts and actively engaging in the discussions.

# **Program Highlights and Student Feedback**

The program witnessed active student involvement, with participants showing a commendable eagerness to learn. They were adeptly trained in crafting their resumes, receiving guidance that empowered them to create compelling resumes independently. Dr. Karthick Babu's sessions were highly interactive, allowing students to ask numerous questions, all of which were thoroughly addressed, leading to a 100% satisfactory rating in the student feedback report.