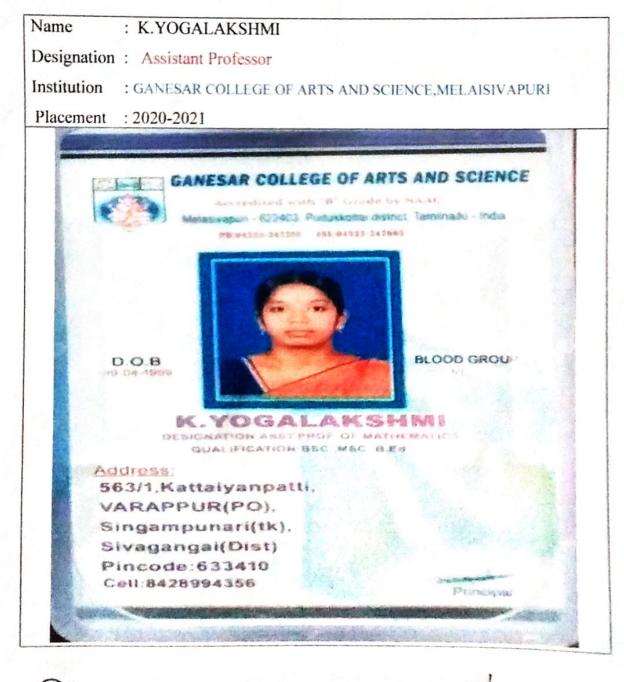

agopalapuram,<br>Pudukkottai- 622 003.                                             | Rs.10000/- |
| 2022-<br>23 | P. DIVYA<br>BHARATHI | MA Tamil                 | Plot No.39, Mura Bhavan, Koodal Nagar, Rajagopalapuram,<br>Pudukkottai- 622 003.                                             | Rs.10000/- |





CANESAR COLLEGE OF ARTS AND SCIENCE (Nationally According with B' Guide by NAAC) Melaisivapuri 622403



#### Department of Mathematics



lead

Department of Mathematics Ganasar College of Arts and Science Mekasivapuci, Ponnamaravathi Pudukhottai - 622403

Principal Ganesar College of Arts and Science Melasivapuri, Ponnamaravathi Pudukkottai - 622403



GANESAR COLLEGE OF ARTS AND SCIENCE (Nationally Accredited with 'B' Grade by NAAC) Melaisivapuri-622403



Department of Mathematics



2 Di A

Department of Mathematics Ganesar College of Arts and Science Melasivapuri, Ponnamaravathi Pudukkottai - 622403

PRIM Principa

Sallesat College of Arts and Science Melasivapuri, Ponnamaravathi Pudukkottal - 622403



GANESAR COLLEGE OF ARTS AND SCIENCE (Nationally Accredited with 'B'' Grade by NAAC) Melaistvapuri-622403



**Department of Mathematics** 

| Designation . COLOOL TELO               | HI