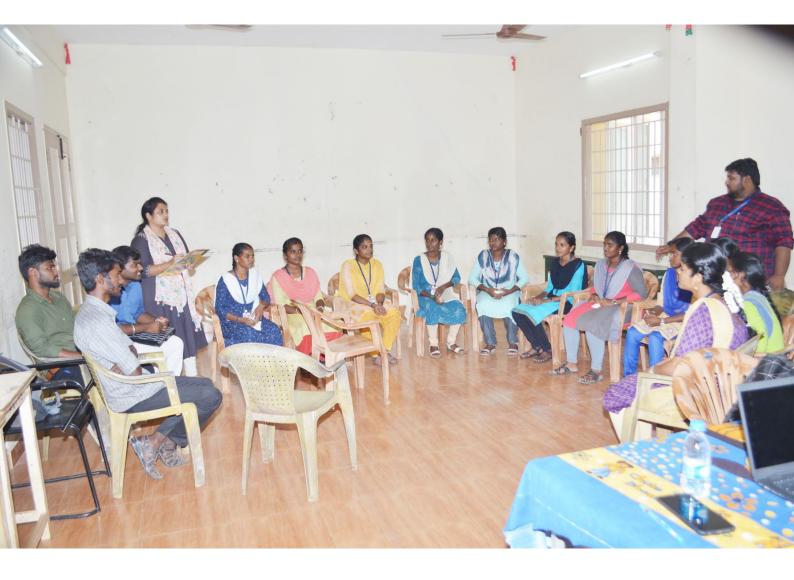

# Introduction

The Soft Skill Training Program titled "Techniques to Conquer Interviews" was conducted on Monday, 27th February 2023, at Ganesar College of Arts & Science. The program aimed to equip 3rd-year undergraduate and 1st- and 2nd-year postgraduate students with essential skills necessary to excel in interviews for job placements.

# **Organizers and Participants**

The program was organized by the Placement Cell of the college, led by Dr. M. Subarna, Assistant Professor of English, and Dr. V. Nithyakalyani, Assistant Professor of Tamil, who served as coordinators of the Career Guidance and Placement Cell. This initiative witnessed a remarkable attendance of approximately 350 students. The patrons and chief advisor for the program included esteemed individuals such as Mr. S. Nagappan, Mr. C. Rm. Ramanapriyan, Mr. Pl. Swaminathan, and Mr. A. Swaminathan, along with Dr. M. Selvaraju, the Principal of the college.

# **Resource Person and Topics Covered**

Dr. R. Karthick Babu, an Assistant Professor and Head from the Department of English at SRM Arts and Science College, Tiruchirappalli, served as the resource person. His sessions encompassed vital topics such as "Accomplishing Goals through Communication Skills," "Resume Building," and "Interview Skills." Students actively participated, clarifying doubts and actively engaging in the discussions.

# **Program Highlights and Student Feedback**

The program witnessed active student involvement, with participants showing a commendable eagerness to learn. They were adeptly trained in crafting their resumes, receiving guidance that empowered them to create compelling resumes independently. Dr. Karthick Babu's sessions were highly interactive, allowing students to ask numerous questions, all of which were thoroughly addressed, leading to a 100% satisfactory rating in the student feedback report.