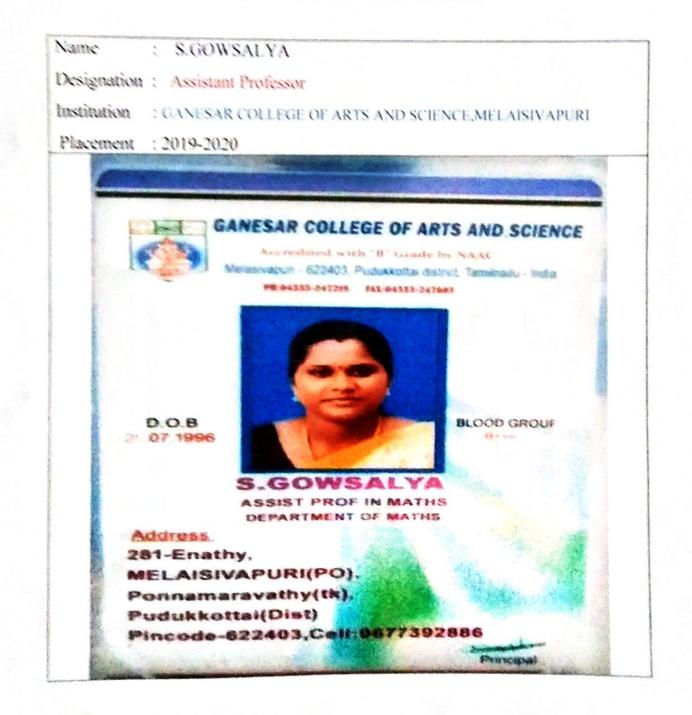

| Rs.10000/- |
| 2022-<br>23 | M. JANANI            | B.Sc Physics             | Plot No.39, Mura Bhavan, Koodal Nagar, Rajagopalapuram,<br>Pudukkottai- 622 003.                                             | Rs.10000/- |
| 2022-<br>23 | S. PRIYANGA          | M.Sc Mathematics         | Plot No.39, Mura Bhavan, Koodal Nagar, Rajagopalapuram,<br>Pudukkottai- 622 003.                                             | Rs.10000/- |
| 2022-<br>23 | P. DIVYA<br>BHARATHI | MA Tamil                 | Plot No.39, Mura Bhavan, Koodal Nagar, Rajagopalapuram,<br>Pudukkottai- 622 003.                                             | Rs.10000/- |





CANESAR COLLEGE OF ARTS AND SCIENCE (Nationally According with B' Guide by NAAC) Melaisivapuri 622403



#### Department of Mathematics



lead

Department of Mathematics Ganasar College of Arts and Science Mekasivapuci, Ponnamaravathi Pudukhottai - 622403

Principal Ganesar College of Arts and Science Melasivapuri, Ponnamaravathi Pudukkottai - 622403



GANESAR COLLEGE OF ARTS AND SCIENCE (Nationally Accredited with 'B' Grade by NAAC) Melaisivapuri-622403



Department of Mathematics



2 Di A

Department of Mathematics Ganesar College of Arts and Science Melasivapuri, Ponnamaravathi Pudukkottai - 622403

PRIM Principa

Sallesat College of Arts and Science Melasivapuri, Ponnamaravathi Pudukkottal - 622403



GANESAR COLLEGE OF ARTS AND SCIENCE (Nationally Accredited with 'B'' Grade by NAAC) Melaistvapuri-622403



**Department of Mathematics** 

| Designation . COLOOL TELO               | HI