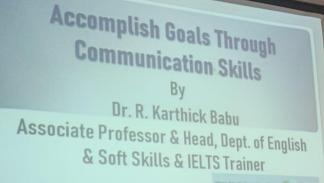

# **Keynote Sessions and Resource Person**

Dr. V.A. Palaniappan, Assistant Professor and Head of the Department of Tamil, set the tone with a compelling keynote address. The main sessions were conducted by the esteemed resource person, Dr. R. Karthick Babu, Assistant Professor and Head (also a Soft Skills Trainer) from SRM Arts and Science College, Tiruchirappalli. The sessions centered around the theme "English for Career Proficiency," covering essential aspects crucial for career development through language enhancement.

> Chief Advisor Dr. M. SELVARAJU Principal

Resource Person Dr. R. KARTHICK BABU

Assistant Professor and Head (also Soft Skills Trainer) Department of English SRM Arts and Science College Tiruchirappalli

# **Resource Person and Topics Covered**

Dr. R. Karthick Babu, an Assistant Professor and Head from the Department of English at SRM Arts and Science College, Tiruchirappalli, served as the resource person. His sessions encompassed vital topics such as "Accomplishing Goals through Communication Skills," "Resume Building," and "Interview Skills." Students actively participated, clarifying doubts and actively engaging in the discussions.

> **Resource Person** Dr. R. KARTHICK BABU

Assistant Professor and Head (also Soft Skills Trainer) Department of English SRM Arts and Science College Tiruchirappalli

> Speaks on the Topic **Techniques to Conquer Interviews**