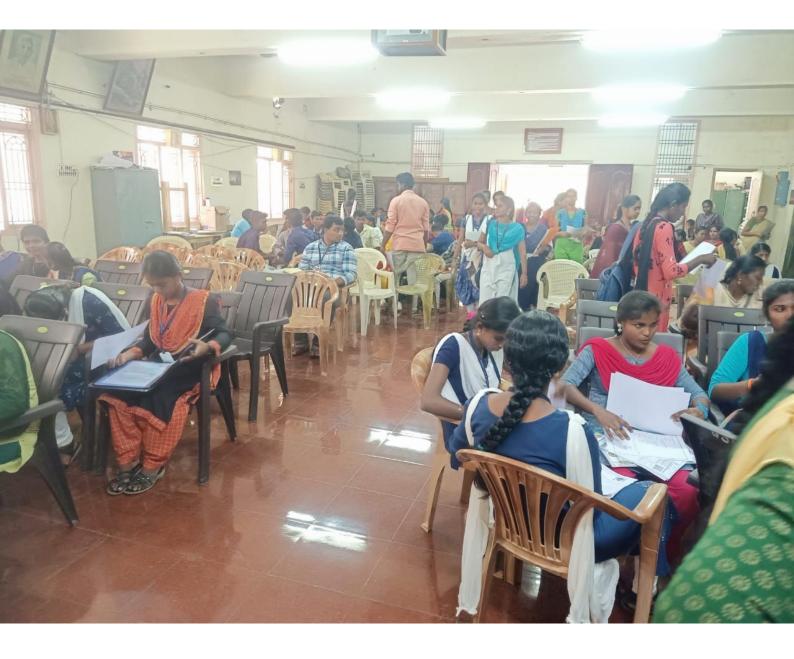

## Introduction

The Placement Cell at Ganesar College of Arts and Science, under the adept coordination of Assistant Professors Dr. V. Nithya Kalyani and Dr. M. Subarna, orchestrated an extensive placement drive. The initiative encompassed a series of preparatory programs designed to enhance the employability skills of nearly 350 final-year students, comprising both undergraduate and postgraduate participants. The Placement Cell's dedication to facilitating successful placements was evident in the meticulous planning and execution of various skill-enhancing programs.

## Placement Drive and Success

The placement drive, meticulously conducted with the expertise of Dr. V. Nithya Kalyani and Dr. M. Subarna, witnessed the active involvement of these esteemed companies, engaging in rigorous recruitment processes. Following the successful completion of the drive, more than 100 students were placed in diverse companies, including ICICI, Pudhugai FM, As Per Holidays Travel Agent Coimbatore, DSM Software, ZF Rane, Omega Healthcare Trichy, EM Hospital Chennai, and Kamatchi Medical Centre Tanjavur.