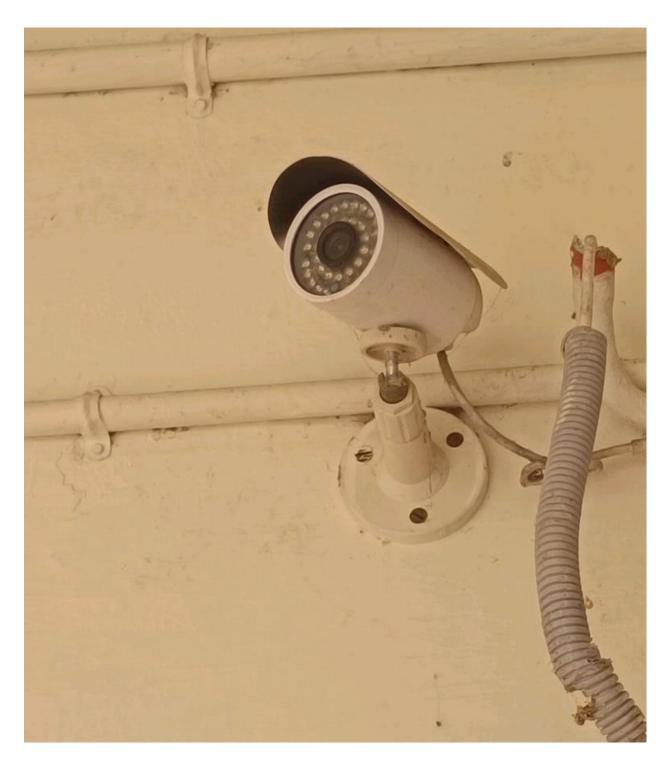

### **Administration**

**CCTV CAMERA** 

PRINCIPAL 2705/214 Ganesar College Of Arts & Science MELASIVAPURI - 622 408

(Accredited with 'B' grade by NAAC)
MELAISIVAPURI - 622 403, PUDUKKOTTAI, TAMILNADU
Phone: 04333 - 247218, 247603