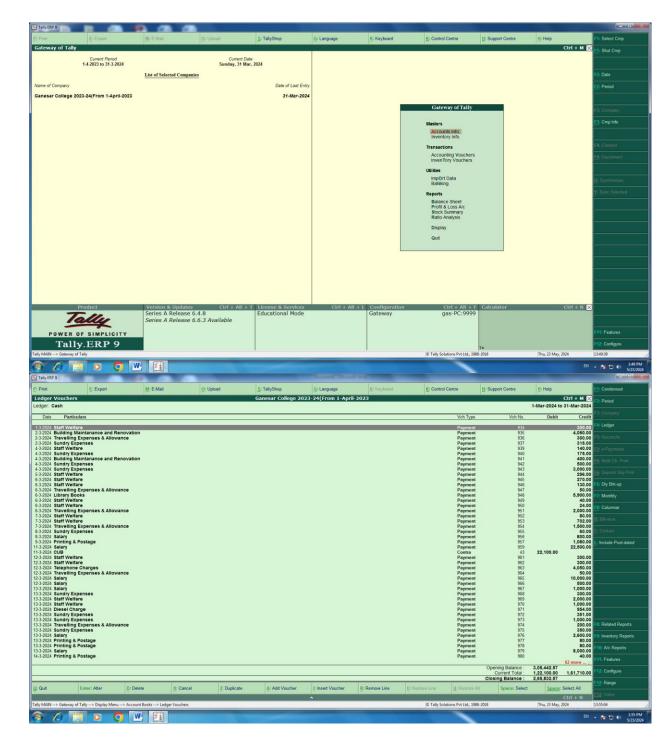

### **Finance**

**Tally Software** 

PRINCIPAL

Ganesar College Of Arts & Science

MELASIVAPURI - 622 403

(Accredited with 'B' grade by NAAC)
MELAISIVAPURI - 622 403, PUDUKKOTTAI, TAMILNADU
Phone: 04333 - 247218, 247603