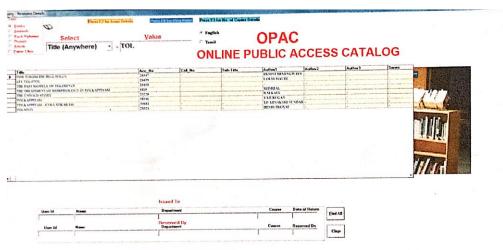

### **Administration**

Library

PRINCIPAL 2705/214

Ganesar College Of Arts & Science

MELASIVAPURI - 622 408

(Accredited with 'B' grade by NAAC)
MELAISIVAPURI - 622 403, PUDUKKOTTAI, TAMILNADU
Phone: 04333 - 247218, 247603