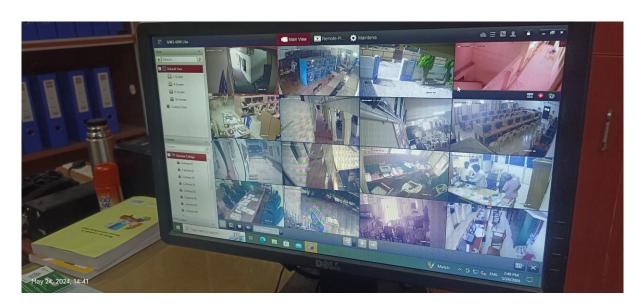

### **Administration**

**CCTV CAPTURES** 

PRINCIPAL 2705/244
llege Of ^ Ganesar College Of Arts & Science MELASIVAPURI - 622 408

(Accredited with 'B' grade by NAAC) MELAISIVAPURI - 622 403, PUDUKKOTTAI, TAMILNADU