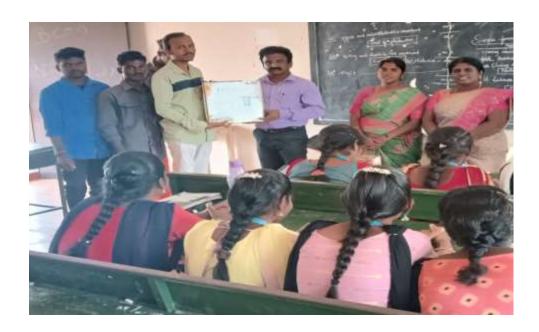

#### MINUTES OF THE ALUMNI MEETING

Alumni meeting convened on 29.09.2018 at Shanmarga Sabai hall under the chairmanship of **Mrs. T. Krishnaveni**, the president of alumni association.

#### MINUTES OF THE ALUMNI MEETING

Alumni meeting convened on 29.03.2019 at Shanmarga Sabai hall under the chairmanship of **Mrs. R. Kalaiselvi**, the president of alumni association