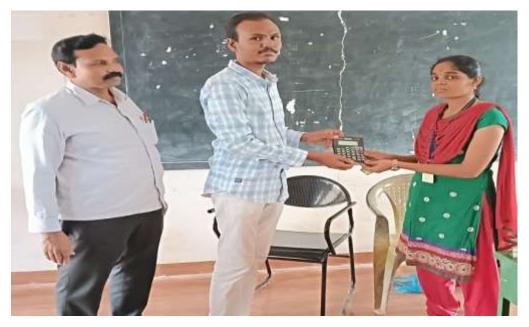

#### ALUMNI CONTRIBUTION REPORT 2018-2019

Mathankumar is a local business man running grocery shop in Ponnamaravathy. He is one of our friendly notable Alumni. Mathankumar is providing free calculator for our current year students. This is very useful gift to our students.