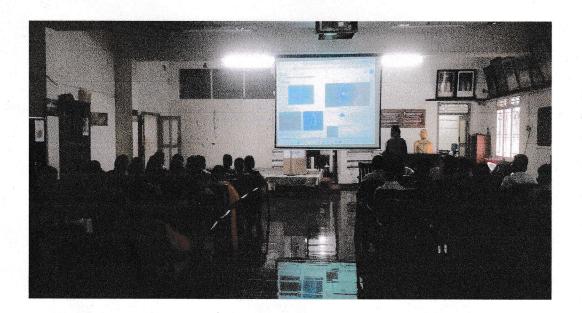

#### MINUTES OF THE ALUMNI MEETING

Alumni meeting convened on 29.09.2018 at Shanmarga Sabai hall under the chairmanship of **Mrs. T. Krishnaveni**, the president of alumni association.

#### MINUTES OF THE ALUMNI MEETING

Alumni meeting convened on 29.03.2019 at Shanmarga Sabai hall under the chairmanship of **Mrs. R. Kalaiselvi**, the president of alumni association