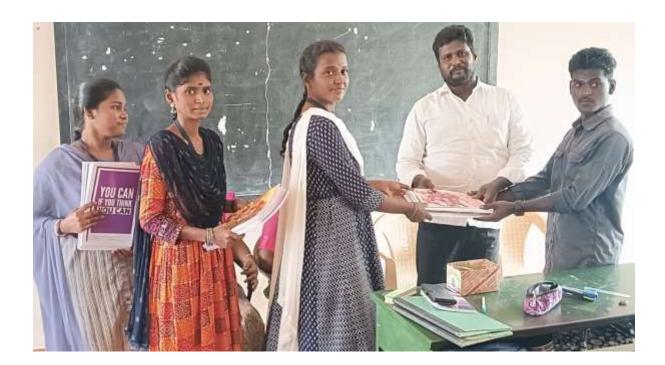

#### ALUMNI CONTRIBUTION REPORT 2019-2020

Karuppaiah is our Alumni member working as a collection Agent in Solamandalam Finance at Ponnamaravathy. He is one of our friendly notable Alumni. Karuppaiah is providing free stationary items like Notebook, pen and pencil for our present studying students.