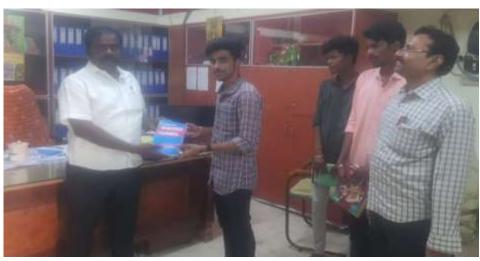

#### ALUMNI CONTRIBUTION REPORT 2019-2020

Karuppaiah is our Alumni member working as a collection Agent in Solamandalam Finance at Ponnamaravathy. He is one of our friendly notable Alumni. Karuppaiah is providing free stationary items like Notebook, pen and pencil for our present studying students.