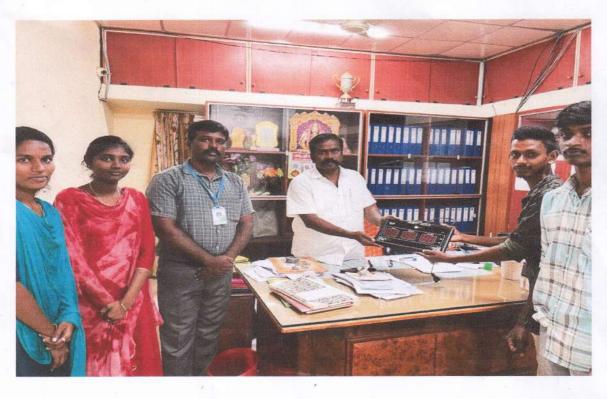

#### ALUMNI CONTRIBUTION REPORT 2018-2019

Mathankumar is a local business man running grocery shop in Ponnamaravathy. He is one of our friendly notable Alumni. Mathankumar is providing free calculator for our current year students. This is very useful gift to our students.