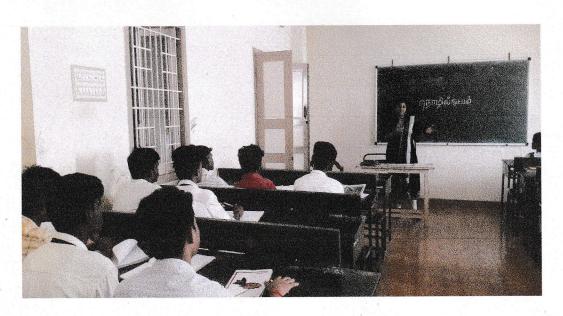

#### ALUMNI CONTRIBUTION REPORT

In 2019-2020, Alumni of English department visited the college to apply for Transfer Certificate. Some of them gave a talk to motivate the current students and shared their rich experience of studying in the department.