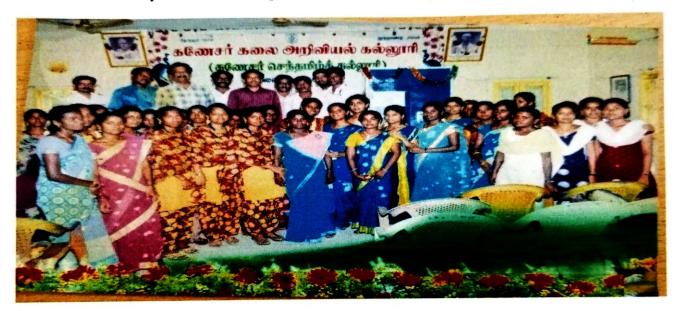

# முன்னாள் மாணவர் சங்கம் கணேசர் கலை அறிவியல் கல்லூரி

(கணேசர் செந்தமிழ்க் கல்லூரி) மேலைச்சிவபுரி புதுக்கோட்டை மாவட்டம் - 622 403)

# நிறுவியோர் நாள் விழா அழைப்பிதழ்

நிகழும் திருவள்ளுவராண்டு 2044 பங்குனித்திங்கள் 15ஆம் நாள் (29-03-2019) \*\* செவ்வாய்க்கிழமை பிற்பகல் 2.00 மணியளவில் கணேசர் கலை அறிவியல் கல்லூரியில் \*\* (கணேசர் செந்தமிழ்க் கல்லூரி) நிறுவியோர் நாள் விழா நிகழ்ச்சி நிரலில் உள்ளவாறு \*\* நடைபெறும். தாங்கள் கலந்துகொண்டு விழாவைச் சிறப்பிக்க வேண்டுகிறோம்.