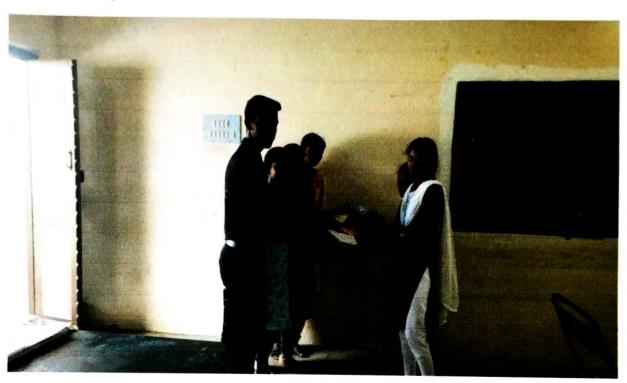

#### ALUMNI CONTRIBUTION REPORT 2019-2020

Karuppaiah is our Alumni member working as a collection Agent in Solamandalam Finance at Ponnamaravathy. He is one of our friendly notable Alumni. Karuppaiah is providing free stationary items like Notebook, pen and pencil for our present studying students.