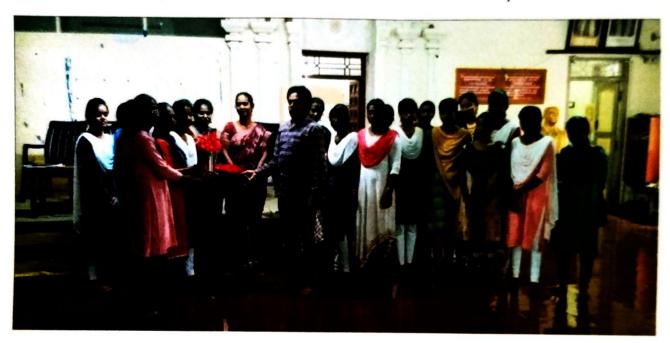

#### ALUMNI CONTRIBUTION REPORT 2019-2020

Karuppaiah is our Alumni member working as a collection Agent in Solamandalam Finance at Ponnamaravathy. He is one of our friendly notable Alumni. Karuppaiah is providing free stationary items like Notebook, pen and pencil for our present studying students.