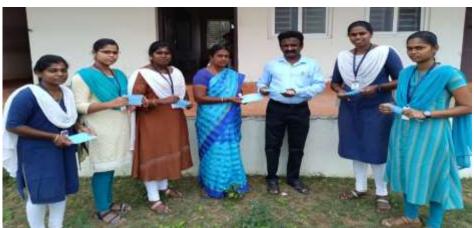

#### ALUMNI CONTRIBUTION REPORT 2019-2020

Karuppaiah is our Alumni member working as a collection Agent in Solamandalam Finance at Ponnamaravathy. He is one of our friendly notable Alumni. Karuppaiah is providing free stationary items like Notebook, pen and pencil for our present studying students.

#### Glimpse of the event

(Historially Accredited with '8" Grade by NAAC)
Melantinapuri-522403