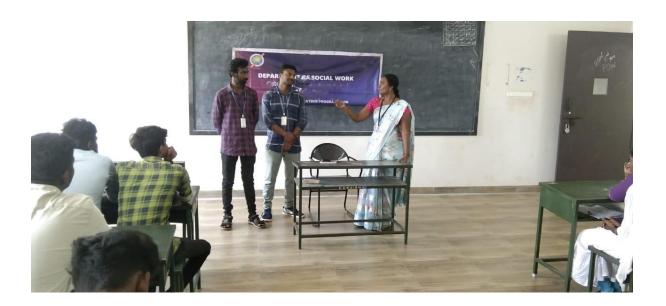

#### ALUMNI CONTRIBUTION REPORT

In 2019-2020, Alumni of English department visited the college to apply for Transfer Certificate. Some of them gave a talk to motivate the current students and shared their rich experience of studying in the department.