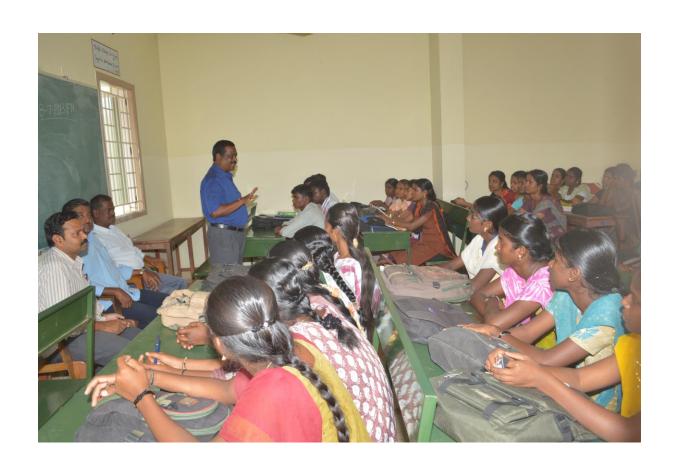

### Report on Soft Skill Training Program: Techniques to Conquer Interviews

### Introduction

The Soft Skill Training Program titled "Techniques to Conquer Interviews" was conducted on Monday, 27th February 2023, at Ganesar College of Arts & Science. The program aimed to equip 3rd-year undergraduate and 1st- and 2nd-year postgraduate students with essential skills necessary to excel in interviews for job placements.

### **Organizers and Participants**

The program was organized by the Placement Cell of the college, led by Dr. M. Subarna, Assistant Professor of English, and Dr. V. Nithyakalyani, Assistant Professor of Tamil, who served as coordinators of the Career Guidance and Placement Cell. This initiative witnessed a remarkable attendance of approximately 350 students. The patrons and chief advisor for the program included esteemed individuals such as Mr. S. Nagappan, Mr. C. Rm. Ramanapriyan, Mr. Pl. Swaminathan, and Mr. A. Swaminathan, along with Dr. M. Selvaraju, the Principal of the college.

### **Resource Person and Topics Covered**

Dr. R. Karthick Babu, an Assistant Professor and Head from the Department of English at SRM Arts and Science College, Tiruchirappalli, served as the resource person. His sessions encompassed vital topics such as "Accomplishing Goals through Communication Skills," "Resume Building," and "Interview Skills." Students actively participated, clarifying doubts and actively engaging in the discussions.