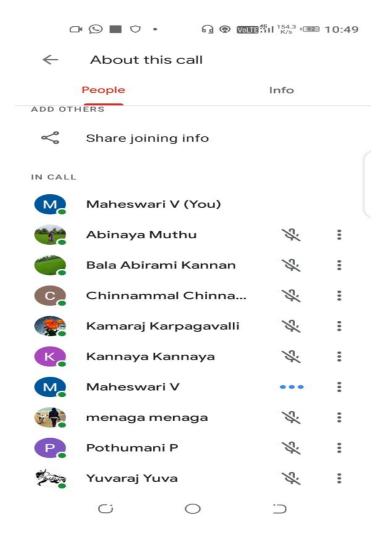

### GUIDANCE FOR COMPETITIVE EXAMINATION

By

Mrs. MAHESHWARI VEERAPPAN,
Assistant Professor of Tamil

Venue: III BA Classroom Time: 10 a.m.

Date: 1.12.2022

Invited by
The Management, Principal, HOD
Staff & Students