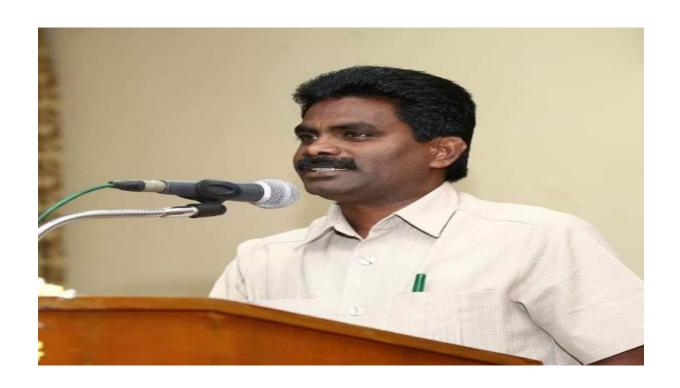

### **Organizers and Participants**

The program was organized by the Placement Cell of the college, led by Dr. M. Subarna, Assistant Professor of English, and Dr. V. Nithyakalyani, Assistant Professor of Tamil, who served as coordinators of the Career Guidance and Placement Cell. This initiative witnessed a remarkable attendance of approximately 350 students. The patrons and chief advisor for the program included esteemed individuals such as Mr. S. Nagappan, Mr. C. Rm. Ramanapriyan, Mr. Pl. Swaminathan, and Mr. A. Swaminathan, along with Dr. M. Selvaraju, the Principal of the college.

### **Resource Person and Topics Covered**

Dr. R. Karthick Babu, an Assistant Professor and Head from the Department of English at SRM Arts and Science College, Tiruchirappalli, served as the resource person. His sessions encompassed vital topics such as "Accomplishing Goals through Communication Skills," "Resume Building," and "Interview Skills." Students actively participated, clarifying doubts and actively engaging in the discussions.