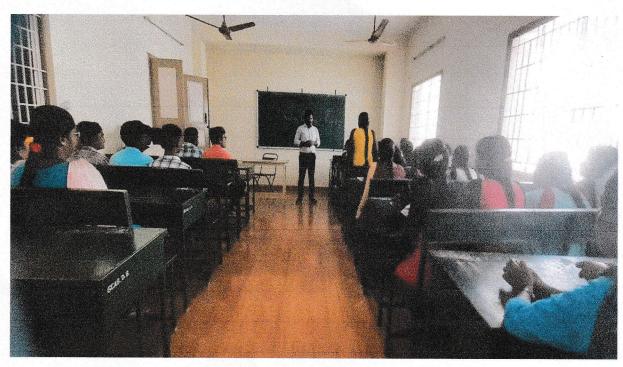

### Introduction

The Soft Skill Training Program titled "Techniques to Conquer Interviews" was conducted on Monday, 27th February 2023, at Ganesar College of Arts & Science. The program aimed to equip 3rd-year undergraduate and 1st- and 2nd-year postgraduate students with essential skills necessary to excel in interviews for job placements.

### **Organizers and Participants**

The program was organized by the Placement Cell of the college, led by Dr. M. Subarna, Assistant Professor of English, and Dr. V. Nithyakalyani, Assistant Professor of Tamil, who served as coordinators of the Career Guidance and Placement Cell. This initiative witnessed a remarkable attendance of approximately 350 students. The patrons and chief advisor for the program included esteemed individuals such as Mr. S. Nagappan, Mr. C. Rm. Ramanapriyan, Mr. Pl. Swaminathan, and Mr. A. Swaminathan, along with Dr. M. Selvaraju, the Principal of the college.

### **Resource Person and Topics Covered**

Dr. R. Karthick Babu, an Assistant Professor and Head from the Department of English at SRM Arts and Science College, Tiruchirappalli, served as the resource person. His sessions encompassed vital topics such as "Accomplishing Goals through Communication Skills," "Resume Building," and "Interview Skills." Students actively participated, clarifying doubts and actively engaging in the discussions.