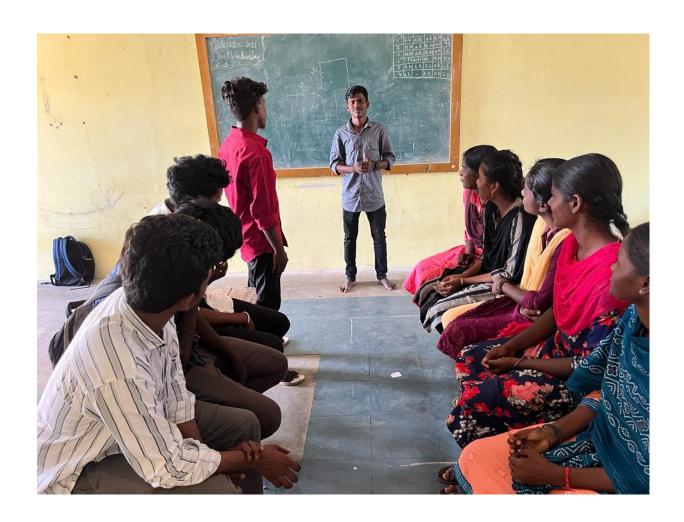

### Introduction

The Soft Skill Training Program titled "Techniques to Conquer Interviews" was conducted on Monday, 27th February 2023, at Ganesar College of Arts & Science. The program aimed to equip 3rd-year undergraduate and 1st- and 2nd-year postgraduate students with essential skills necessary to excel in interviews for job placements.

### **Organizers and Participants**

The program was organized by the Placement Cell of the college, led by Dr. M. Subarna, Assistant Professor of English, and Dr. V. Nithyakalyani, Assistant Professor of Tamil, who served as coordinators of the Career Guidance and Placement Cell. This initiative witnessed a remarkable attendance of approximately 350 students. The patrons and chief advisor for the program included esteemed individuals such as Mr. S. Nagappan, Mr. C. Rm. Ramanapriyan, Mr. Pl. Swaminathan, and Mr. A. Swaminathan, along with Dr. M. Selvaraju, the Principal of the college.

### **Resource Person and Topics Covered**

Dr. R. Karthick Babu, an Assistant Professor and Head from the Department of English at SRM Arts and Science College, Tiruchirappalli, served as the resource person. His sessions encompassed vital topics such as "Accomplishing Goals through Communication Skills," "Resume Building," and "Interview Skills." Students actively participated, clarifying doubts and actively engaging in the discussions.

### **Program Highlights and Student Feedback**

The program witnessed active student involvement, with participants showing a commendable eagerness to learn. They were adeptly trained in crafting their resumes, receiving guidance that empowered them to create compelling resumes independently. Dr. Karthick Babu's sessions were highly interactive, allowing students to ask numerous questions, all of which were thoroughly addressed, leading to a 100% satisfactory rating in the student feedback report.