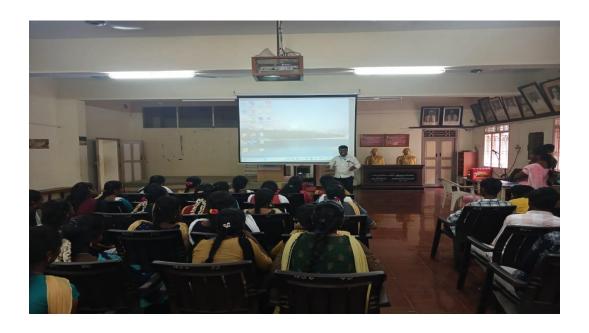

### Introduction

The Soft Skill Training Program titled "Techniques to Conquer Interviews" was conducted on Monday, 27th February 2023, at Ganesar College of Arts & Science. The program aimed to equip 3rd-year undergraduate and 1st- and 2nd-year postgraduate students with essential skills necessary to excel in interviews for job placements.

### **Organizers and Participants**

The program was organized by the Placement Cell of the college, led by Dr. M. Subarna, Assistant Professor of English, and Dr. V. Nithyakalyani, Assistant Professor of Tamil, who served as coordinators of the Career Guidance and Placement Cell. This initiative witnessed a remarkable attendance of approximately 350 students. The patrons and chief advisor for the program included esteemed individuals such as Mr. S. Nagappan, Mr. C. Rm. Ramanapriyan, Mr. Pl. Swaminathan, and Mr. A. Swaminathan, along with Dr. M. Selvaraju, the Principal of the college.

### **Resource Person and Topics Covered**

Dr. R. Karthick Babu, an Assistant Professor and Head from the Department of English at SRM Arts and Science College, Tiruchirappalli, served as the resource person. His sessions encompassed vital topics such as "Accomplishing Goals through Communication Skills," "Resume Building," and "Interview Skills." Students actively participated, clarifying doubts and actively engaging in the discussions.