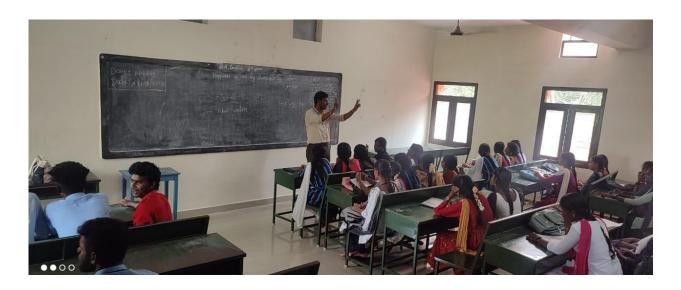

### Report on Soft Skill Training Program: Techniques to Conquer Interviews

### Introduction

The Soft Skill Training Program titled "Techniques to Conquer Interviews" was conducted on Monday, 27th February 2023, at Ganesar College of Arts & Science. The program aimed to equip 3rd-year undergraduate and 1st- and 2nd-year postgraduate students with essential skills necessary to excel in interviews for job placements.

### **Resource Person and Topics Covered**

Dr. R. Karthick Babu, an Assistant Professor and Head from the Department of English at SRM Arts and Science College, Tiruchirappalli, served as the resource person. His sessions encompassed vital topics such as "Accomplishing Goals through Communication Skills," "Resume Building," and "Interview Skills." Students actively participated, clarifying doubts and actively engaging in the discussions.