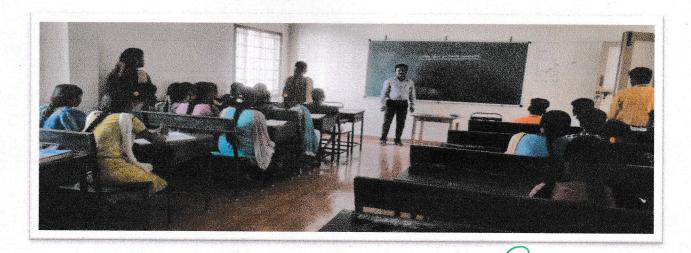

### Introduction

The Soft Skill Training Program titled "Techniques to Conquer Interviews" was conducted on Monday, 27th February 2023, at Ganesar College of Arts & Science. The program aimed to equip 3rd-year undergraduate and 1st- and 2nd-year postgraduate students with essential skills necessary to excel in interviews for job placements.

### **Organizers and Participants**

The program was organized by the Placement Cell of the college, led by Dr. M. Subarna, Assistant Professor of English, and Dr. V. Nithyakalyani, Assistant Professor of Tamil, who served as coordinators of the Career Guidance and Placement Cell. This initiative witnessed a remarkable attendance of approximately 350 students. The patrons and chief advisor for the program included esteemed individuals such as Mr. S. Nagappan, Mr. C. Rm. Ramanapriyan, Mr. Pl. Swaminathan, and Mr. A. Swaminathan, along with Dr. M. Selvaraju, the Principal of the college.

### **Resource Person and Topics Covered**

Dr. R. Karthick Babu, an Assistant Professor and Head from the Department of English at SRM Arts and Science College, Tiruchirappalli, served as the resource person. His sessions encompassed vital topics such as "Accomplishing Goals through Communication Skills," "Resume Building," and "Interview Skills." Students actively participated, clarifying doubts and actively engaging in the discussions.