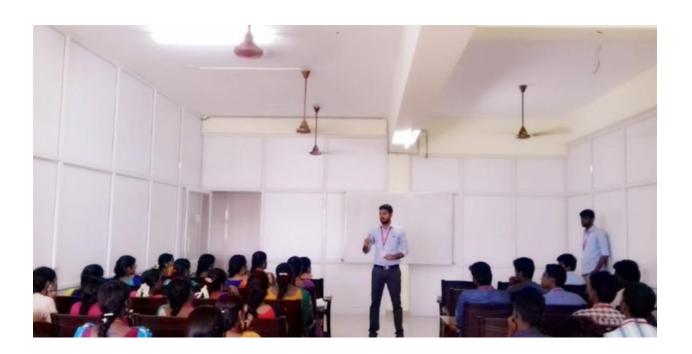

### Report on Soft Skill Training Program: Techniques to Conquer Interviews

### Introduction

The Soft Skill Training Program titled "Techniques to Conquer Interviews" was conducted on Monday, 27th February 2023, at Ganesar College of Arts & Science. The program aimed to equip 3rd-year undergraduate and 1st- and 2nd-year postgraduate students with essential skills necessary to excel in interviews for job placements.

### **Resource Person and Topics Covered**

Dr. R. Karthick Babu, an Assistant Professor and Head from the Department of English at SRM Arts and Science College, Tiruchirappalli, served as the resource person. His sessions encompassed vital topics such as "Accomplishing Goals through Communication Skills," "Resume Building," and "Interview Skills." Students actively participated, clarifying doubts and actively engaging in the discussions.