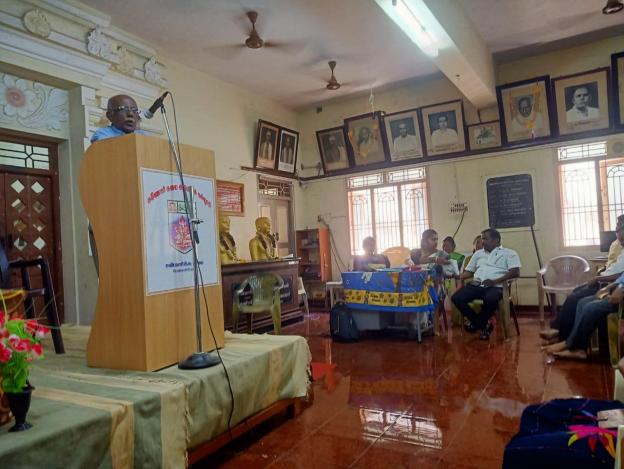

### Introduction

The Soft Skill Training Program titled "Techniques to Conquer Interviews" was conducted on Monday, 27th February 2023, at Ganesar College of Arts & Science. The program aimed to equip 3rd-year undergraduate and 1st- and 2nd-year postgraduate students with essential skills necessary to excel in interviews for job placements.

### **Organizers and Participants**

The program was organized by the Placement Cell of the college, led by Dr. M. Subarna, Assistant Professor of English, and Dr. V. Nithyakalyani, Assistant Professor of Tamil, who served as coordinators of the Career Guidance and Placement Cell. This initiative witnessed a remarkable attendance of approximately 350 students. The patrons and chief advisor for the program included esteemed individuals such as Mr. S. Nagappan, Mr. C. Rm. Ramanapriyan, Mr. Pl. Swaminathan, and Mr. A. Swaminathan, along with Dr. M. Selvaraju, the Principal of the college.

### **Resource Person and Topics Covered**

Dr. R. Karthick Babu, an Assistant Professor and Head from the Department of English at SRM Arts and Science College, Tiruchirappalli, served as the resource person. His sessions encompassed vital topics such as "Accomplishing Goals through Communication Skills," "Resume Building," and "Interview Skills." Students actively participated, clarifying doubts and actively engaging in the discussions.

### **Program Highlights and Student Feedback**

The program witnessed active student involvement, with participants showing a commendable eagerness to learn. They were adeptly trained in crafting their resumes, receiving guidance that empowered them to create compelling resumes independently. Dr. Karthick Babu's sessions were highly interactive, allowing students to ask numerous questions, all of which were thoroughly addressed, leading to a 100% satisfactory rating in the student feedback report.