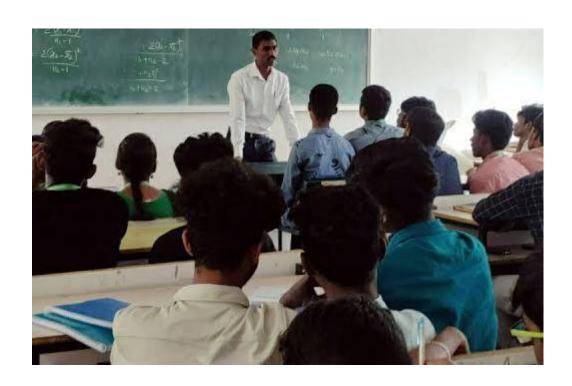

### Report on Soft Skill Training Program: Techniques to Conquer Interviews

### Introduction

The Soft Skill Training Program titled "Techniques to Conquer Interviews" was conducted on Monday, 27th February 2023, at Ganesar College of Arts & Science. The program aimed to equip 3rd-year undergraduate and 1st- and 2nd-year postgraduate students with essential skills necessary to excel in interviews for job placements.

### **Organizers and Participants**

The program was organized by the Placement Cell of the college, led by Dr. M. Subarna, Assistant Professor of English, and Dr. V. Nithyakalyani, Assistant Professor of Tamil, who served as coordinators of the Career Guidance and Placement Cell. This initiative witnessed a remarkable attendance of approximately 350 students. The patrons and chief advisor for the program included esteemed individuals such as Mr. S. Nagappan, Mr. C. Rm. Ramanapriyan, Mr. Pl. Swaminathan, and Mr. A. Swaminathan, along with Dr. M. Selvaraju, the Principal of the college.

### **Resource Person and Topics Covered**

Dr. R. Karthick Babu, an Assistant Professor and Head from the Department of English at SRM Arts and Science College, Tiruchirappalli, served as the resource person. His sessions encompassed vital topics such as "Accomplishing Goals through Communication Skills," "Resume Building," and "Interview Skills." Students actively participated, clarifying doubts and actively engaging in the discussions.

### **Program Highlights and Student Feedback**

The program witnessed active student involvement, with participants showing a commendable eagerness to learn. They were adeptly trained in crafting their resumes, receiving guidance that empowered them to create compelling resumes independently. Dr. Karthick Babu's sessions were highly interactive, allowing students to ask numerous questions, all of which were thoroughly addressed, leading to a 100% satisfactory rating in the student feedback report.