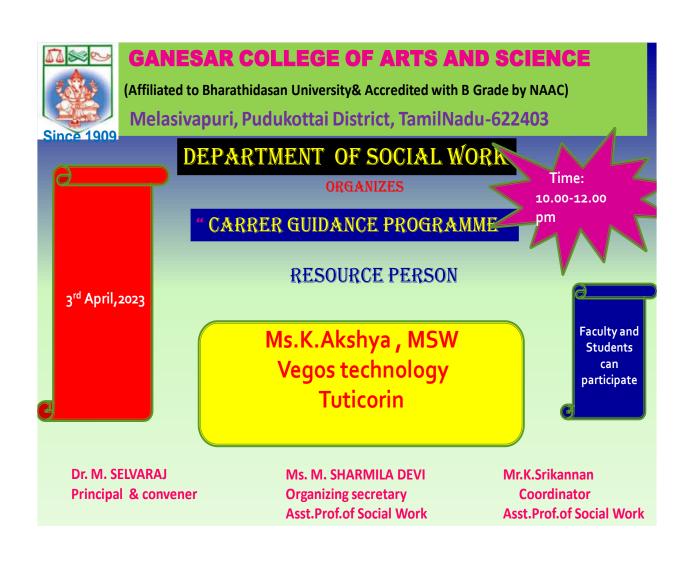

### PLACEMENT CELL

Organizes
A Training Programme on

### Techniques to Conquer Interviews

Monday 27<sup>th</sup> February 2023 (10.00 am to 3.30 pm)

### **Patrons**

Mr. S. NAGAPPAN

President, Sanmargasabai and Self-finance Section

Mr. A. SWAMINATHAN

President, College Committee

Mr. C. RM. RAMANAPRIYAN

Secretary, College Committee

Mr. PL. SWAMINATHAN

Secretary, Sanmargasabai and Self-finance Section

Chief Advisor

Dr. M. SELVARAJU

**Principal** 

### Resource Person Dr. R. KARTHICK BABU

Assistant Professor and Head (also Soft Skills Trainer)

Department of English

SRM Arts and Science College

Tiruchirappalli

Speaks on the Topic *Techniques to Conquer Interviews* 