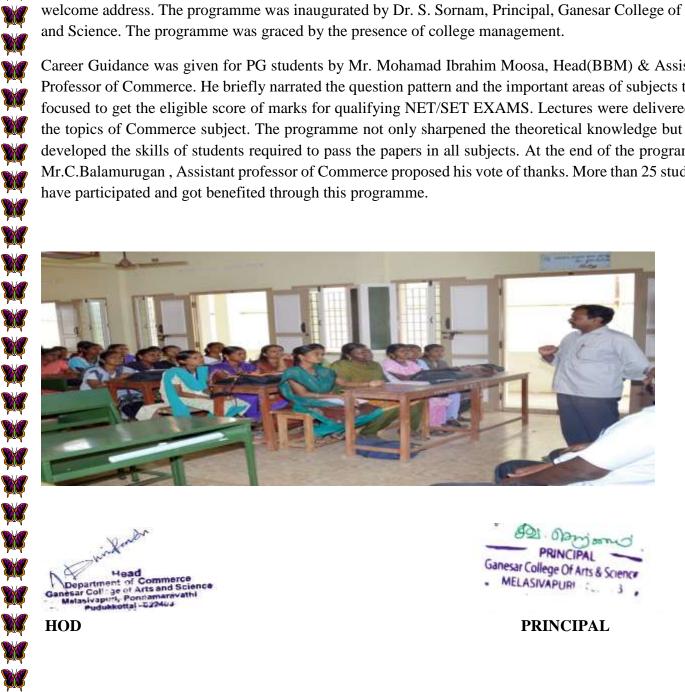

### GUIDANCE FOR COMPETITIVE EXAMINATION - TNPSC GROUP IV (VAO)

The Department of English in Ganesar College of Arts and Science organized a Programme for Group IV (VAO) examination for the students of undergraduate for the academic year of 2022-2023 and the programme was inaugurated on 1.12.2022 by Dr. M. Selvaraju, Principal, through online mode. At the beginning of the session, Mr.Mohamad Ibrahim Moosa, Head & Assistant Professor of Commerce delivered welcome address. Awareness of Competitive examinations was given to UG students by Mr.B.Senthil Kumar, Assistant Professor of English. Alagappa Government Arts College, Karaikudi. The programme is intended to enable the students to tap the employment opportunities unlatched by government sectors. The students could be able to qualify competitive examinations conducted by recruitment boards of TNPSC (GROUP IV-VAO) to join for government jobs at their early age. More ever, they could be able to attend campus interview for placement conducted by private companies in higher education institutions. 75 students were registered for the programme. The programme was conducted in III B.Com classroom. Topics of the course included Reasoning, GK, Numerical Ability and Clerical Aptitude, general fundamentals, group discussion and interview skills. At the end of the programme Mrs. S.KALAISELVI, Assistant professor of English presented her vote of thanks.