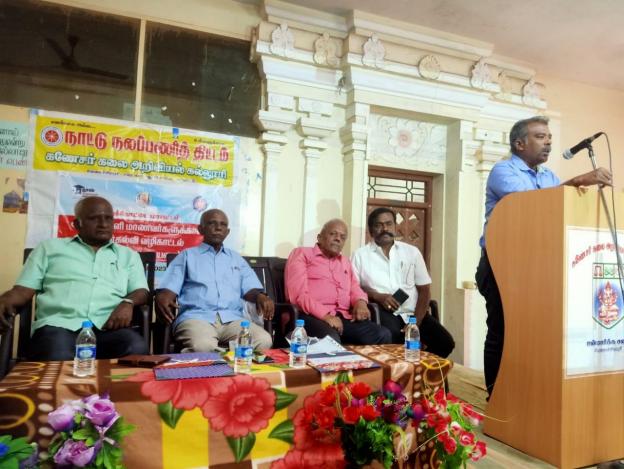

### Introduction

The Soft Skill Training Program titled "Techniques to Conquer Interviews" was conducted on Monday, 27th February 2023, at Ganesar College of Arts & Science. The program aimed to equip 3rd-year undergraduate and 1st- and 2nd-year postgraduate students with essential skills necessary to excel in interviews for job placements.

### **Organizers and Participants**

The program was organized by the Placement Cell of the college, led by Dr. M. Subarna, Assistant Professor of English, and Dr. V. Nithyakalyani, Assistant Professor of Tamil, who served as coordinators of the Career Guidance and Placement Cell. This initiative witnessed a remarkable attendance of approximately 350 students. The patrons and chief advisor for the program included esteemed individuals such as Mr. S. Nagappan, Mr. C. Rm. Ramanapriyan, Mr. Pl. Swaminathan, and Mr. A. Swaminathan, along with Dr. M. Selvaraju, the Principal of the college.

### **Resource Person and Topics Covered**

Dr. R. Karthick Babu, an Assistant Professor and Head from the Department of English at SRM Arts and Science College, Tiruchirappalli, served as the resource person. His sessions encompassed vital topics such as "Accomplishing Goals through Communication Skills," "Resume Building," and "Interview Skills." Students actively participated, clarifying doubts and actively engaging in the discussions.