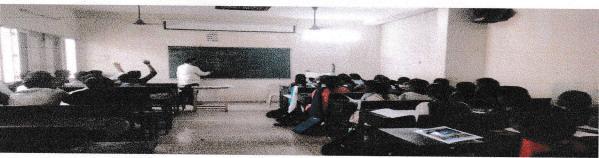

### Introduction

The Soft Skill Training Program titled "Techniques to Conquer Interviews" was conducted on Monday, 27th February 2023, at Ganesar College of Arts & Science. The program aimed to equip 3rd-year undergraduate and 1st- and 2nd-year postgraduate students with essential skills necessary to excel in interviews for job placements.

### **Organizers and Participants**

The program was organized by the Placement Cell of the college, led by Dr. M. Subarna, Assistant Professor of English, and Dr. V. Nithyakalyani, Assistant Professor of Tamil, who served as coordinators of the Career Guidance and Placement Cell. This initiative witnessed a remarkable attendance of approximately 350 students. The patrons and chief advisor for the program included esteemed individuals such as Mr. S. Nagappan, Mr. C. Rm. Ramanapriyan, Mr. Pl. Swaminathan, and Mr. A. Swaminathan, along with Dr. M. Selvaraju, the Principal of the college.

### **Resource Person and Topics Covered**

Dr. R. Karthick Babu, an Assistant Professor and Head from the Department of English at SRM Arts and Science College, Tiruchirappalli, served as the resource person. His sessions encompassed vital topics such as "Accomplishing Goals through Communication Skills," "Resume Building," and "Interview Skills." Students actively participated, clarifying doubts and actively engaging in the discussions.