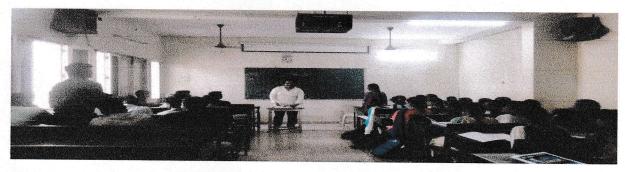

### Introduction

The Soft Skill Training Program titled "Techniques to Conquer Interviews" was conducted on Monday, 27th February 2023, at Ganesar College of Arts & Science. The program aimed to equip 3rd-year undergraduate and 1st- and 2nd-year postgraduate students with essential skills necessary to excel in interviews for job placements.

### **Organizers and Participants**

The program was organized by the Placement Cell of the college, led by Dr. M. Subarna, Assistant Professor of English, and Dr. V. Nithyakalyani, Assistant Professor of Tamil, who served as coordinators of the Career Guidance and Placement Cell. This initiative witnessed a remarkable attendance of approximately 350 students. The patrons and chief advisor for the program included esteemed individuals such as Mr. S. Nagappan, Mr. C. Rm. Ramanapriyan, Mr. Pl. Swaminathan, and Mr. A. Swaminathan, along with Dr. M. Selvaraju, the Principal of the college.

### **Resource Person and Topics Covered**

Dr. R. Karthick Babu, an Assistant Professor and Head from the Department of English at SRM Arts and Science College, Tiruchirappalli, served as the resource person. His sessions encompassed vital topics such as "Accomplishing Goals through Communication Skills," "Resume Building," and "Interview Skills." Students actively participated, clarifying doubts and actively engaging in the discussions.