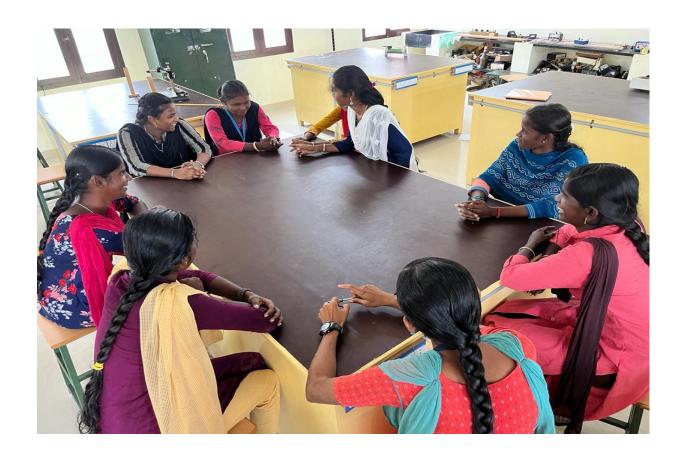

# GUIDANCE FOR COMPETITIVE EXAMINATIONS AND CAREER COUNSELING OFFERED BY THE INSTITUTION

**ACADEMIC YEAR 2022-23** 

### Report on Soft Skill Training Program: Techniques to Conquer Interviews

### Introduction

The Soft Skill Training Program titled "Techniques to Conquer Interviews" was conducted on Monday, 27th February 2023, at Ganesar College of Arts & Science. The program aimed to equip 3rd-year undergraduate and 1st- and 2nd-year postgraduate students with essential skills necessary to excel in interviews for job placements.