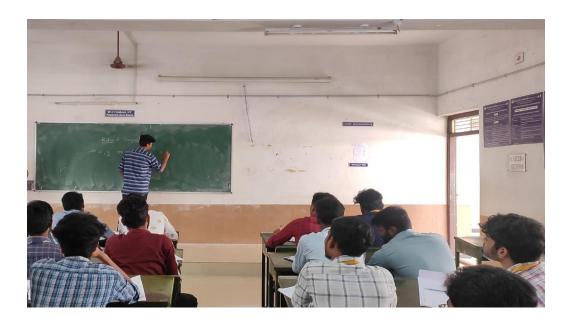

### Report on Soft Skill Training Program: Techniques to Conquer Interviews

### Introduction

The Soft Skill Training Program titled "Techniques to Conquer Interviews" was conducted on Monday, 27th February 2023, at Ganesar College of Arts & Science. The program aimed to equip 3rd-year undergraduate and 1st- and 2nd-year postgraduate students with essential skills necessary to excel in interviews for job placements.

### **Organizers and Participants**

The program was organized by the Placement Cell of the college, led by Dr. M. Subarna, Assistant Professor of English, and Dr. V. Nithyakalyani, Assistant Professor of Tamil, who served as coordinators of the Career Guidance and Placement Cell. This initiative witnessed a remarkable attendance of approximately 350 students. The patrons and chief advisor for the program included esteemed individuals such as Mr. S. Nagappan, Mr. C. Rm. Ramanapriyan, Mr. Pl. Swaminathan, and Mr. A. Swaminathan, along with Dr. M. Selvaraju, the Principal of the college.

### **Resource Person and Topics Covered**

Dr. R. Karthick Babu, an Assistant Professor and Head from the Department of English at SRM Arts and Science College, Tiruchirappalli, served as the resource person. His sessions encompassed vital topics such as "Accomplishing Goals through Communication Skills," "Resume Building," and "Interview Skills." Students actively participated, clarifying doubts and actively engaging in the discussions.