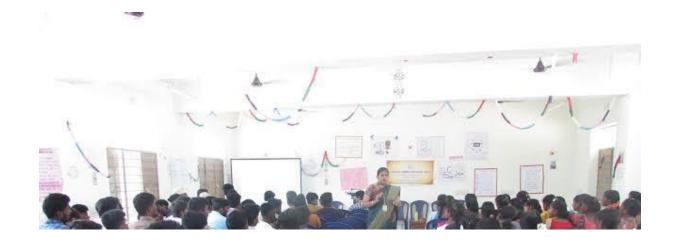

### Introduction

The Soft Skill Training Program titled "Techniques to Conquer Interviews" was conducted on Monday, 27th February 2023, at Ganesar College of Arts & Science. The program aimed to equip 3rd-year undergraduate and 1st- and 2nd-year postgraduate students with essential skills necessary to excel in interviews for job placements.

### **Organizers and Participants**

The program was organized by the Placement Cell of the college, led by Dr. M. Subarna, Assistant Professor of English, and Dr. V. Nithyakalyani, Assistant Professor of Tamil, who served as coordinators of the Career Guidance and Placement Cell. This initiative witnessed a remarkable attendance of approximately 350 students. The patrons and chief advisor for the program included esteemed individuals such as Mr. S. Nagappan, Mr. C. Rm. Ramanapriyan, Mr. Pl. Swaminathan, and Mr. A. Swaminathan, along with Dr. M. Selvaraju, the Principal of the college.