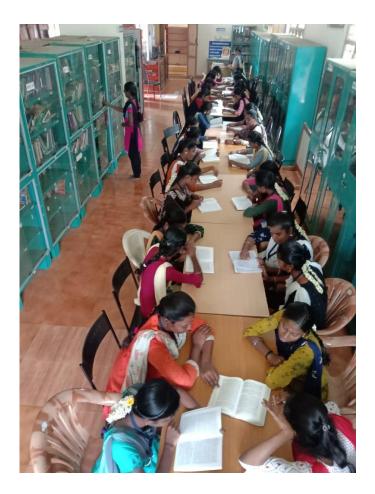

# Academic Year 2022-23

GANESAR COLLEGE OF ARTS AND SCIENCE (Accredited with 'B' Grade by NAAC) MELASIVAPURI-622403 Ponnamaravathy, Pudukkottai, Tamilnadu www.ganesarcollege.edu.in. Tolkappiyanar library