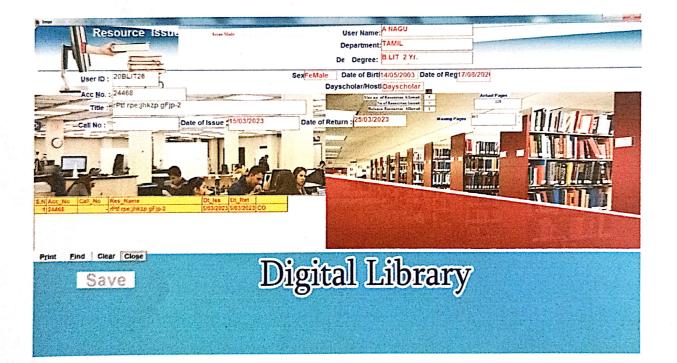

## GANESAR COLLEGE OF ARTS AND SCIENCE

(Accredited with 'B' grade by NAAC) MELAISIVAPURI - 622 403, PUDUKKOTTAI, TAMILNADU Phone: 04333 – 247218, 247603

4.2.1 Library is automated with digital facilities using Integrated Library Management System (ILMS), adequate subscriptions to e-resources and journals are made.