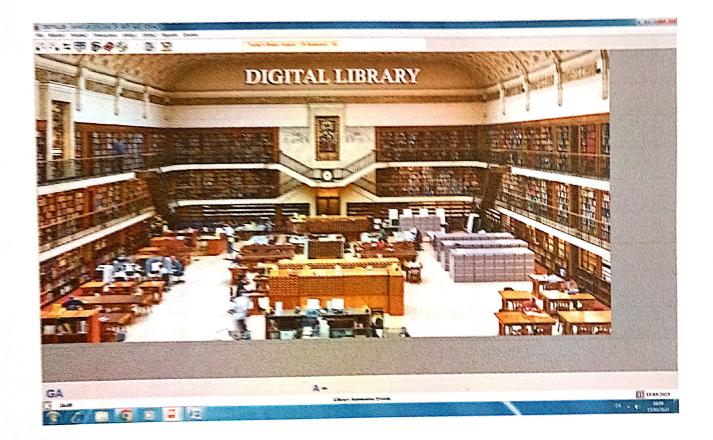

## GANESAR COLLEGE OF ARTS AND SCIENCE

(Accredited with 'B' grade by NAAC) MELAISIVAPURI - 622 403, PUDUKKOTTAI, TAMILNADU Phone: 04333 – 247218, 247603

4.2.1 Library is automated with digital facilities using Integrated Library Management System (ILMS), adequate subscriptions to e-resources and journals are made.