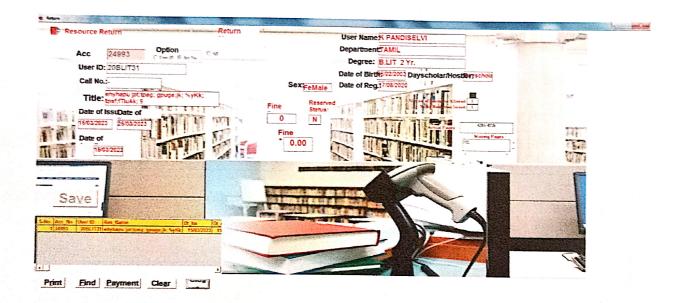

## GANESAR COLLEGE OF ARTS AND SCIENCE

(Accredited with 'B' grade by NAAC) MELAISIVAPURI - 622 403, PUDUKKOTTAI, TAMILNADU Phone: 04333 – 247218, 247603

4.2.1 Library is automated with digital facilities using Integrated Library Management System (ILMS), adequate subscriptions to e-resources and journals are made.