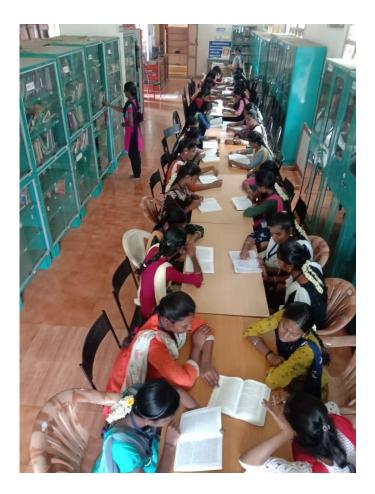

# Academic Year 2019-20

**GANESAR COLLEGE OF ARTS AND SCIENCE** (Accredited with 'B' Grade by NAAC) **MELASIVAPURI-622403** Ponnamaravathy, Pudukkottai, Tamilnadu www.ganesarcollege.edu.in.

**Tolkappiyanar library** 