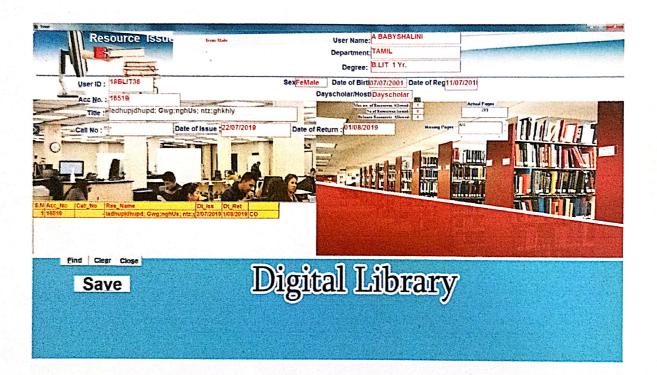

## GANESAR COLLEGE OF ARTS AND SCIENCE

(Accredited with 'B' grade by NAAC) MELAISIVAPURI - 622 403, PUDUKKOTTAI, TAMILNADU Phone: 04333 – 247218, 247603

4.2.1 Library is automated with digital facilities using Integrated Library Management System (ILMS), adequate subscriptions to e-resources and journals are made.