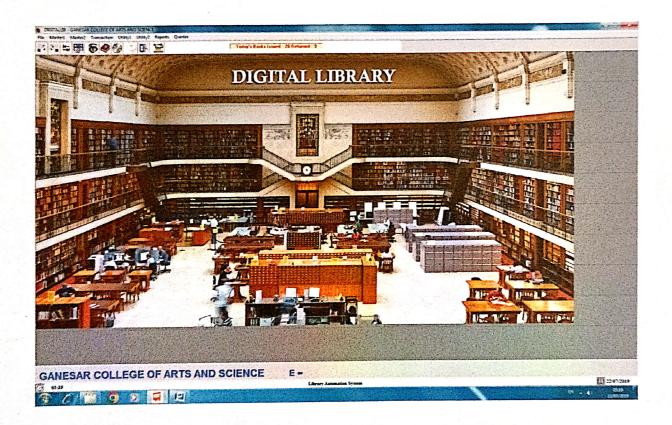

## GANESAR COLLEGE OF ARTS AND SCIENCE

(Accredited with 'B' grade by NAAC) MELAISIVAPURI - 622 403, PUDUKKOTTAI, TAMILNADU Phone: 04333 – 247218, 247603

4.2.1 Library is automated with digital facilities using Integrated Library Management System (ILMS), adequate subscriptions to e-resources and journals are made.