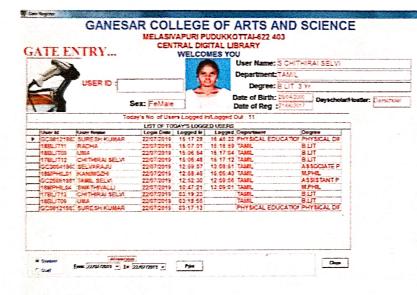

## GANESAR COLLEGE OF ARTS AND SCIENCE

(Accredited with 'B' grade by NAAC) MELAISIVAPURI - 622 403, PUDUKKOTTAI, TAMILNADU Phone: 04333 – 247218, 247603

4.2.1 Library is automated with digital facilities using Integrated Library Management System (ILMS), adequate subscriptions to e-resources and journals are made.