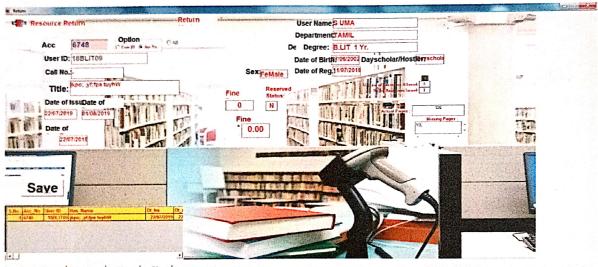

## GANESAR COLLEGE OF ARTS AND SCIENCE

(Accredited with 'B' grade by NAAC) MELAISIVAPURI - 622 403, PUDUKKOTTAI, TAMILNADU Phone: 04333 – 247218, 247603

4.2.1 Library is automated with digital facilities using Integrated Library Management System (ILMS), adequate subscriptions to e-resources and journals are made.