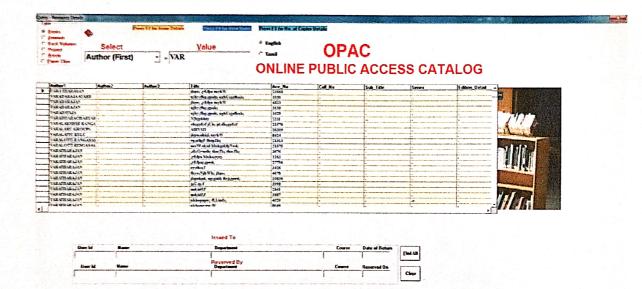

## GANESAR COLLEGE OF ARTS AND SCIENCE

(Accredited with 'B' grade by NAAC) MELAISIVAPURI - 622 403, PUDUKKOTTAI, TAMILNADU Phone: 04333 – 247218, 247603

4.2.1 Library is automated with digital facilities using Integrated Library Management System (ILMS), adequate subscriptions to e-resources and journals are made.