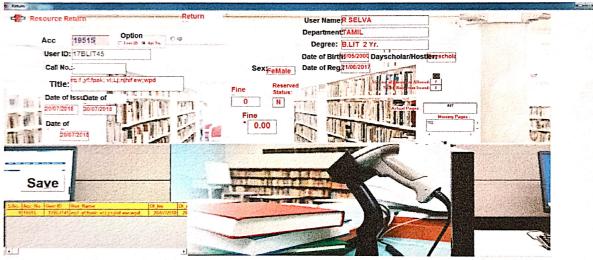

## GANESAR COLLEGE OF ARTS AND SCIENCE

(Accredited with 'B' grade by NAAC) MELAISIVAPURI - 622 403, PUDUKKOTTAI, TAMILNADU Phone: 04333 – 247218, 247603

4.2.1 Library is automated with digital facilities using Integrated Library Management System (ILMS), adequate subscriptions to e-resources and journals are made.