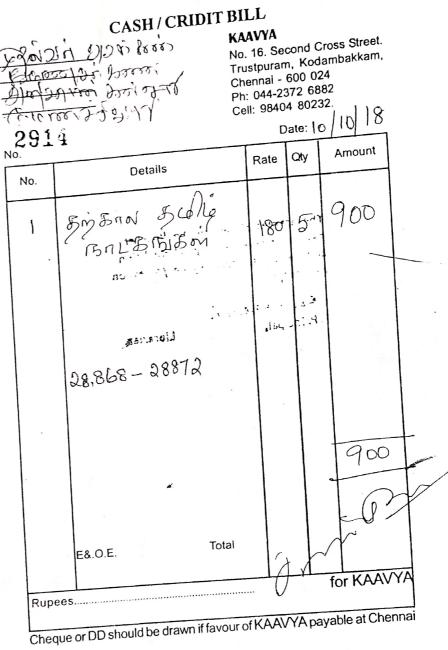

| 710409 MIC  | R 110018016      |                                                                                                                |            | 19705                                                                                                          | ×             |

CheckedBy

PreparedBy

Page No. Page 1 of 1 Authorised Signatory

Scanned with OKEN Scanner

2018-20

19

2018.11



N. Somon

PRINCIPAL 'ianesar College of Arts & Sciente MELASIVAPURI - 622 403



டை ஆற், அயட தொல்காப்பியனார் நூலகம்

கணேசர் கலை அறிவியல் கல்லூம மேலைச்சிவபுரி - 622 403 புதுக்கோட்டை மாவட்டம்



தொகைப் பட்டியல் / Cash Bill D.Dis No. 7643/B1/2011 இராசகுணா பதிப்பகம் 28882 5 28.890 எண். 28, பாலாஜி நகர் 36வது தெரு, சின்னம்மாள் நகர், புழதீவாக்கம், சென்னை – 91, **RAJAGUNA PATHIPPAGAM** 9 Booles. No. 28, Balaji Nagar 36th Street, Chinnammal Nagar, Puzhuthivakkam, Chennai-91 стебя / No. 949. влат / Date 25. 10.18 Prov பெறுதல் / То. 58072 Jug Daun Barry ഖரிങ விவரம் விலை படிகள் 2.05 ভাউঠা Particulars Rate Qty Rs. SI.No Jos nos on mi ong the Dig's signi 130 28,882 130 ١ 120 28,883 2. Sajon Ingolori Coon Clean 120 1 ちんぼし 48 あののみあのい ふうふう チャーの 75-28-884 80 28,885 70 28.886 3. 75+ 5220 11 ggg & Uny 2nm B