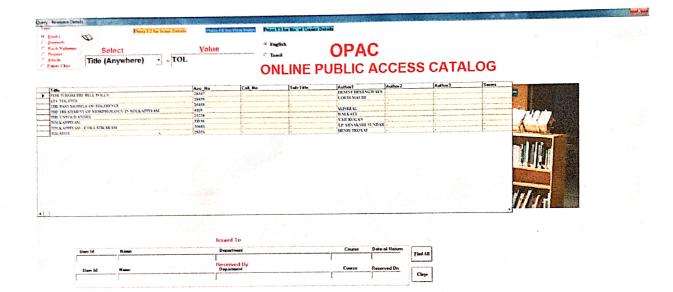

## GANESAR COLLEGE OF ARTS AND SCIENCE

(Accredited with 'B' grade by NAAC) MELAISIVAPURI - 622 403, PUDUKKOTTAI, TAMILNADU Phone: 04333 – 247218, 247603

4.2.1 Library is automated with digital facilities using Integrated Library Management System (ILMS), adequate subscriptions to e-resources and journals are made.