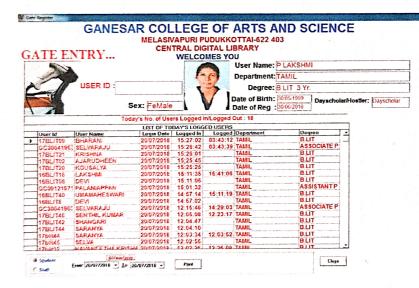

## GANESAR COLLEGE OF ARTS AND SCIENCE

(Accredited with 'B' grade by NAAC) MELAISIVAPURI - 622 403, PUDUKKOTTAI, TAMILNADU Phone: 04333 – 247218, 247603

4.2.1 Library is automated with digital facilities using Integrated Library Management System (ILMS), adequate subscriptions to e-resources and journals are made.