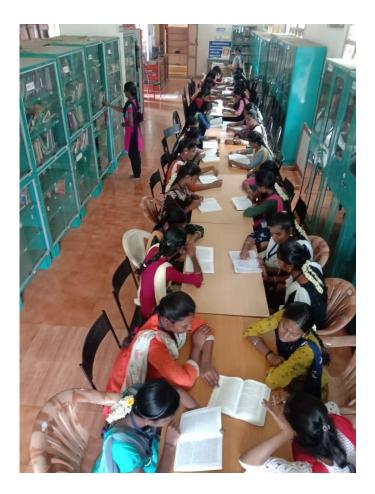

# Academic Year 2018-19

GANESAR COLLEGE OF ARTS AND SCIENCE (Accredited with 'B' Grade by NAAC) MELASIVAPURI-622403 Ponnamaravathy, Pudukkottai, Tamilnadu www.ganesarcollege.edu.in. Tolkappiyanar library