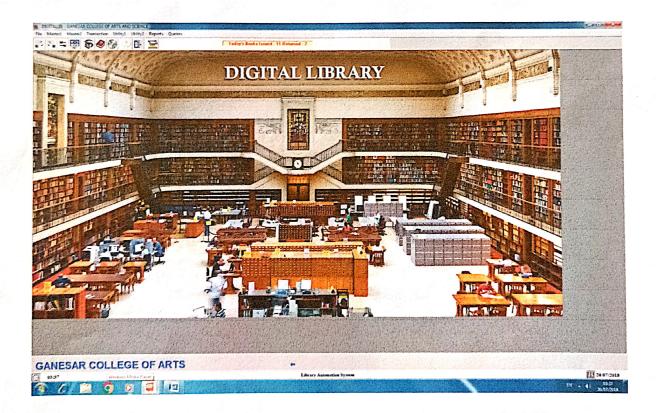

## GANESAR COLLEGE OF ARTS AND SCIENCE

(Accredited with 'B' grade by NAAC) MELAISIVAPURI - 622 403, PUDUKKOTTAI, TAMILNADU Phone: 04333 – 247218, 247603

4.2.1 Library is automated with digital facilities using Integrated Library Management System (ILMS), adequate subscriptions to e-resources and journals are made.