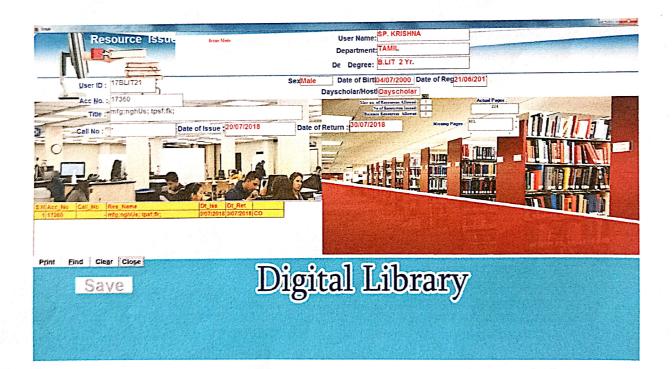

## GANESAR COLLEGE OF ARTS AND SCIENCE

(Accredited with 'B' grade by NAAC) MELAISIVAPURI - 622 403, PUDUKKOTTAI, TAMILNADU Phone: 04333 – 247218, 247603

4.2.1 Library is automated with digital facilities using Integrated Library Management System (ILMS), adequate subscriptions to e-resources and journals are made.