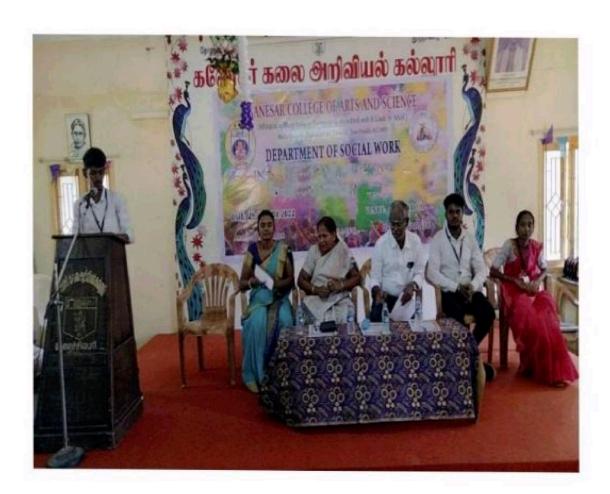

# ONE DAY STATE LEVEL WORKSHOP On "DEVELOPMENT OF ENTREPRENUR GROWTH IN TAMIL NADU"

15<sup>th</sup> July 2022 @ 10.30 AM in Sanmarga Sabai Auditorium

**Organised By** 

# "DEVELOPMENT OF ENTREPRENUR GROWTH IN TAMIL NADU"

15th July 2022 @ 10.30 AM

in

Sanmarga Sabai Auditorium

Welcome Address : Dr. M. SELVARAJU

PRINCIPAL,

GANESAR COLLEGE OF ARTS AND SCIENCE,

**MELAISIVAPURI.** 

### **REPORT**

ONE DAY STATE LEVEL WORKSHOP ON

"DEVELOPMENT OF ENTREPRENUR GROWTH IN TAMIL NADU"

**DATE:** 15<sup>th</sup> July 2022 @ 10.30 AM

Around the globe, Entrepreneurs plays an important role in the Economic development especially developing countries needs more attention towards the development of entrepreneurship, to trigger the entrepreneurial activities in India, A government of India plays an important role by proposing the conceptual framework of Entrepreneurship. Apart from initiatives of state and the central government there is a need for extra vibrant to trigger entrepreneurship, but the entrepreneurship differs in all the segments, like location, income, Education, community. In all the segments entrepreneurs play a vital role in stimulating a related business to support a new venture to a prosperous society. The successful entrepreneurs change the lifestyle of the society by innovating a unique flourished new goods and services to the greatest possible extent to the society, cascading the lifestyle of the people entrepreneur's innovations may create a wealth improvement to the society, in the context of the globalization and industrialization there is a need to analyze a successful and unsuccessful of the entrepreneurs, thus the theoretical research study has been proposed.