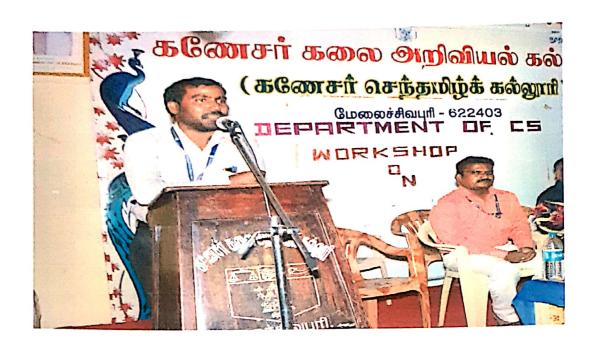

# ONE DAY STATE LEVEL WORKSHOP On "DEVELOPMENT OF ENTREPRENUR GROWTH IN TAMIL NADU"

15<sup>th</sup> July 2022 @ 10.30 AM in Sanmarga Sabai Auditorium

**Organised By** 

# "DEVELOPMENT OF ENTREPRENUR GROWTH IN TAMIL NADU"

15th July 2022 @ 10.30 AM

in

Sanmarga Sabai Auditorium

Welcome Address : Dr. M. SELVARAJU

PRINCIPAL,

GANESAR COLLEGE OF ARTS AND SCIENCE,

**MELAISIVAPURI.** 

### **REPORT**

ONE DAY STATE LEVEL WORKSHOP ON

"DEVELOPMENT OF ENTREPRENUR GROWTH IN TAMIL NADU"

**DATE:** 15<sup>th</sup> July 2022 @ 10.30 AM

Around the globe, Entrepreneurs plays an important role in the Economic development especially developing countries needs more attention towards the development of entrepreneurship, to trigger the entrepreneurial activities in India, A government of India plays an important role by proposing the conceptual framework of Entrepreneurship. Apart from initiatives of state and the central government there is a need for extra vibrant to trigger entrepreneurship, but the entrepreneurship differs in all the segments, like location, income, Education, community. In all the segments entrepreneurs play a vital role in stimulating a related business to support a new venture to a prosperous society. The successful entrepreneurs change the lifestyle of the society by innovating a unique flourished new goods and services to the greatest possible extent to the society, cascading the lifestyle of the people entrepreneur's innovations may create a wealth improvement to the society, in the context of the globalization and industrialization there is a need to analyze a successful and unsuccessful of the entrepreneurs, thus the theoretical research study has been proposed.

# DEPARTMENT OF B.Com., BANK MANAGEMENT

ONE DAY STATE LEVEL WORKSHOP ON

"DEVELOPMENT OF ENTREPRENUR GROWTH IN TAMIL NADU"

DATE: 15th July 2022 @ 10.30 AM