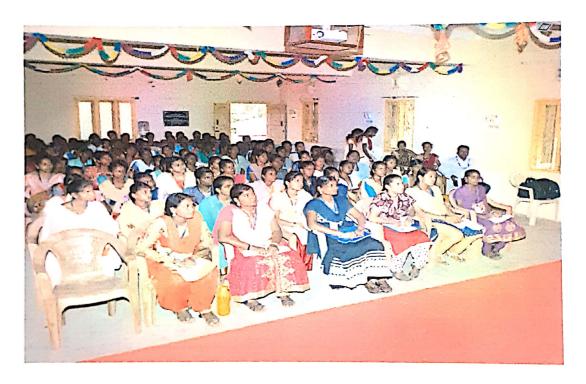

# ONE DAY STATE LEVEL WORKSHOP On "DEVELOPMENT OF ENTREPRENUR GROWTH IN TAMIL NADU"

15<sup>th</sup> July 2022 @ 10.30 AM in Sanmarga Sabai Auditorium

**Organised By** 

# "DEVELOPMENT OF ENTREPRENUR GROWTH IN TAMIL NADU"

15th July 2022 @ 10.30 AM

in

Sanmarga Sabai Auditorium

Welcome Address : Dr. M. SELVARAJU

PRINCIPAL,

GANESAR COLLEGE OF ARTS AND SCIENCE,

**MELAISIVAPURI.** 

### **REPORT**

ONE DAY STATE LEVEL WORKSHOP ON

"DEVELOPMENT OF ENTREPRENUR GROWTH IN TAMIL NADU"

**DATE:** 15<sup>th</sup> July 2022 @ 10.30 AM

Around the globe, Entrepreneurs plays an important role in the Economic development especially developing countries needs more attention towards the development of entrepreneurship, to trigger the entrepreneurial activities in India, A government of India plays an important role by proposing the conceptual framework of Entrepreneurship. Apart from initiatives of state and the central government there is a need for extra vibrant to trigger entrepreneurship, but the entrepreneurship differs in all the segments, like location, income, Education, community. In all the segments entrepreneurs play a vital role in stimulating a related business to support a new venture to a prosperous society. The successful entrepreneurs change the lifestyle of the society by innovating a unique flourished new goods and services to the greatest possible extent to the society, cascading the lifestyle of the people entrepreneur's innovations may create a wealth improvement to the society, in the context of the globalization and industrialization there is a need to analyze a successful and unsuccessful of the entrepreneurs, thus the theoretical research study has been proposed.

# DEPARTMENT OF B.Com., BANK MANAGEMENT

ONE DAY STATE LEVEL WORKSHOP ON

"DEVELOPMENT OF ENTREPRENUR GROWTH IN TAMIL NADU"

DATE: 15th July 2022 @ 10.30 AM