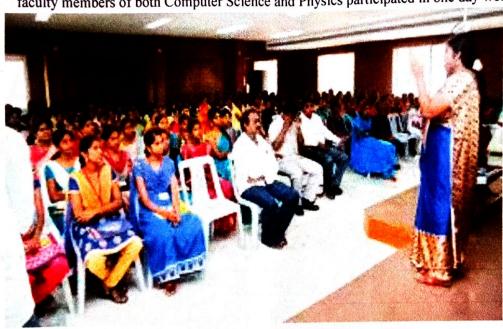

### **REPORT**

ONE DAY STATE LEVEL WORKSHOP ON

"DEVELOPMENT OF ENTREPRENUR GROWTH IN TAMIL NADU"

**DATE:** 15<sup>th</sup> July 2022 @ 10.30 AM

Around the globe, Entrepreneurs plays an important role in the Economic development especially developing countries needs more attention towards the development of entrepreneurship, to trigger the entrepreneurial activities in India, A government of India plays an important role by proposing the conceptual framework of Entrepreneurship. Apart from initiatives of state and the central government there is a need for extra vibrant to trigger entrepreneurship, but the entrepreneurship differs in all the segments, like location, income, Education, community. In all the segments entrepreneurs play a vital role in stimulating a related business to support a new venture to a prosperous society. The successful entrepreneurs change the lifestyle of the society by innovating a unique flourished new goods and services to the greatest possible extent to the society, cascading the lifestyle of the people entrepreneur's innovations may create a wealth improvement to the society, in the context of the globalization and industrialization there is a need to analyze a successful and unsuccessful of the entrepreneurs, thus the theoretical research study has been proposed.

# DEPARTMENT OF B.Com., BANK MANAGEMENT

ONE DAY STATE LEVEL WORKSHOP ON

"DEVELOPMENT OF ENTREPRENUR GROWTH IN TAMIL NADU"

DATE: 15th July 2022 @ 10.30 AM