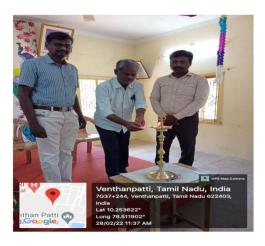

### One day Workshop on Intellectual Property Rights

Date: 21.07.2021

### DEPARTMENT OF SOCIAL WORK

Cordially invites you to the workshop on
INTELLECTUAL PROPERTY RIGHTS 2021

Date: 21.07.2021 Venue: Auditorium Time: 11.00 am

Mr.P.KARTHICK III BSW - Student Welcome Address

Ms. M. SHARMILA DEVI Asst. Professor & Head Inaugurates

### A SUMMARY REPORT:

In the department of Social Work, Ganesar College of Arts and Science, Melaisivapuri has been organized one-day work shop on fundamental rights and Human Rights on 21.7.2021. third-year student Mr.P.Karthick welcomes the gatherings. Next, Asst.Professor and Head Ms. M. Sharmila Devi delivered the inaugural address. Ms.P.Meenakshi, lecturer, KVS College delivered the IPR importance Then,Dr. M. Selvaraju, Principal delivered the keynote address. In the end, second-year student Mr. N. Nandhakumar proposed the vote of thanks. In this event, all the Faculties and students has participated in the workshop.