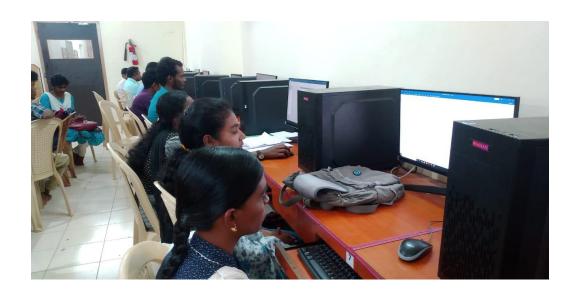

### **BIG DATA ANALYTICS**

27<sup>th</sup> September, 2021 @ 10.00 AM In

Sanmarga Sabai Auditorium

### **BIG DATA ANALYTICS**

27<sup>th</sup> September 2021@10.00<sub>AM</sub> in Sanmarga Sabai Auditorium

Welcome Address

: Dr.M.Selvaraju M.A., M.Phil., Ph.D.,

PRINCIPAL.

GANESAR COLLEGE OF ARTS AND SCIENCE, MELASIVAPURI.

: Mr. RM. Valliammai

Date of the programme

: 27 Sep, 2021

Target groups

: UG Students

No of Participants

: 143

day workshop has been organized by the department of Computer Science on 27-09-2021 allied With IQAC. The one day workshop programme has started with Tamil Thai Vazhthu there after Professor R.Raja has been delivered welcome address and Sanmarga sabai president Thiru V.Palaniappan ayya has delivered presidential address followed by Thiru PL.Kannan (Secretary College Committee president), Thiru C.Nagapan Ayya (President, College committee), Thiru S.Palaniappan Ayya (Secretary Sanmarka sabai) and Dr. Sivasornam Principle of our College are delivered the facilitation address. Mr. V.Balasubramanian, Assitant Professor in computer science from V.S.S Govt Arts College Pulankurihi, has delivered Special Address regarding Big data analytics. Finally III B.Sc(CS) Student Miss J. Abinaya has delivered vote of thanks.