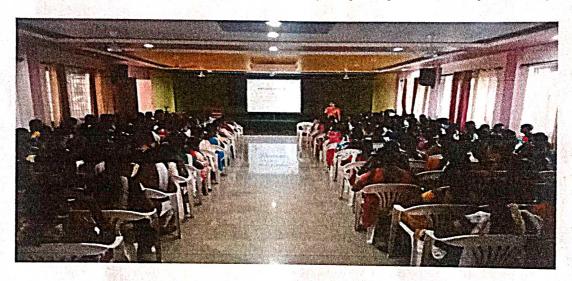

### REPORT

Title of the Workshop

: BIG DATA ANALYTICS

Name of the Organizing Department: Department of Computer Science

Name of the convener

: Mr.R.Raja

Head of the Department

Name Of the Co-ordinator

: Mr. RM. Valliammai

Date of the programme

: 27 Sep, 2021

Target groups

: UG Students

No of Participants

: 143

day workshop has been organized by the department of Computer Science on 27-09-2021 allied With IQAC. The one day workshop programme has started with Tamil Thai Vazhthu there after Professor R.Raja has been delivered welcome address and Sanmarga sabai president Thiru V.Palaniappan ayya has delivered presidential address followed by Thiru PL.Kannan (Secretary College Committee president), Thiru C.Nagapan Ayya (President, College committee), Thiru S.Palaniappan Ayya (Secretary Sanmarka sabai) and Dr. Sivasornam Principle of our College are delivered the facilitation address. Mr. V.Balasubramanian, Assitant Professor in computer science from V.S.S Govt Arts College Pulankurihi, has delivered Special Address regarding Big data analytics. Finally III B.Sc(CS) Student Miss J. Abinaya has delivered vote of thanks.