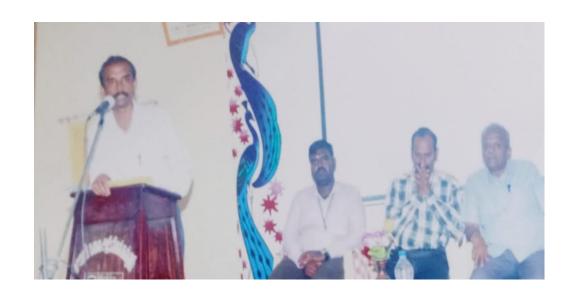

### A SUMMARY REPORT:

In the department of Social Work, Ganesar College of Arts and Science, Melaisivapuri has been organized one-day work shop on fundamental rights and Human Rights on 21.7.2021. third-year student Mr.P.Karthick welcomes the gatherings. Next, Asst.Professor and Head Ms. M. Sharmila Devi delivered the inaugural address. Ms.P.Meenakshi, lecturer, KVS College delivered the IPR importance Then,Dr. M. Selvaraju, Principal delivered the keynote address. In the end, second-year student Mr. N. Nandhakumar proposed the vote of thanks. In this event, all the Faculties and students has participated in the workshop.

: Mr. RM. Valliammai

Date of the programme

: 27 Sep, 2021

Target groups

: UG Students

No of Participants

: 143

day workshop has been organized by the department of Computer Science on 27-09-2021 allied With IQAC. The one day workshop programme has started with Tamil Thai Vazhthu there after Professor R.Raja has been delivered welcome address and Sanmarga sabai president Thiru V.Palaniappan ayya has delivered presidential address followed by Thiru PL.Kannan (Secretary College Committee president), Thiru C.Nagapan Ayya (President, College committee), Thiru S.Palaniappan Ayya (Secretary Sanmarka sabai) and Dr. Sivasornam Principle of our College are delivered the facilitation address. Mr. V.Balasubramanian, Assitant Professor in computer science from V.S.S Govt Arts College Pulankurihi, has delivered Special Address regarding Big data analytics. Finally III B.Sc(CS) Student Miss J. Abinaya has delivered vote of thanks.