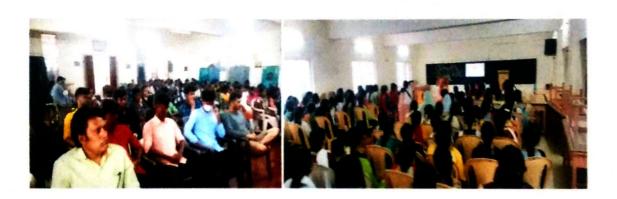

### REPORT

Title of the Workshop

: BIG DATA ANALYTICS

Name of the Organizing Department: Department of Computer Science

Name of the convener

: Mr.R.Raja

Head of the Department

Name Of the Co-ordinator

: Mr. RM. Valliammai

Date of the programme

: 27 Sep, 2021

Target groups

: UG Students

No of Participants

: 143

day workshop has been organized by the department of Computer Science on 27-09-2021 allied With IQAC. The one day workshop programme has started with Tamil Thai Vazhthu there after Professor R.Raja has been delivered welcome address and Sanmarga sabai president Thiru V.Palaniappan ayya has delivered presidential address followed by Thiru PL.Kannan (Secretary College Committee president), Thiru C.Nagapan Ayya (President, College committee), Thiru S.Palaniappan Ayya (Secretary Sanmarka sabai) and Dr. Sivasornam Principle of our College are delivered the facilitation address. Mr. V.Balasubramanian, Assitant Professor in computer science from V.S.S Govt Arts College Pulankurihi, has delivered Special Address regarding Big data analytics. Finally III B.Sc(CS) Student Miss J. Abinaya has delivered vote of thanks.