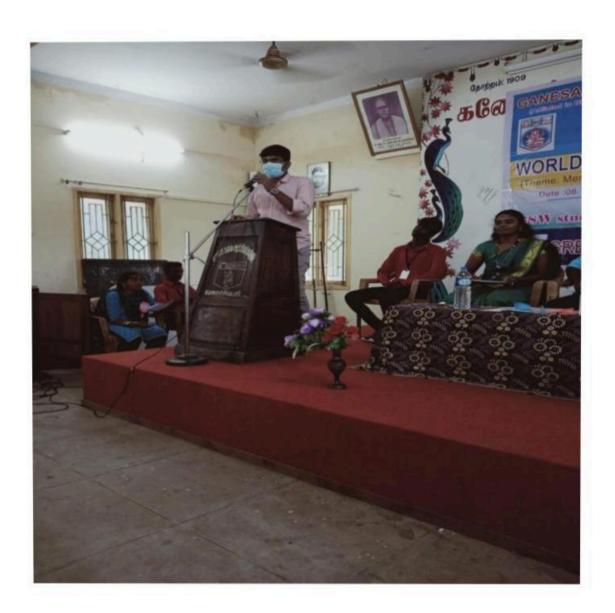

### DEPARTMENT OF SOCIAL WORK

Cordially invites you to the workshop on
INTELLECTUAL PROPERTY RIGHTS 2021

Date: 21.07.2021 Venue: Auditorium Time: 11.00 am

Mr.P.KARTHICK III BSW - Student Welcome Address

Ms. M. SHARMILA DEVI Asst. Professor & Head Inaugurates

### A SUMMARY REPORT:

In the department of Social Work, Ganesar College of Arts and Science, Melaisivapuri has been organized one-day work shop on fundamental rights and Human Rights on 21.7.2021. third-year student Mr.P.Karthick welcomes the gatherings. Next, Asst.Professor and Head Ms. M. Sharmila Devi delivered the inaugural address. Ms.P.Meenakshi, lecturer, KVS College delivered the IPR importance Then,Dr. M. Selvaraju, Principal delivered the keynote address. In the end, second-year student Mr. N. Nandhakumar proposed the vote of thanks. In this event, all the Faculties and students has participated in the workshop.