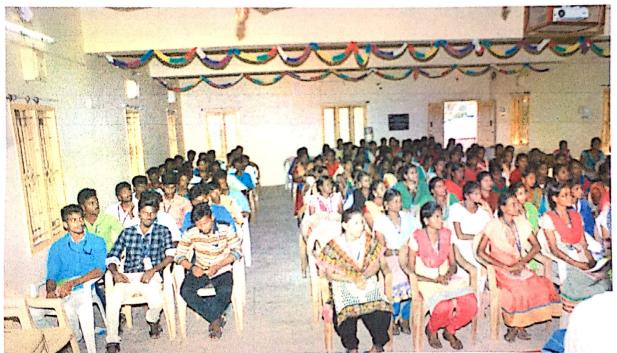

### **BIG DATA ANALYTICS**

27<sup>th</sup> September, 2021 @ 10.00 AM In

Sanmarga Sabai Auditorium

### **BIG DATA ANALYTICS**

27<sup>th</sup> September 2021@10.00<sub>AM</sub> in Sanmarga Sabai Auditorium

Welcome Address

: Dr.M.Selvaraju M.A., M.Phil., Ph.D.,

PRINCIPAL.

GANESAR COLLEGE OF ARTS AND SCIENCE, MELASIVAPURI.

: Mr. RM. Valliammai

Date of the programme

: 27 Sep, 2021

Target groups

: UG Students

No of Participants

: 143

day workshop has been organized by the department of Computer Science on 27-09-2021 allied With IQAC. The one day workshop programme has started with Tamil Thai Vazhthu there after Professor R.Raja has been delivered welcome address and Sanmarga sabai president Thiru V.Palaniappan ayya has delivered presidential address followed by Thiru PL.Kannan (Secretary College Committee president), Thiru C.Nagapan Ayya (President, College committee), Thiru S.Palaniappan Ayya (Secretary Sanmarka sabai) and Dr. Sivasornam Principle of our College are delivered the facilitation address. Mr. V.Balasubramanian, Assitant Professor in computer science from V.S.S Govt Arts College Pulankurihi, has delivered Special Address regarding Big data analytics. Finally III B.Sc(CS) Student Miss J. Abinaya has delivered vote of thanks.