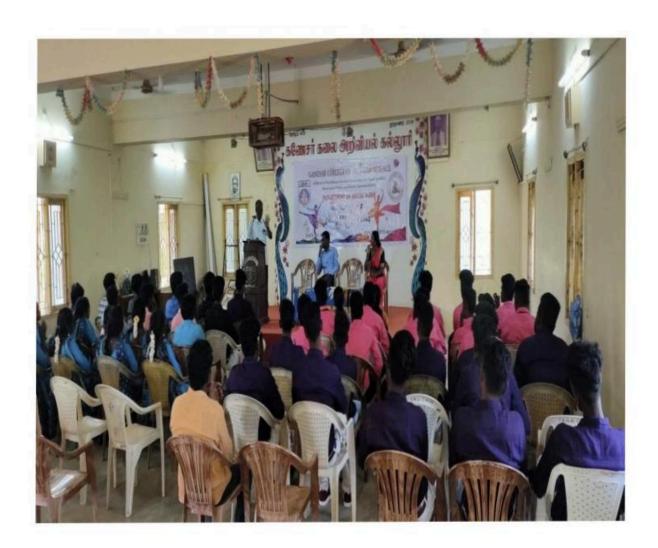

### DEPARTMENT OF COMPUTER SCIENCE

**ONE DAY WORKSHOP** 

On

### **BIG DATA ANALYTICS**

27<sup>th</sup> September, 2021 @ 10.00 AM In

Sanmarga Sabai Auditorium

### **Department Computer Science**

Wecordiallyinviteyouforthe

**OneDayWorkshop** 

On

### **BIG DATA ANALYTICS**

27<sup>th</sup> September 2021@10.00<sub>AM</sub> in Sanmarga Sabai Auditorium

Welcome Address

: Dr.M.Selvaraju M.A., M.Phil., Ph.D.,

PRINCIPAL.

GANESAR COLLEGE OF ARTS AND SCIENCE, MELASIVAPURI.

### REPORT

Title of the Workshop

: BIG DATA ANALYTICS

Name of the Organizing Department: Department of Computer Science

Name of the convener

: Mr.R.Raja

Head of the Department

Name Of the Co-ordinator

: Mr. RM. Valliammai

Date of the programme

: 27 Sep, 2021

Target groups

: UG Students

No of Participants

: 143

day workshop has been organized by the department of Computer Science on 27-09-2021 allied With IQAC. The one day workshop programme has started with Tamil Thai Vazhthu there after Professor R.Raja has been delivered welcome address and Sanmarga sabai president Thiru V.Palaniappan ayya has delivered presidential address followed by Thiru PL.Kannan (Secretary College Committee president), Thiru C.Nagapan Ayya (President, College committee), Thiru S.Palaniappan Ayya (Secretary Sanmarka sabai) and Dr. Sivasornam Principle of our College are delivered the facilitation address. Mr. V.Balasubramanian, Assitant Professor in computer science from V.S.S Govt Arts College Pulankurihi, has delivered Special Address regarding Big data analytics. Finally III B.Sc(CS) Student Miss J. Abinaya has delivered vote of thanks.