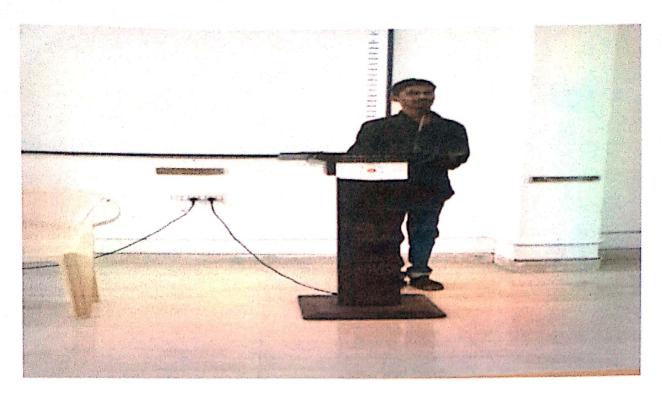

Secretary, Sanmarga Sabai&Self Finance Wing

:Dr.VA.Palaniyappan M.A.,M.Phil.,Ph.D., VicePrincipal,GanesarCollegeofArtsand Science

Resource person

:Mr.V.Balasubramanian M.Sc.,M.Phil.,SET.,

Thiru vi ka Government Arts College, Thiruvarur

: Mr. RM. Valliammai

Date of the programme

: 27 Sep, 2021

Target groups

: UG Students

No of Participants

: 143

day workshop has been organized by the department of Computer Science on 27-09-2021 allied With IQAC. The one day workshop programme has started with Tamil Thai Vazhthu there after Professor R.Raja has been delivered welcome address and Sanmarga sabai president Thiru V.Palaniappan ayya has delivered presidential address followed by Thiru PL.Kannan (Secretary College Committee president), Thiru C.Nagapan Ayya (President, College committee), Thiru S.Palaniappan Ayya (Secretary Sanmarka sabai) and Dr. Sivasornam Principle of our College are delivered the facilitation address. Mr. V.Balasubramanian, Assitant Professor in computer science from V.S.S Govt Arts College Pulankurihi, has delivered Special Address regarding Big data analytics. Finally III B.Sc(CS) Student Miss J. Abinaya has delivered vote of thanks.