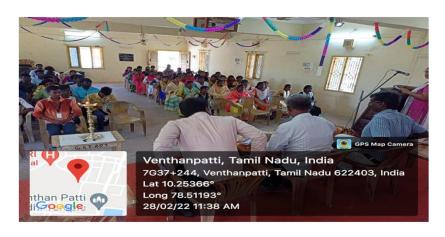

### One day Workshop on Intellectual Property Rights

Date: 21.07.2021

### DEPARTMENT OF SOCIAL WORK

Cordially invites you to the workshop on
INTELLECTUAL PROPERTY RIGHTS 2021

Date: 21.07.2021 Venue: Auditorium Time: 11.00 am

Mr.P.KARTHICK III BSW - Student Welcome Address

Ms. M. SHARMILA DEVI Asst. Professor & Head Inaugurates

### A SUMMARY REPORT:

In the department of Social Work, Ganesar College of Arts and Science, Melaisivapuri has been organized one-day work shop on fundamental rights and Human Rights on 21.7.2021. third-year student Mr.P.Karthick welcomes the gatherings. Next, Asst.Professor and Head Ms. M. Sharmila Devi delivered the inaugural address. Ms.P.Meenakshi, lecturer, KVS College delivered the IPR importance Then,Dr. M. Selvaraju, Principal delivered the keynote address. In the end, second-year student Mr. N. Nandhakumar proposed the vote of thanks. In this event, all the Faculties and students has participated in the workshop.