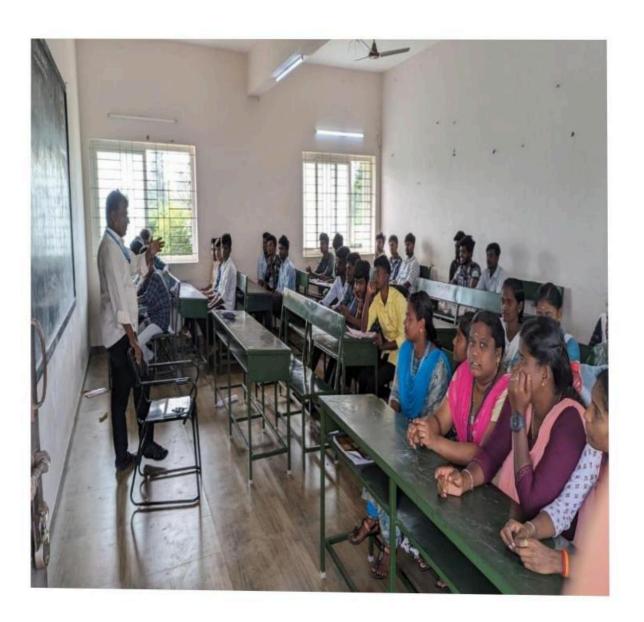

### A SUMMARY REPORT:

In the department of Social Work, Ganesar College of Arts and Science, Melaisivapuri has been organized one-day work shop on fundamental rights and Human Rights on 21.7.2021. third-year student Mr.P.Karthick welcomes the gatherings. Next, Asst.Professor and Head Ms. M. Sharmila Devi delivered the inaugural address. Ms.P.Meenakshi, lecturer, KVS College delivered the IPR importance Then,Dr. M. Selvaraju, Principal delivered the keynote address. In the end, second-year student Mr. N. Nandhakumar proposed the vote of thanks. In this event, all the Faculties and students has participated in the workshop.

: Mr. RM. Valliammai

Date of the programme

: 27 Sep, 2021

Target groups

: UG Students

No of Participants

: 143

day workshop has been organized by the department of Computer Science on 27-09-2021 allied With IQAC. The one day workshop programme has started with Tamil Thai Vazhthu there after Professor R.Raja has been delivered welcome address and Sanmarga sabai president Thiru V.Palaniappan ayya has delivered presidential address followed by Thiru PL.Kannan (Secretary College Committee president), Thiru C.Nagapan Ayya (President, College committee), Thiru S.Palaniappan Ayya (Secretary Sanmarka sabai) and Dr. Sivasornam Principle of our College are delivered the facilitation address. Mr. V.Balasubramanian, Assitant Professor in computer science from V.S.S Govt Arts College Pulankurihi, has delivered Special Address regarding Big data analytics. Finally III B.Sc(CS) Student Miss J. Abinaya has delivered vote of thanks.