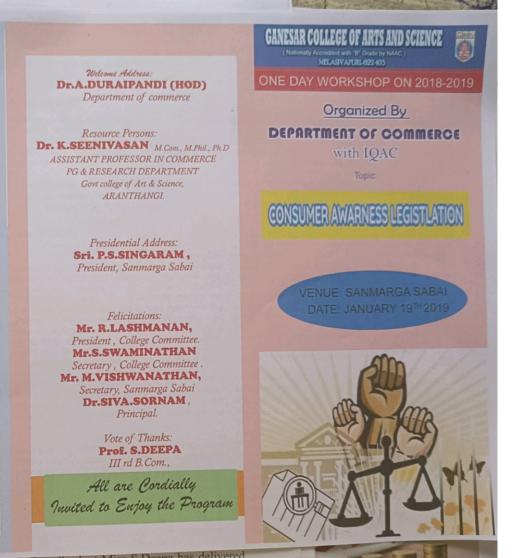

#### REPORT

Title of the Workshop

: Impact of goods and services tax

Name of the Organizing Department: Department of Commerce

| Name of the convener     | : Mr.A.Duraipandi<br>Head of the Department |
|--------------------------|---------------------------------------------|
| Name Of the Co-ordinator | : Mr. S.Murugesan                           |
| Date of the programme    | : August 4 <sup>th</sup> 2018               |
| Target groups            | : UG as well as PG Commerce Students        |
| No of Participants       | : 81                                        |

One day workshop has been organized by the department of commerce on 04-08-2018 allied With IQAC. The one day workshop programme has started with Tamil Thai Vazhthu there after Professor A.Duraipandi has been delivered welcome address and Sanmarga sabai president Thiru S.Singaram ayya has delivered presidential address followed by S.Swaminathan (Secretary College Committee president), R.Lakshmanan (President, College committee), Thiru M.Vishwanathan Ayya (Secretary Sanmarka sabai) and Dr.Sivasornam Principle of our College are delivered the facilitation address.Dr.Mohamad Faizsal, Assitant Professor in commerce from Khadir Mogaideen College Adirampattinam, has delivered Special Address regarding impact of Goods and Services Tax. Finally III B.Com Student Miss S.Deepa has delivered vote of thanks.