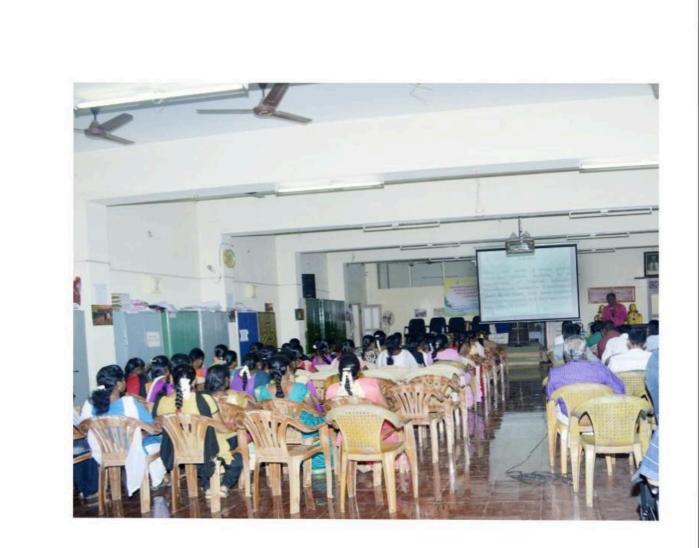

## Ganesar College of Arts and Science, Melaisivapuri-622 403 Department of Physics 2018-2019

Topic: Workshop on Density Functional TheoryDate/Venue: 19 July, 2018, Shanmarga sabai, Ganesar College of Arts & ScienceNo of Participants: 86Resource Person: Dr. M. Karunanithi<br/>Asst Prof of Physics<br/>Sri mad Andavan College of Arts & Science<br/>Tirchy

**Purpose of This Workshop:** The density functional theory (DFT) is one of the powerful methods to solve quantum many-body problems, which, in principle, gives the exact energy and density of the ground state. The accuracy of DFT is, in practice, determined by the accuracy of an energy density functional (EDF) since the exact EDF is still unknown. Currently, DFT has been used in many communities, including nuclear physics, quantum chemistry, and condensed matter physics, while the fundamental study of DFT, such as the first principle derivations of an accurate EDF and methods to calculate many observables from obtained densities and excited states. However, there has been little opportunity to have interdisciplinary communication. In this workshop, the current status and issues of each discipline will be shared towards solving these problems by meeting together among researchers in nuclear physics, quantum chemistry, and condensed matter physics. This workshop mainly comprises lectures/seminars on cutting-edge topics and discussion, while a one-day workshop composed of contributed talks is also planned.