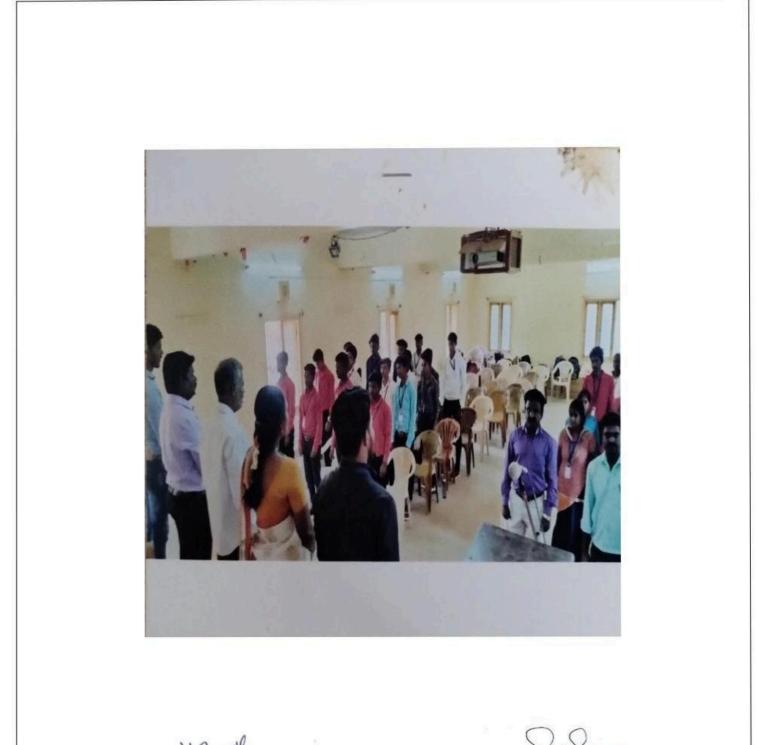

One day workshop has been organized by the department of commerce on 04-08-2018 allied With IQAC. The one day workshop programme has started with Tamil Thai Vazhthu there after Professor A.Duraipandi has been delivered welcome address and Sanmarga sabai president Thiru S.Singaram ayya has delivered presidential address followed by S.Swaminathan (Secretary College Committee president), R.Lakshmanan (President, College committee), Thiru M.Vishwanathan Ayya (Secretary Sanmarka sabai) and Dr.Sivasornam Principle of our College are delivered the facilitation address.Dr.Mohamad Faizsal, Assitant Professor in commerce from Khadir Mogaideen College Adirampattinam, has delivered Special Address regarding impact of Goods and Services Tax. Finally III B.Com Student Miss S.Deepa has delivered vote of thanks.