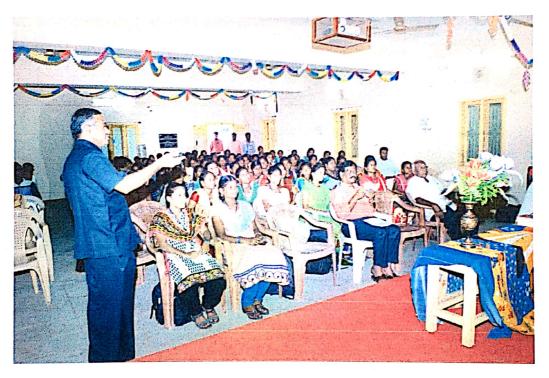

One day workshop has been organized by the department of commerce on 04-08-2018 allied With IQAC. The one day workshop programme has started with Tamil Thai Vazhthu there after Professor A.Duraipandi has been delivered welcome address and Sanmarga sabai president Thiru S.Singaram ayya has delivered presidential address followed by S.Swaminathan (Secretary College Committee president), R.Lakshmanan (President, College committee), Thiru M.Vishwanathan Ayya (Secretary Sanmarka sabai) and Dr.Sivasornam Principle of our College are delivered the facilitation address.Dr.Mohamad Faizsal, Assitant Professor in commerce from Khadir Mogaideen College Adirampattinam, has delivered Special Address regarding impact of Goods and Services Tax. Finally III B.Com Student Miss S.Deepa has delivered vote of thanks.