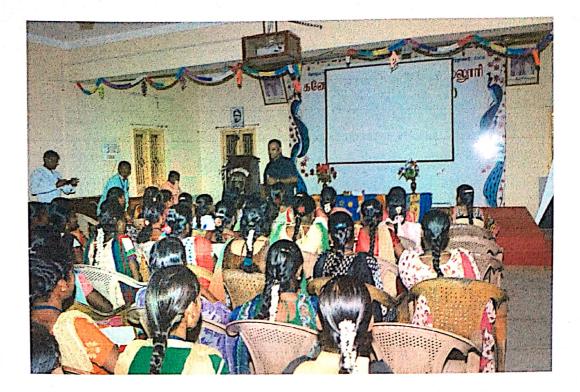

One day workshop has been organized by the department of commerce on 04-08-2018 allied With IQAC. The one day workshop programme has started with Tamil Thai Vazhthu there after Professor A.Duraipandi has been delivered welcome address and Sanmarga sabai president Thiru S.Singaram ayya has delivered presidential address followed by S.Swaminathan (Secretary College Committee president), R.Lakshmanan (President, College committee), Thiru M.Vishwanathan Ayya (Secretary Sanmarka sabai) and Dr.Sivasornam Principle of our College are delivered the facilitation address.Dr.Mohamad Faizsal, Assitant Professor in commerce from Khadir Mogaideen College Adirampattinam, has delivered Special Address regarding impact of Goods and Services Tax. Finally III B.Com Student Miss S.Deepa has delivered vote of thanks.