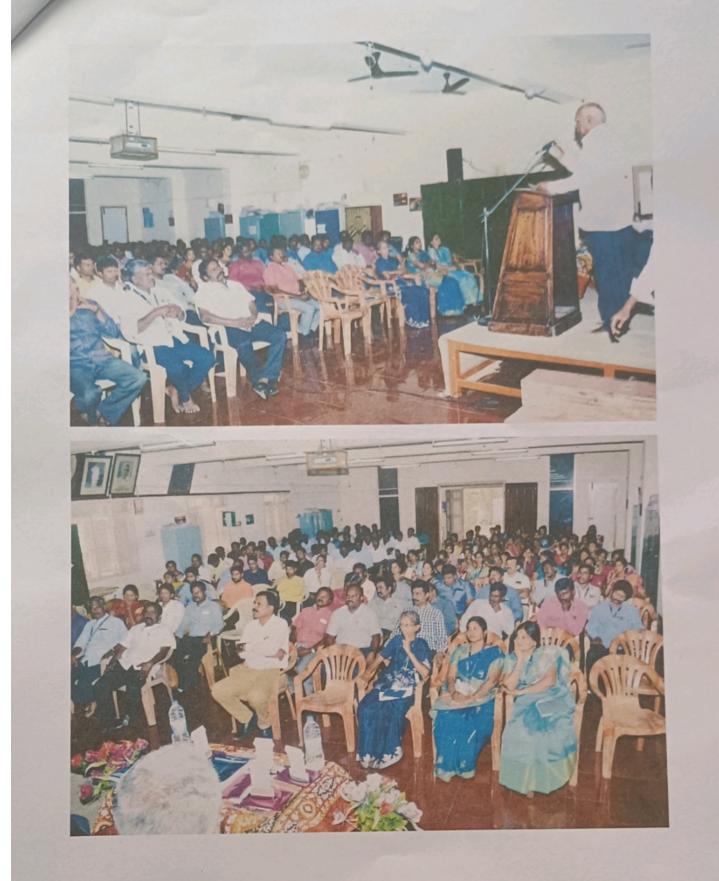

One day workshop has been organized by the department of commerce on 04-08-2018 allied With IQAC. The one day workshop programme has started with Tamil Thai Vazhthu there after Professor A.Duraipandi has been delivered welcome address and Sanmarga sabai president Thiru S.Singaram ayya has delivered presidential address followed by S.Swaminathan (Secretary College Committee president), R.Lakshmanan (President, College committee), Thiru M.Vishwanathan Ayya (Secretary Sanmarka sabai) and Dr.Sivasornam Principle of our College are delivered the facilitation address.Dr.Mohamad Faizsal, Assitant Professor in commerce from Khadir Mogaideen College Adirampattinam, has delivered Special Address regarding impact of Goods and Services Tax. Finally III B.Com Student Miss S.Deepa has delivered vote of thanks.