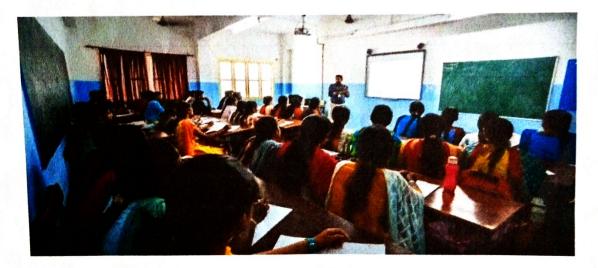

## Ganesar College of Arts and Science, Melaisivapuri-622 403 Department of Physics 2018-2019

Topic: Workshop on Density Functional TheoryDate/Venue: 19 July, 2018, Shanmarga sabai, Ganesar College of Arts & ScienceNo of Participants: 86Resource Person: Dr. M. Karunanithi<br/>Asst Prof of Physics<br/>Sri mad Andavan College of Arts & Science<br/>Tirchy

**Purpose of This Workshop:** The density functional theory (DFT) is one of the powerful methods to solve quantum many-body problems, which, in principle, gives the exact energy and density of the ground state. The accuracy of DFT is, in practice, determined by the accuracy of an energy density functional (EDF) since the exact EDF is still unknown. Currently, DFT has been used in many communities, including nuclear physics, quantum chemistry, and condensed matter physics, while the fundamental study of DFT, such as the first principle derivations of an accurate EDF and methods to calculate many observables from obtained densities and excited states. However, there has been little opportunity to have interdisciplinary communication. In this workshop, the current status and issues of each discipline will be shared towards solving these problems by meeting together among researchers in nuclear physics, quantum chemistry, and condensed matter physics. This workshop mainly comprises lectures/seminars on cutting-edge topics and discussion, while a one-day workshop composed of contributed talks is also planned.