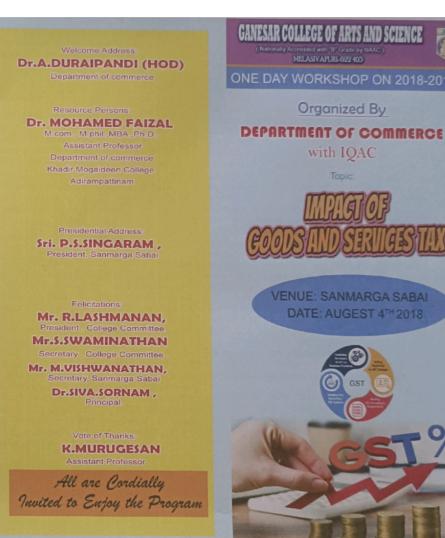

#### REPORT

Title of the Workshop

: Impact of goods and services tax

Name of the Organizing Department: Department of Commerce

| Name of the convener     | : Mr.A.Duraipandi<br>Head of the Department |
|--------------------------|---------------------------------------------|
| Name Of the Co-ordinator | : Mr. S.Murugesan                           |
| Date of the programme    | : August 4 <sup>th</sup> 2018               |
| Target groups            | : UG as well as PG Commerce Students        |
| No of Participants       | : 81                                        |

One day workshop has been organized by the department of commerce on 04-08-2018 allied With IQAC. The one day workshop programme has started with Tamil Thai Vazhthu there after Professor A.Duraipandi has been delivered welcome address and Sanmarga sabai president Thiru S.Singaram ayya has delivered presidential address followed by S.Swaminathan (Secretary College Committee president), R.Lakshmanan (President, College committee), Thiru M.Vishwanathan Ayya (Secretary Sanmarka sabai) and Dr.Sivasornam Principle of our College are delivered the facilitation address.Dr.Mohamad Faizsal, Assitant Professor in commerce from Khadir Mogaideen College Adirampattinam, has delivered Special Address regarding impact of Goods and Services Tax. Finally III B.Com Student Miss S.Deepa has delivered vote of thanks.