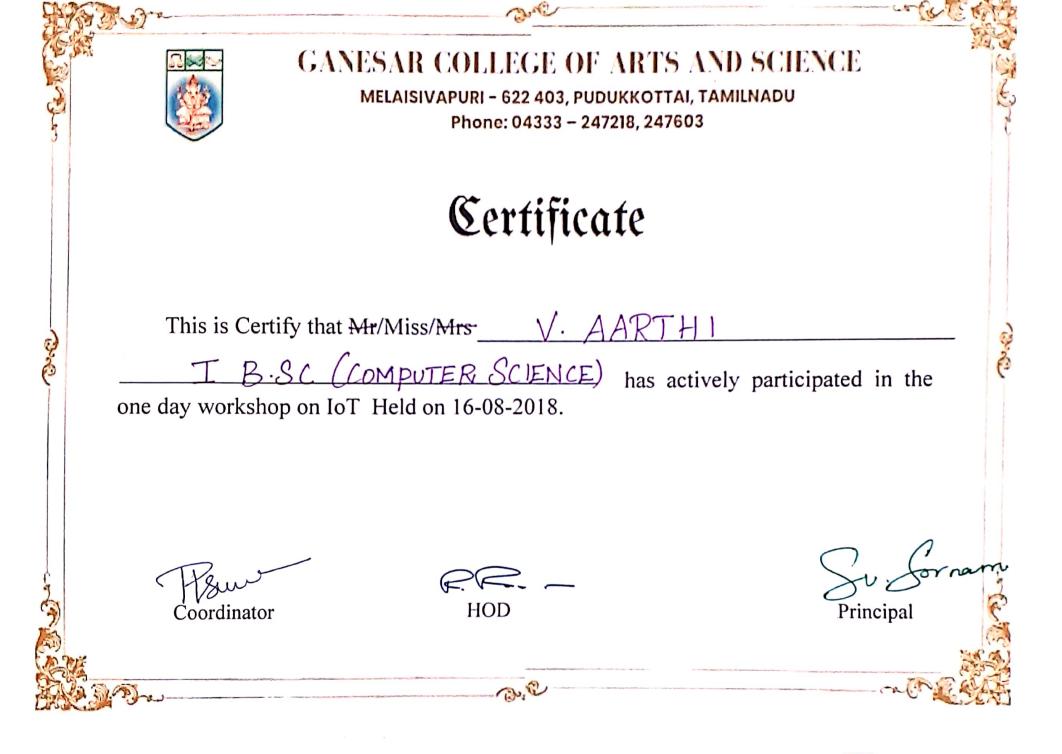

#### REPORT

| Title of the Workshop                                             | : IoT (Internet of things)            |  |  |  |
|-------------------------------------------------------------------|---------------------------------------|--|--|--|
| Name of the Organizing Department: Department of Computer Science |                                       |  |  |  |
| Name of the convener                                              | : Mr.R.Raja<br>Head of the Department |  |  |  |
| Name Of the Co-ordinator                                          | : Miss PL.Sudha                       |  |  |  |
| Date of the programme                                             | : 16 August , 2018                    |  |  |  |
| Target groups                                                     | : UG Students                         |  |  |  |
| No of Participants                                                | : 140                                 |  |  |  |

One day workshop has been organized by the department of computer Science on 16-08-2018 allied With IQAC. The one day workshop programme has started with Tamil Thai Vazhthu there after Professor R.Raja has been delivered welcome address and Sanmarga sabai president Thiru S.Singaram ayya has delivered presidential address followed by S.Swaminathan (Secretary College Committee president), R.Lakshmanan (President, College committee), Thiru M.Vishwanathan Ayya (Secretary Sanmarka sabai) and Dr.Sivasornam Principle of our College are delivered the facilitation address. Dr.L.Arockiam, Assitant Professor in computer science from St.Joseph's College Tiruchirappalli, has delivered Special Address regarding IoT(Internet of things). Finally III B.Sc Student Miss P.Suthesa has delivered vote of thanks.