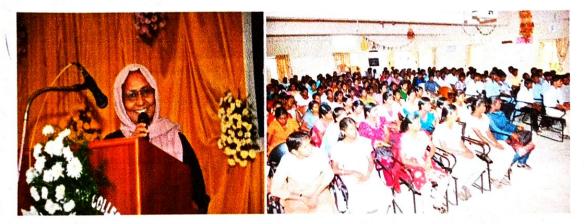

One day workshop has been organized by the department of commerce on 04-08-2018 allied With IQAC. The one day workshop programme has started with Tamil Thai Vazhthu there after Professor A.Duraipandi has been delivered welcome address and Sanmarga sabai president Thiru S.Singaram ayya has delivered presidential address followed by S.Swaminathan (Secretary College Committee president), R.Lakshmanan (President, College committee), Thiru M.Vishwanathan Ayya (Secretary Sanmarka sabai) and Dr.Sivasornam Principle of our College are delivered the facilitation address.Dr.Mohamad Faizsal, Assitant Professor in commerce from Khadir Mogaideen College Adirampattinam, has delivered Special Address regarding impact of Goods and Services Tax. Finally III B.Com Student Miss S.Deepa has delivered vote of thanks.