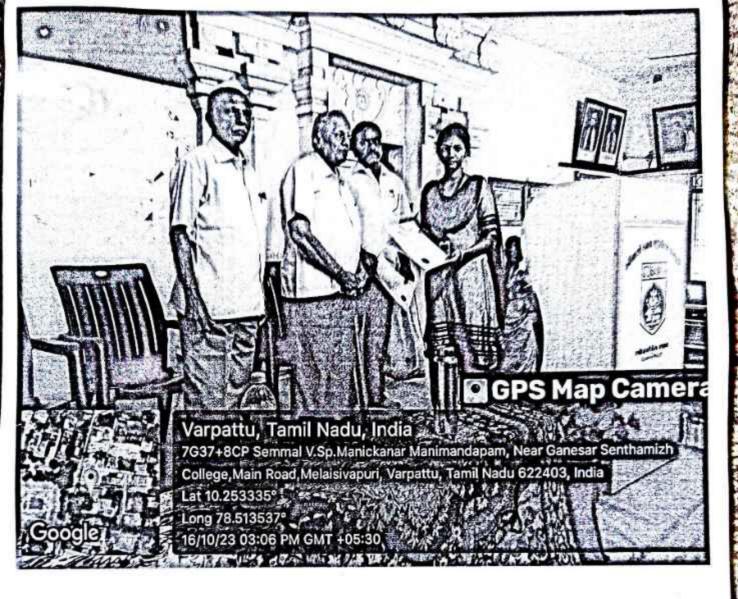

## CERTIFICATE

This is to certify that <u>RAJESHWARI C</u> of <u>I - B. Lit - TAMIL</u> has successfully completed the value added course on "CHETTINADU PARAMPARIYAM MATRUM KALACHARAMUM" from 02-01-2023 to 15-02-2023 and secured "A+" Grade.