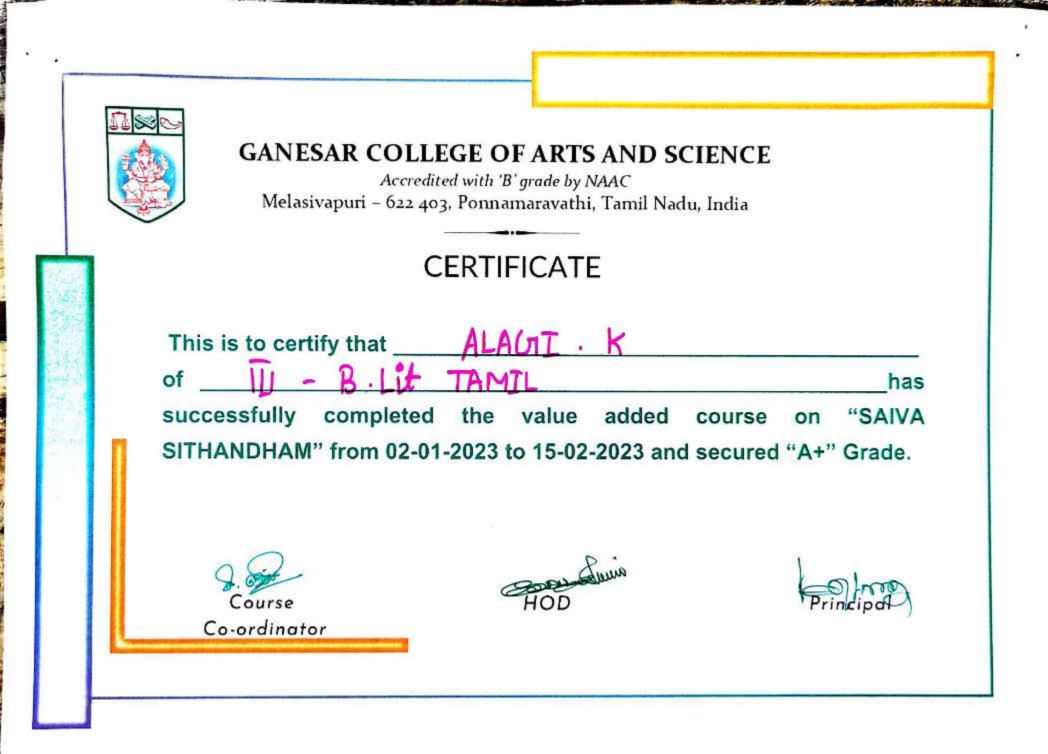

Statement of Marks for Value Added Course 2022-23

| S.NO | Name of the<br>Candidate | Register<br>Number | Marks | Grade |
|------|--------------------------|--------------------|-------|-------|
| 1.   | AKILA.N                  | CB20L 207164       | 92    | 0     |
| 2.   | ALAGI.K                  | CB20L 207165       | 86    | A+    |
| 3.   | ALAGUMEENA.V             | CB20L 207166       | 84    | A+    |
| 4.   | ANITHA.A                 | CB20L 207167       | 90    | 0     |
| 5.   | ANUSUYA.K                | CB20L 207168       | 92    | 0     |
| 6.   | ARCHANA DEVI.S           | CB20L 207169       | 94    | 0     |
| 7.   | ASHOK.S                  | CB20L 207170       | 82    | A+    |
| 8.   | ATHILAKSHMI.G            | CB20L 207171       | 88    | A+    |
| 9.   | BANUPRIYA.R              | CB20L 207172       | 90    | 0     |
| 10.  | BHARATHIVALLI.P          | CB20L 207173       | 92    | 0     |
| 11.  | BOOMIKA.P                | CB20L 207174       | 90    | 0     |
| 12.  | DHARSHINI.S              | CB20L 207175       | 92    | 0     |
| 13.  | DIVYABHARATHI.S          | CB20L 207176       | 90    | 0     |
| 14.  | ESWARI.P                 | CB20L 207177       | 88    | A+    |
| 15.  | GOKILA.V                 | CB20L 207178       | 93    | 0     |
| 16.  | ISWARIYA.G               | CB20L 207179       | 92    | 0     |
| 17.  | JANA KRISHNAMOORTHI.M    | CB20L 207180       | 86    | A+    |
| 18.  | KOMALA.J                 | CB20L 207181       | 90    | 0     |
| 19.  | LAKSHMANAN.K             | CB20L 207182       | 82    | A+    |
| 20.  | LAKSHMLP                 | CB20L 207183       | 87    | A+    |
| 21.  | LALITHA.S                | CB20L 207184       | 90    | 0     |
| 22.  | LOKESHWARAN.T            | CB20L 207185       | 86    | A+    |