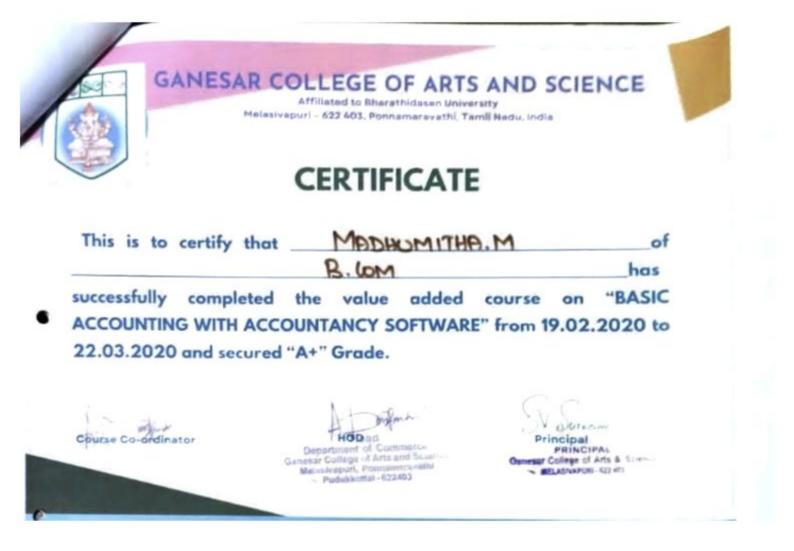

nesar College of Arts and Science Melasivapuri, Ponnamaravathi Pudukkottai - 622403



| This is to | certify that                            |      | KART   | HIS             |                     |            | of                |
|------------|-----------------------------------------|------|--------|-----------------|---------------------|------------|-------------------|
|            |                                         |      | B. Com |                 |                     |            | has               |
| ACCOUNTIN  | completed<br>G WITH ACCO<br>and secured | DUNT | ANCY S | added<br>OFTWAR | course<br>E" from 1 | on<br>9.02 | "BASIC<br>2020 to |

Course Co-ordinator Department of Comm Ganesar College of Arts and Scie Melasilvapuri, Ponnamaravathi - Pudukkottai - 622403 -





(Accredited with 'B' grade by NAAC)

MELAISIVAPURI-622 403, PUDUKKOTTAI Dt, TAMIL NADU

## DEPARTMENT OF B.Com., BANK MANAGEMENT

---

## Statement of Marks for each Value Added Course for 2019-2020

| S. No | Name of the Candidate | Register Number | Marks<br>(Out of 100) | Grade |
|-------|-----------------------|-----------------|-----------------------|-------|
| 1.    | MANIKANDAPRABU . N    | CB19C 76171     | 87                    | A+    |
| 2.    | NAGARAJAN . S         | CB19C 76172     | 86                    | A+    |
| 3.    | AARTHI . K            | CB19C 76173     | 85                    | A+    |
| 4.    | ABINAYA . AN          | CB19C 76174     | 83                    | A+    |
| 5.    | ARONIYASHYAMALA . S   | CB19C 76175     | 86                    | A+    |
| 6.