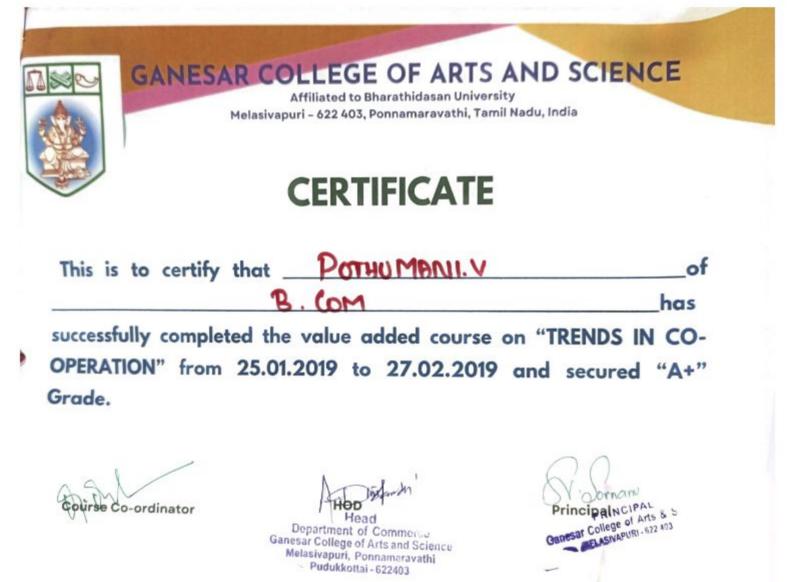

## CERTIFICATE

This is to certify that <u>RAJESHWARI C</u> of <u>I - B. Lit - TAMIL</u> has successfully completed the value added course on "CHETTINADU PARAMPARIYAM MATRUM KALACHARAMUM" from 02-01-2023 to 15-02-2023 and secured "A+" Grade.