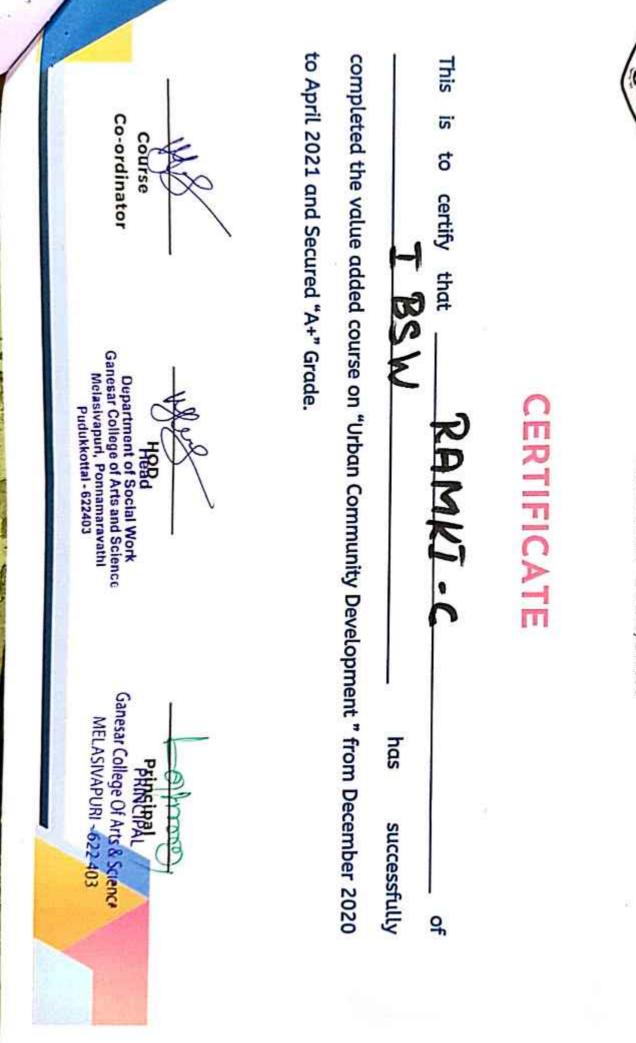

## CERTIFICATE

This is to certify that <u>RAJESHWARI C</u> of <u>I - B. Lit - TAMIL</u> has successfully completed the value added course on "CHETTINADU PARAMPARIYAM MATRUM KALACHARAMUM" from 02-01-2023 to 15-02-2023 and secured "A+" Grade.