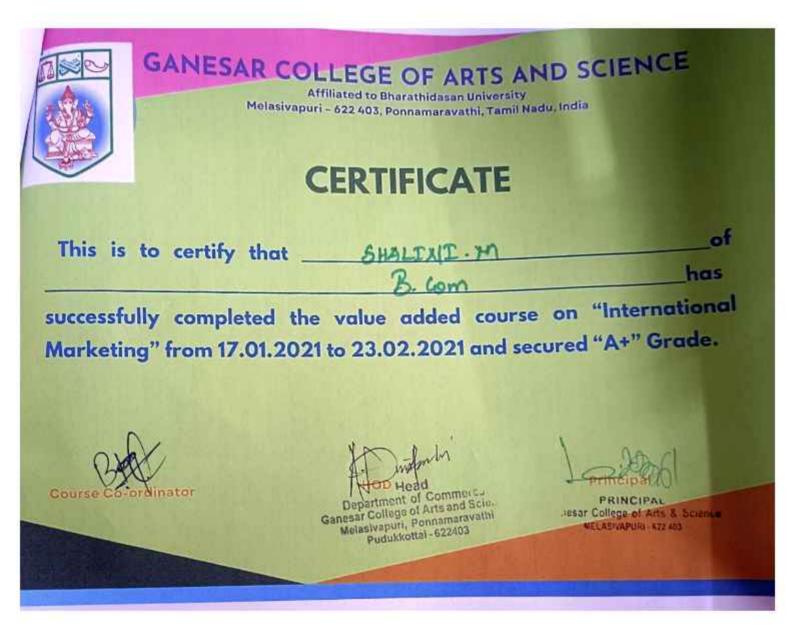

YALAKSHMI.S | CB18C55278 | 84 | A+ |
| 76 | VIJITHRA.R      | CB18C52279 | 81 | A+ |
| 77 | YOGARAJ.A       | CB18C55280 | 83 | A+ |
| 78 | YOGAREVATHI.S   | CB18C55281 | 84 | A+ |
| 79 | KUMAR.S         | CB18C43411 | 86 | A+ |
| 80 | NAGAJOTHI.M     | P20110509  | 88 | A+ |
| 81 | PRIYANGA.S      | P20110510  | 89 | A+ |
| 82 | RAJESHWARI.C    | P20110511  | 88 | A+ |
| 83 | RANJITHA.T      | P20110512  | 83 | A+ |
| 84 | SIVAKAMI.C      | P20110513  | 82 | A+ |
| 85 | SIVAKSAKTHI.S   | P20110514  | 86 | A+ |
| 86 | SUBAIYA.A       | P20110515  | 84 | A+ |

Course Co-ordinator

Head of the Department

Department of Commerce Ganesar College of Arts and Science Melasivapuri, Ponnamaravathi Pudukkottai - 622403

Principal

PRINCIPAL Ganesar College of Arts & Science MELASIVAPURI - 622 403







## GANESAR COLLEGE OFARTS AND SCIENCE MELAISIVAPURI 622403, PUDUKKOTTAI Dt,

#### TAMILNADU

#### DEPARTMENT OF COMMERCE

#### VALUE ADDED COURSE 2020-2021

| S.No. | Name of the Candidate | Reg.No.    | Marks | Grade    |
|-------|-----------------------|------------|-------|----------|
| 1     | KARTHI.S              | CB20C68122 | 85    | A+       |
| 2     | KARTHIKRAJA.R         | CB20C68123 | 87    | A+       |
| 3     | KARTHIKEYAN.S         | CB20C68124 | 88    | A+       |
| 4     | KASTHURI.K            | CB20C68125 | 86    | A+       |
| 5     | KRISHNAVENI.A         | CB20C68126 | 85    | A+       |
| 6     | MADHAVAN.P            | CB20C68127 | 84    | A+       |
| 7     | MATHIAZHAGAN.M        | CB20C68131 | 88    | A+       |
| 8     | MADHUMITHA.M          | CB20C6813