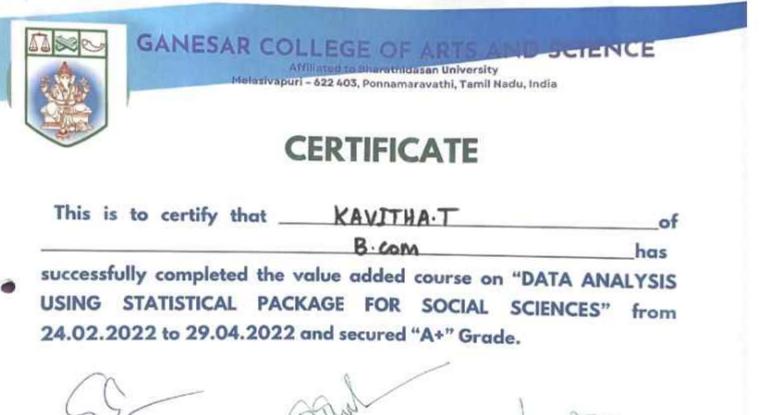

| P20110513   | 80 | A+ |
| 54   | Sivasathi. S     | P20110514   | 86 | A+ |
| 55   | Sobiya. A        | P20110515   | 85 | A+ |
|      | Santhiya.A       | P21110383   | 80 | ~  |

|    | Uma.M            | P21110205 | 11:00:00 | 1  |
|----|------------------|-----------|----------|----|
| 58 | Vairathal.V      | P21110385 | 90       | 0  |
| 59 |                  | P21110386 | 84       | A+ |
| 19 | Vaishnavi. M     | D21110207 |          | A  |
| 50 | Vijayalakshmi, S | P21110387 | 87       | A+ |
|    | + gayatakshmi. S | P21110388 | 86       |    |

Course Co-ordinator

Head of the Department Head Department of Commerce Ganesar College of Arts and Science Melasivapuri, Ponnamaravathi Pudukkottai - 522403

Principal PRINCIPAL

Ganesar College of Arts & Science MELASIVAPURI - 622 402



Course Co-ordinator

Department of Commerce Ganesar College of Arts and Science Metasivapuri, Ponnamaravzthi Pudukkottal - 622403

HOD

PRINCIPAL Ganesar College of Arts & Science MELASIVAPURI - 422 403





(Accreditedwith'B gradebyNAAC)

MELAISIVAPURI-622 403, PUDUKKOTTAI Dt, TAMIL NADU

#### DEPARTMENT OF B.Com., BANK MANAGEMENT

#### Statement of Marks for each Value Added Course for 2021-2022

| S. No | Name of the Candidate | Register Number | Marks<br>(Out of 100) | Grade |
|-------|-----------------------|-----------------|-----------------------|-------|
| 1.    | PARASURAMAN A         | CB21C 88130     | 87                    | A+    |
| 2.    | PARKAVI P             | CB21C 88131     | 85                    | A+    |
| 3.    | PIDARI R              | CB21C 88132     | 85