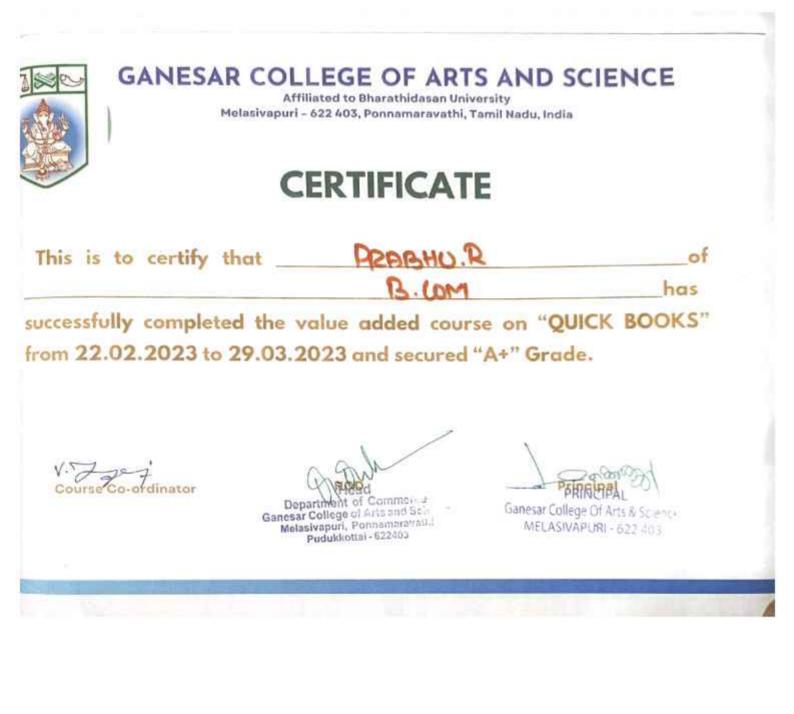

## Statement of Marks for each Value Added Course

| SI.No | Name of the Candidate | Register Number | Marks | Grade |
|-------|-----------------------|-----------------|-------|-------|
| 1)    | NAVINKUMAR R          | CB21C 77844     | 85    | A+    |
| 2)    | NIRMALKUMAR K         | CB21C 77845     | 80    | A+    |
| 3)    | NIVETHA M             | CB21C 77846     | 80    | A+    |
| 4)    | PONNAN T              | CB21C 77847     | 80    | A+    |
| 5)    | PUSHPA M              | CB21C 77848     | 82    | A+    |
| 6)    | RAGAVI R              | CB21C 77849     | 85    | A+    |
| 7)    | RAGUL R               | CB21C 77850     | 80    | A+    |
| 8)    | RAHILA BANU M         | CB21C 77851     | 83    | A+    |
| 9)    | RAJESHWARI R          | CB21C 77852     | 80    | A+    |
| 10)   | RAЛ Т                 | CB21C 77853     | 81    | A+    |
| 11)   | RUBIKA ROSE A         | CB21C 77854     | 80    | A+    |
| 12)   | SABARI SANJAY V       | CB21C 77855     | 84    | A+    |
| 13)   | SAKTHIVEL P           | CB21C 77856     | 80    | A+    |
| 14)   | SANGEETHA I           | CB21C 77857     | 85    | A+    |
| 15)   | SARATHA N             | CB21C 77858     | 83    |       |
| 16)   | SARAVANAN K           | CB21C 77859     | 82    | A+    |
| 17)   | SATHIYALAKSHMI S      | CB21C 77860     | 80    | A+    |
| 18)   | SHARMILA D            | CB21C 77861     |       | A+    |
|       |                       |                 | 84    | A+    |