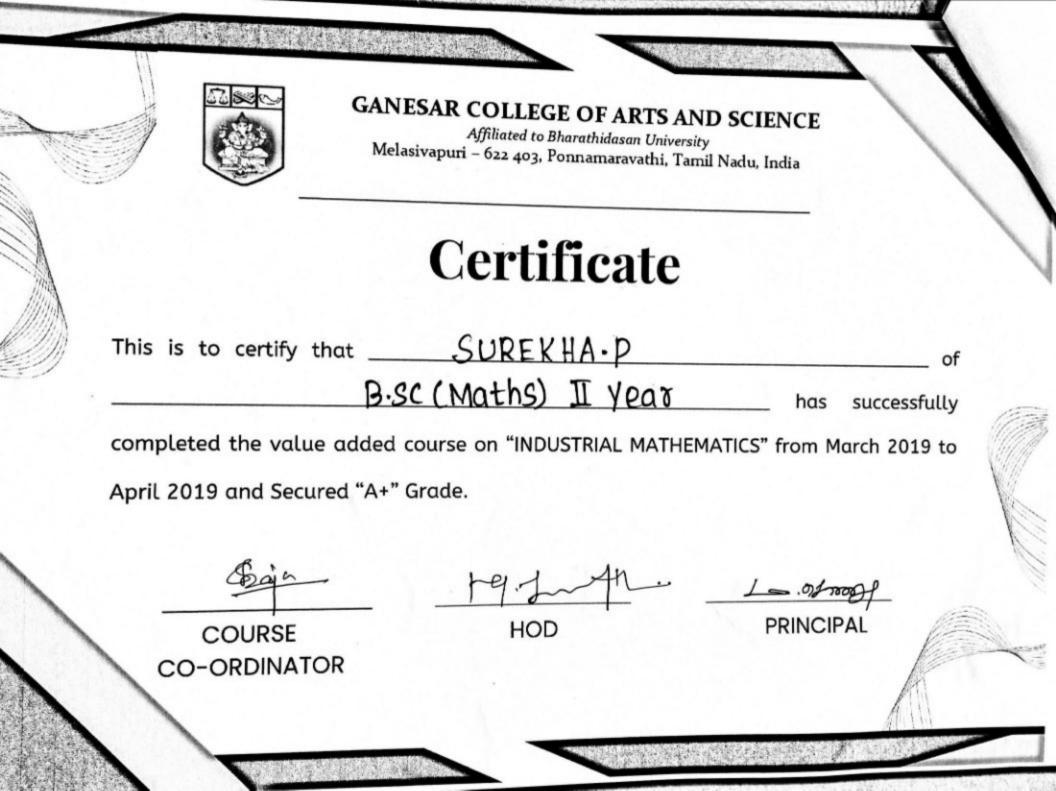

## CERTIFICATE

This is to certify that <u>RAJESHWARI C</u> of <u>I - B. Lit - TAMIL</u> has successfully completed the value added course on "CHETTINADU PARAMPARIYAM MATRUM KALACHARAMUM" from 02-01-2023 to 15-02-2023 and secured "A+" Grade.