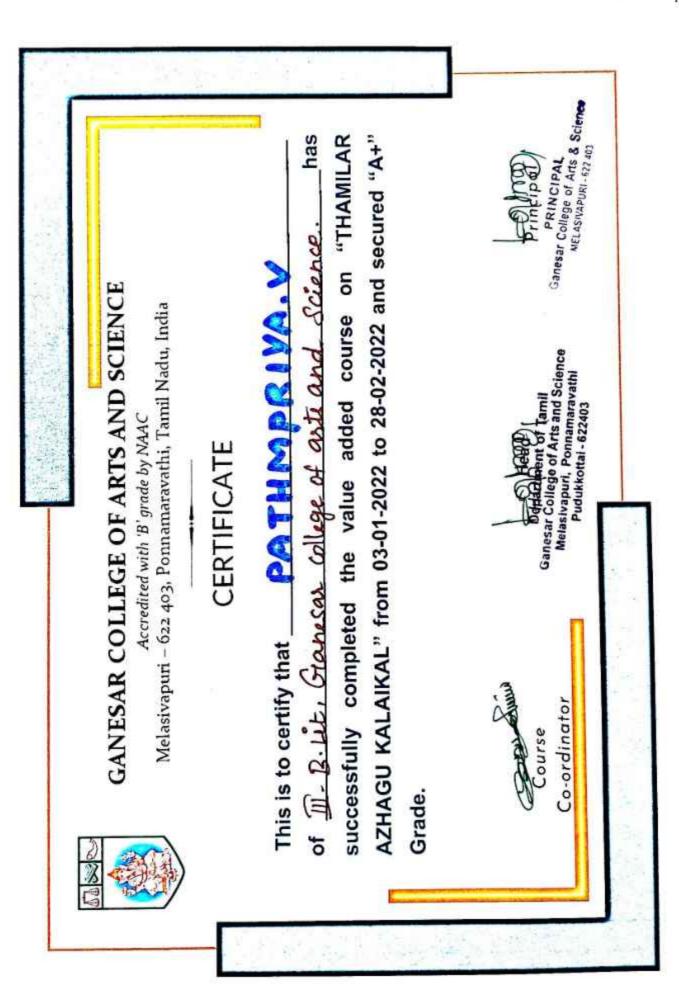

# CERTIFICATE

This is to certify that <u>Mohana M</u> of I Ma Tamil of <u>Ganesar</u> College of Arts and Science, <u>Melasivapuri</u> has successfully completed the value added course on "AEROBICS AND SELF DEFENSE TECHNIQUES –

KARATE /MARTIAL ARTS" from 07-02-2022 to 04-03-2023.

A+ Grade

Dr.M.Selvarai Principal

(Accredited with 'B' grade by NAAC) MELAISIVAPURI - 622 403, PUDUKKOTTAI, TAMILNADU

Phone 04333 - 247218, 247603