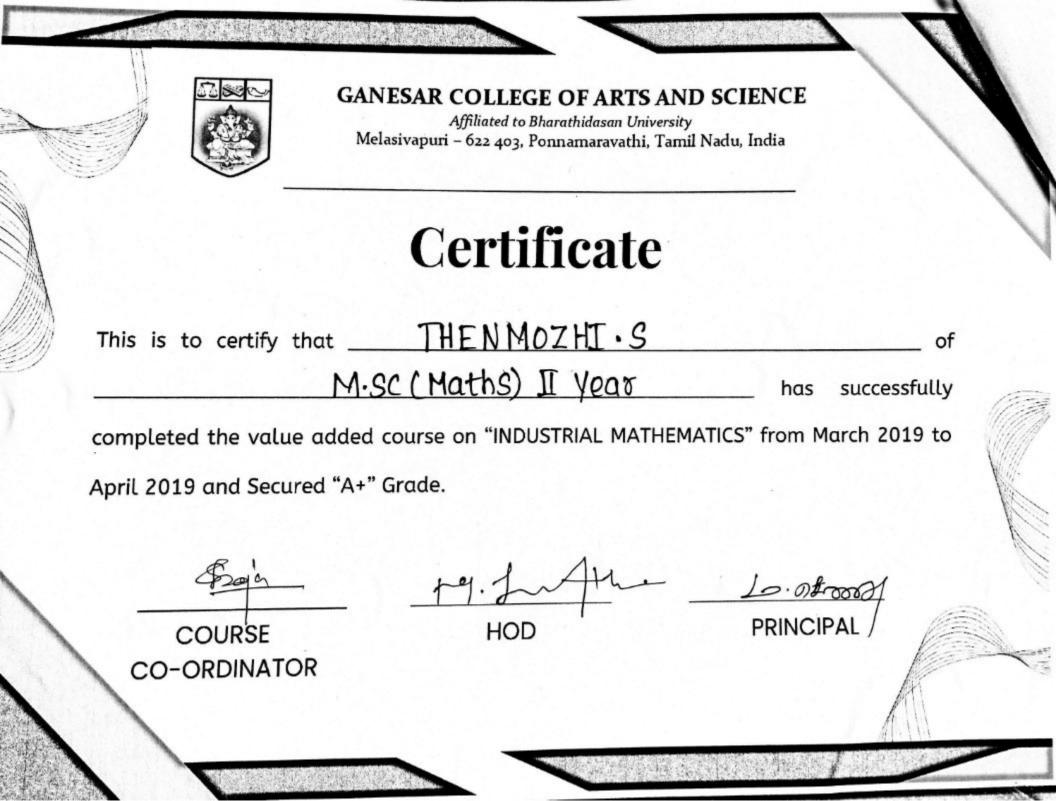

# CERTIFICATE

This is to certify that <u>Mohana M</u> of I Ma Tamil of <u>Ganesar</u> College of Arts and Science, <u>Melasivapuri</u> has successfully completed the value added course on "AEROBICS AND SELF DEFENSE TECHNIQUES –

KARATE /MARTIAL ARTS" from 07-02-2022 to 04-03-2023.

A+ Grade

Dr.M.Selvarai Principal

(Accredited with 'B' grade by NAAC) MELAISIVAPURI - 622 403, PUDUKKOTTAI, TAMILNADU

Phone 04333 - 247218, 247603