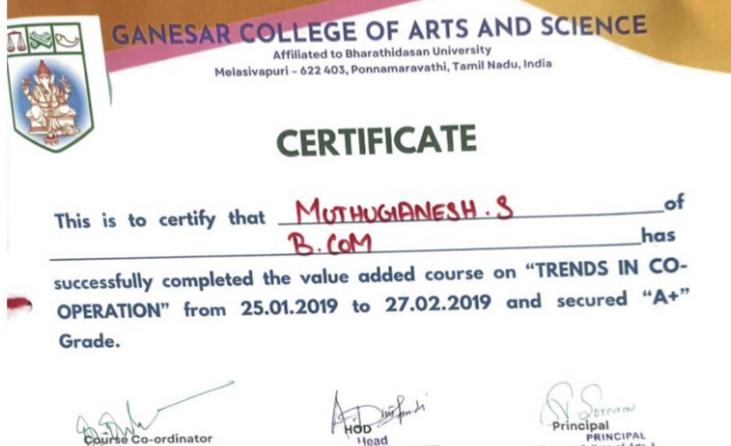

PRASSANAKUMAR V       | P18110203       | 82    | A+    |
| 74) | RAJALAKSHMI K         | P18110206       | 81    | A+    |
| 75  | ) RAJESKUMAR A        | P18110207       | 82    | A+    |
| 76  | ) RAMYA M             | P18110208       | 80    | A+    |
| 77  | ) SARATHA M           | P18110209       | 82    | A+    |
| 78  | ) SATHYPRIYA S        | P18110210       | 84    | A+    |
| 79  | ) SONIYA R            | P18110211       | 85    | A+    |
| 80) | ) SOWMIYA M           | P18110212       | 84    | A+    |
| 81) | ) THENMOZHI A         | P18110213       | 81    | A+    |

Course Co-ordinator

Head of the Department

Head Department of Commerce Ganesar College of Arts and Science Melasivapuri, Ponnamaravathi Pudukkottai - 622403

and rincipal PAL Ganesar College of Arts & Scien





Head Department of Commerce Ganesar College of Arts and Science Melasivapuri, Ponnamaravathi Pudukkottai - 622403

PRINCIPAL College of Arts & -ASINAPURI - 622 403



MELAISIVAPURI-622 403, PUDUKKOTTAI Dt, TAMIL NADU

### DEPARTMENT OF B.Com., BANK MANAGEMENT

### Statement of Marks for each Value Added Course for 2018-2019

| S. No | Name of the Candidate | Register Number | Marks<br>(Out of 100) | Grade |
|-------|-----------------------|-----------------|-----------------------|-------|
| 1.    | ANDICHAMY . A         | CB18C 66102     | 87                    | A+    |
| 2.    | ASWIN . V             | CB18C 66103     | 92                    | 0     |
| 3.    | BALAMURUGAN . R       | CB18C 66104     | 85                    | A+    |
| 4.    | DHANAPACKIYAM . G     | CB18C 66105     |