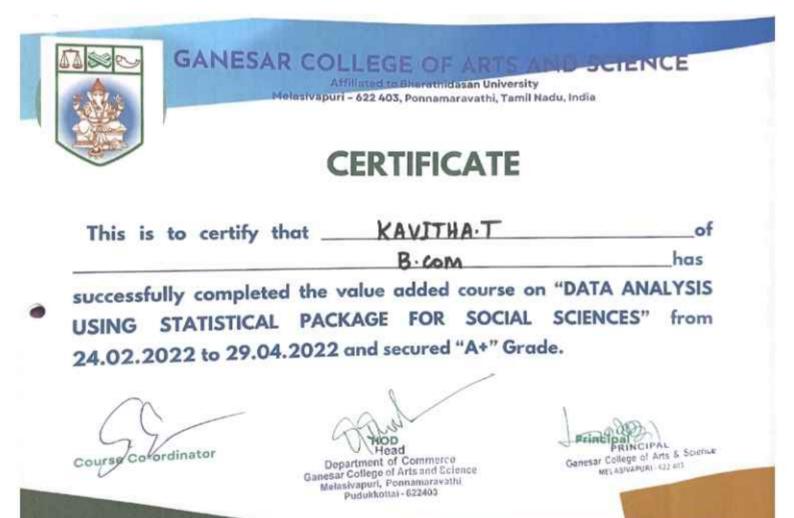

| P21110205 | 11:00:00 | 1  |
|----|------------------|-----------|----------|----|
| 58 | Vairathal.V      | P21110385 | 90       | 0  |
| 59 |                  | P21110386 | 84       | A+ |
| 19 | Vaishnavi. M     | D21110207 |          | A  |
| 50 | Vijayalakshmi, S | P21110387 | 87       | A+ |
|    | + gayatakshmi. S | P21110388 | 86       |    |

Course Co-ordinator

Head of the Department Head Department of Commerce Ganesar College of Arts and Science Melasivapuri, Ponnamaravathi Pudukkottai - 522403

Principal PRINCIPAL

Ganesar College of Arts & Science MELASIVAPURI - 622 402



Course Co-ordinator

Department of Commerce Ganesar College of Arts and Science Metasivapuri, Ponnamaravzthi Pudukkottal - 622403

HOD

PRINCIPAL Ganesar College of Arts & Science MELASIVAPURI - 422 403





(Accreditedwith'B gradebyNAAC)

MELAISIVAPURI-622 403, PUDUKKOTTAI Dt, TAMIL NADU

#### DEPARTMENT OF B.Com., BANK MANAGEMENT

#### Statement of Marks for each Value Added Course for 2021-2022

| S. No | Name of the Candidate | Register Number | Marks<br>(Out of 100) | Grade |
|-------|-----------------------|-----------------|-----------------------|-------|
| 1.    | PARASURAMAN A         | CB21C 88130     | 87                    | A+    |
| 2.    | PARKAVI P             | CB21C 88131     | 85                    | A+    |
| 3.    | PIDARI R              | CB21C 88132     | 85                    | A+    |
| 4.    | PONMAYIL C            | CB21C 88133     | 83                    | A+    |
| 5.    | POOMANI S             | CB21C 88134     | 86                    | A+    |
| 6.    | PRAV