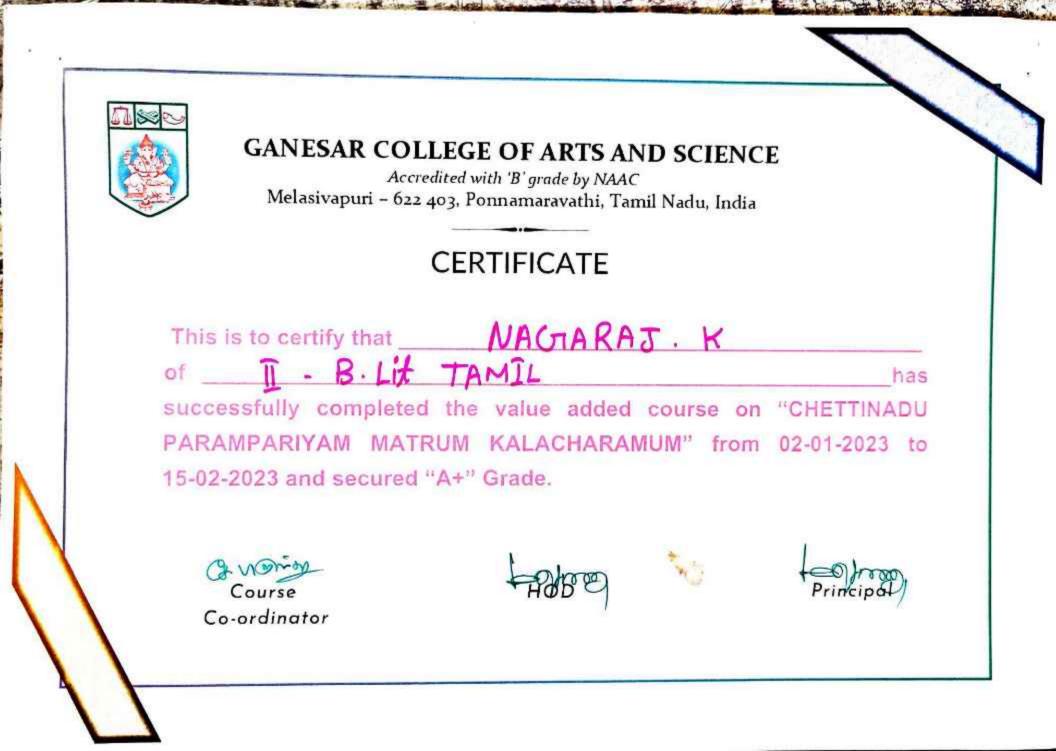

#### GANESAR COLLEGE OF ARTS AND SCIENCE MELAISIVAPURI - 622 403, PUDUKKOTTAI, TAMILNADU Phone: 04333 - 247218, 247603

Name of the Department attending the Course

Name of the Course Offered

Name of the Faculty Offered

: B.Lit Tamil

: Chettinattu Parampariyam matrum kalacharam

: Dr.S,Brindha

#### Statement of Marks for Value Added Course - 2022-23

| l.No     | Name of the Student                                                                                                                                                                                                                                                                                                                                                                                                                                                                                                                                                                                                                                                                                                                                                                                                                                                                                                                                                                                                                                                                                                                                                                                                                                                                                                                                                                                                                                                                                                                                                                                                                                                                                                                                                                                                                                                                                                                                                                                                                                                                                                            | Register no  | Marks | Grade |
|----------|--------------------------------------------------------------------------------------------------------------------------------------------------------------------------------------------------------------------------------------------------------------------------------------------------------------------------------------------------------------------------------------------------------------------------------------------------------------------------------------------------------------------------------------------------------------------------------------------------------------------------------------------------------------------------------------------------------------------------------------------------------------------------------------------------------------------------------------------------------------------------------------------------------------------------------------------------------------------------------------------------------------------------------------------------------------------------------------------------------------------------------------------------------------------------------------------------------------------------------------------------------------------------------------------------------------------------------------------------------------------------------------------------------------------------------------------------------------------------------------------------------------------------------------------------------------------------------------------------------------------------------------------------------------------------------------------------------------------------------------------------------------------------------------------------------------------------------------------------------------------------------------------------------------------------------------------------------------------------------------------------------------------------------------------------------------------------------------------------------------------------------|--------------|-------|-------|
| 1.       | NAGARAJ K                                                                                                                                                                                                                                                                                                                                                                                                                                                                                                                                                                                                                                                                                                                                                                                                                                                                                                                                                                                                                                                                                                                                                                                                                                                                                                                                                                                                                                                                                                                                                                                                                                                                                                                                                                                                                                                                                                                                                                                                                                                                                                                      | CB21L 208860 | 86    | A+    |
| 2.       | PAVITHIRAN P                                                                                                                                                                                                                                                                                                                                                                                                                                                                                                                                                                                                                                                                                                                                                                                                                                                                                                                                                                                                                                                                                                                                                                                                                                                                                                                                                                                                                                                                                                                                                                                                                                                                                                                                                                                                                                                                                                                                                                                                                                                                                                                   | CB21L 208863 | 80    | A+    |
| 3.       | PAVUNRAJ S                                                                                                                                                                                                                                                                                                                                                                                                                                                                                                                                                                                                                                                                                                                                                                                                                                                                                                                                                                                                                                                                                                                                                                                                                                                                                                                                                                                                                                                                                                                                                                                                                                                                                                                                                                                                                                                                                                                                                                                                                                                                                                                     | CB21L 208864 | 85    | A+    |
| 4.       | PRAVINKUMAR S                                                                                                                                                                                                                                                                                                                                                                                                                                                                                                                                                                                                                                                                                                                                                                                                                                                                                                                                                                                                                                                                                                                                                                                                                                                                                                                                                                                                                                                                                                                                                                                                                                                                                                                                                                                                                                                                                                                                                                                                                                                                                                                  | CB21L 208866 | 94    | 0     |
| 5.       | PRIYANKA K                                                                                                                                                                                                                                                                                                                                                                                                                                                                                                                                                                                                                                                                                                                                                                                                                                                                                                                                                                                                                                                                                                                                                                                                                                                                                                                                                                                                                                                                                                                                                                                                                                                                                                                                                                                                                                                                                                                                                                                                                                                                                                                     | CB21L 208867 | 80    | A+    |
| 6.       | RAJESHWARI C                                                                                                                                                                                                                                                                                                                                                                                                                                                                                                                                                                                                                                                                                                                                                                                                                                                                                                                                                                                                                                                                                                                                                                                                                                                                                                                                                                                                                                                                                                                                                                                                                                                                                                                                                                                                                                                                                                                                                                                                                                                                                                                   | CB21L 208868 | 80    | A+    |
| 7.       | REVATHI V                                                                                                                                                                                                                                                                                                                                                                                                                                                                                                                                                                                                                                                                                                                                                                                                                                                                                                                                                                                                                                                                                                                                                                                                                                                                                                                                                                                                                                                                                                                                                                                                                                                                                                                                                                                                                                                                                                                                                                                                                                                                                                                      | CB21L 208870 | 86    | A+    |
| 8.       | SANGEETHA A                                                                                                                                                                                                                                                                                                                                                                                                                                                                                                                                                                                                                                                                                                                                                                                                                                                                                                                                                                                                                                                                                                                                                                                                                                                                                                                                                                                                                                                                                                                                                                                                                                                                                                                                                                                                                                                                                                                                                                                                                                                                                                                    | CB21L 208871 | 88    | A+    |
| e.<br>9. | SANTHIYA K                                                                                                                                                                                                                                                                                                                                                                                                                                                                                                                                                                                                                                                                                                                                                                                                                                                                                                                                                                                                                                                                                                                                                                                                                                                                                                                                                                                                                                                                                                                                                                                                                                                                                                                                                                                                                                                                                                                                                                                                                                                                                                                     | CB21L 208872 | 89    | A+    |
|          | SARANYA N                                                                                                                                                                                                                                                                                                                                                                                                                                                                                                                                                                                                                                                                                                                                                                                                                                                                                                                                                                                                                                                                                                                                                                                                                                                                                                                                                                                                                                                                                                                                                                                                                                                                                                                                                                                                                                                                                                                                                                                                                                                                                                                      | CB21L 208873 | 97    | 0     |
| 10.      | SARASWATHY P                                                                                                                                                                                                                                                                                                                                                                                                                                                                                                                                                                                                                                                                                                                                                                                                                                                                                                                                                                                                                                                                                                                                                                                                                                                                                                                                                                                                                                                                                                                                                                                                                                                                                                                                                                                                                                                                                                                                                                                                                                                                                                                   | CB21L 208874 | 81    | A+    |
| 11.      | SARUMATHI S                                                                                                                                                                                                                                                                                                                                                                                                                                                                                                                                                                                                                                                                                                                                                                                                                                                                                                                                                                                                                                                                                                                                                                                                                                                                                                                                                                                                                                                                                                                                                                                                                                                                                                                                                                                                                                                                                                                                                                                                                                                                                                                    | CB21L 208876 | 80    | A+    |
| 12.      | SOWMIYA M                                                                                                                                                                                                                                                                                                                                                                                                                                                                                                                                                                                                                                                                                                                                                                                                                                                                                                                                                                                                                                                                                                                                                                                                                                                                                                                                                                                                                                                                                                                                                                                                                                                                                                                                                                                                                                                                                                                                                                                                                                                                                                                      | CB21L 208879 | 94    | 0     |
| 13.      | SWETHA U                                                                                                                                                                                                                                                                                                                                                                                                                                                                                                                                                                                                                                                                                                                                                                                                                                                                                                                                                                                                                                                                                                                                                                                                                                                                                                                                                                                                                                                                                                                                                                                                                                                                                                                                                                                                                                                                                                                                                                                                                                                                                                                       | CB21L 208880 | 80    | A+    |
| 14.      | and the state of t | CB21L 208881 | 85    | A+    |
| 15.      | THARMARAJA S                                                                                                                                                                                                                                                                                                                                                                                                                                                                                                                                                                                                                                                                                                                                                                                                                                                                                                                                                                                                                                                                                                                                                                                                                                                                                                                                                                                                                                                                                                                                                                                                                                                                                                                                                                                                                                                                                                                                                                                                                                                                                                                   | CB21L 208882 | 90    | A+    |
| 16.      | VANATHI S                                                                                                                                                                                                                                                                                                                                                                                                                                                                                                                                                                                                                                                                                                                                                                                                                                                                                                                                                                                                                                                                                                                                                                                                                                                                                                                                                                                                                                                                                                                                                                                                                                                                                                                                                                                                                                                                                                                                                                                                                                                                                                                      |              |       |       |
| 7.       | VANITHA T                                                                                                                                                                                                                                                                                                                                                                                                                                                                                                                                                                                                                                                                                                                                                                                                                                                                                                                                                                                                                                                                                                                                                                                                                                                                                                                                                                                                                                                                                                                                                                                                                                                                                                                                                                                                                                                                                                                                                                                                                                                                                                                      | CB21L 208883 | 85    | A+    |
| 8.       | VEERA LAKSHMI J                                                                                                                                                                                                                                                                                                                                                                                                                                                                                                                                                                                                                                                                                                                                                                                                                                                                                                                                                                                                                                                                                                                                                                                                                                                                                                                                                                                                                                                                                                                                                                                                                                                                                                                                                                                                                                                                                                                                                                                                                                                                                                                | CB21L 208884 | 81    | A+    |
| 9.       | VELMURUGAN G                                                                                                                                                                                                                                                                                                                                                                                                                                                                                                                                                                                                                                                                                                                                                                                                                                                                                                                                                                                                                                                                                                                                                                                                                                                                                                                                                                                                                                                                                                                                                                                                                                                                                                                                                                                                                                                                                                                                                                                                                                                                                                                   | CB21L 208885 | 86    | A+    |
| 0.       | YOGARAJ S                                                                                                                                                                                                                                                                                                                                                                                                                                                                                                                                                                                                                                                                                                                                                                                                                                                                                                                                                                                                                                                                                                                                                                                                                                                                                                                                                                                                                                                                                                                                                                                                                                                                                                                                                                                                                                                                                                                                                                                                                                                                                                                      | CB21L 208887 | 90    | 0     |