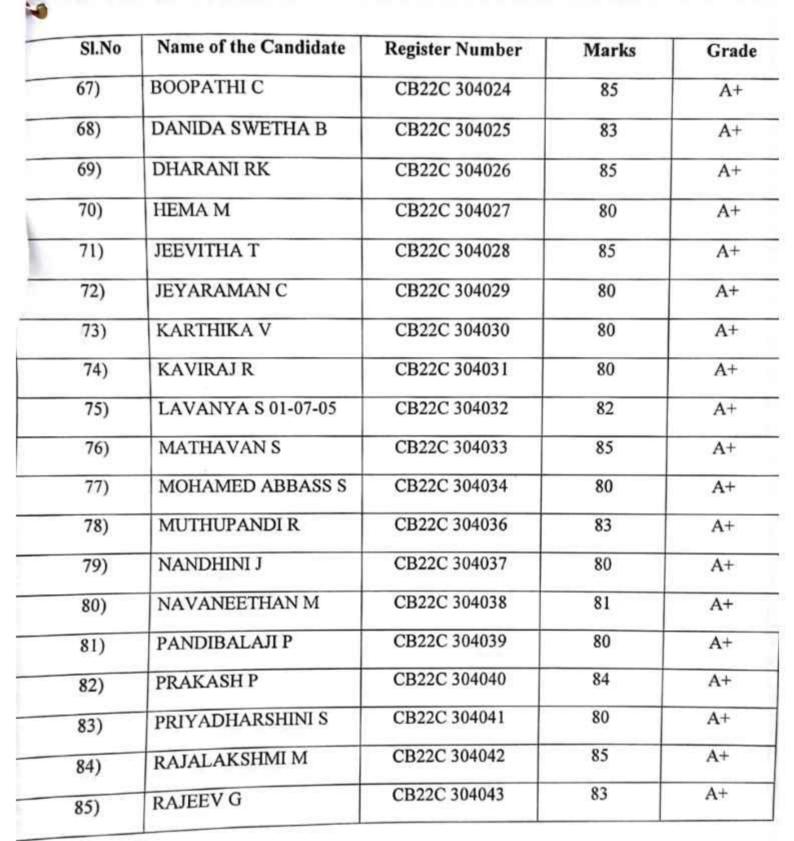

| SI.No | Name of the Candidate | Register Number              | Marks | Grade |
|-------|-----------------------|------------------------------|-------|-------|
| 43)   | PREMALATHA.P          | CB20C68137                   | 80    | A+    |
| 44)   | PRIYANGA.S            | CB20C68138                   | 85    | A+    |
| 45)   | RAJKUMAR.R            | CB20C68139                   | 83    | A+    |
| 46)   | RAMYA.S               | CB20C68140                   | 82    | A+    |
| 47)   | SARMILA.S             | CB20C68141                   | 85    | A+    |
| 48)   | SHALINI.M             | CB20C68142                   | 80    | A+    |
| 49)   | SHANTHIMEENAL.M       | CB20C68143                   | 80    | A+    |
| 50)   | SIRAJUDEEN.A          | CB20C68144                   | 80    | A+    |
| 51)   | SRIRAM .S             | CB20C68145                   | 82    | A+    |
| 52)   | SUGANYA.S             | CB20C68146                   | 85    | A+    |
| 53)   | SUSHEELA.M            | CB20C68147                   | 80    | A+    |
| 54)   | SWETHA.C              | CB20C68148                   | 83    | A+    |
| 55)   | SWETHA.S              | CB20C68149                   | 80    | A+    |
| 56)   | TAMILSELVAN.K         | CB20C68150                   | 81    | A+    |
| 57)   | UDHAYAKUMAR.S         | CB20C68151                   | 80    | A+    |
| 58)   | YOGESWARI.S           | CB20C68152                   | 84    | A+    |
| 59)   | ABDHULKALAM A         | CB22C 304016                 | 80    | A+    |
| 60)   | AKASH S               | CB22C 304017                 | 85    | A+    |
| 61)   | ALAGARSAMY C          | CB22C 304018                 | 83    | A+    |
| 62)   | ANUSRI A              | CB22C 304019                 | 82    | A+    |
| 63)   | ARJUN T               | CB22C 304020                 | 80    | A+    |
| 64)   | ARUN M                | CB22C 304021<br>CB22C 304022 | 84    | A+    |
| 65)   | BAKKIYALAKSHMI M      | CB22C 304022<br>CB22C 304023 | 80    | A+    |
| 66)   | BAVANI A              | CD22C 304023                 | 80    | A+    |