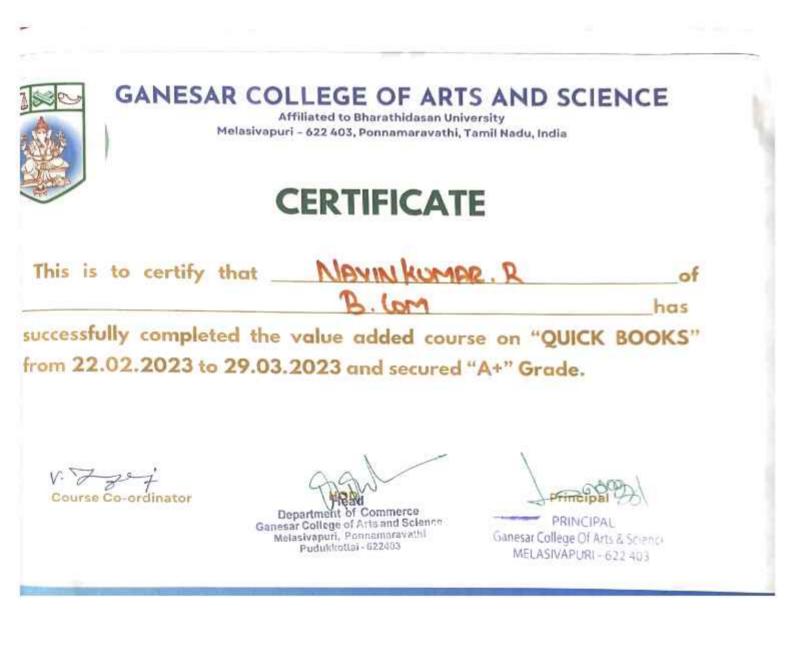

## Statement of Marks for each Value Added Course

| SI.No | Name of the Candidate | Register Number | Marks | Grade |
|-------|-----------------------|-----------------|-------|-------|
| 1)    | NAVINKUMAR R          | CB21C 77844     | 85    | A+    |
| 2)    | NIRMALKUMAR K         | CB21C 77845     | 80    | A+    |
| 3)    | NIVETHA M             | CB21C 77846     | 80    | A+    |
| 4)    | PONNAN T              | CB21C 77847     | 80    | A+    |
| 5)    | PUSHPA M              | CB21C 77848     | 82    | A+    |
| 6)    | RAGAVI R              | CB21C 77849     | 85    | A+    |
| 7)    | RAGUL R               | CB21C 77850     | 80    | A+    |
| 8)    | RAHILA BANU M         | CB21C 77851     | 83    | A+    |
| 9)    | RAJESHWARI R          | CB21C 77852     | 80    | A+    |
| 10)   | RAЛ Т                 | CB21C 77853     | 81    | A+    |
| 11)   | RUBIKA ROSE A         | CB21C 77854     | 80    | A+    |
| 12)   | SABARI SANJAY V       | CB21C 77855     | 84    | A+    |
| 13)   | SAKTHIVEL P           | CB21C 77856     | 80    | A+    |
| 14)   | SANGEETHA I           | CB21C 77857     | 85    | A+    |
| 15)   | SARATHA N             | CB21C 77858     | 83    |       |
| 16)   | SARAVANAN K           | CB21C 77859     | 82    | A+    |
| 17)   | SATHIYALAKSHMI S      | CB21C 77860     | 80    | A+    |
| 18)   | SHARMILA D            | CB21C 77861     |       | A+    |
|       |                       |                 | 84    | A+    |