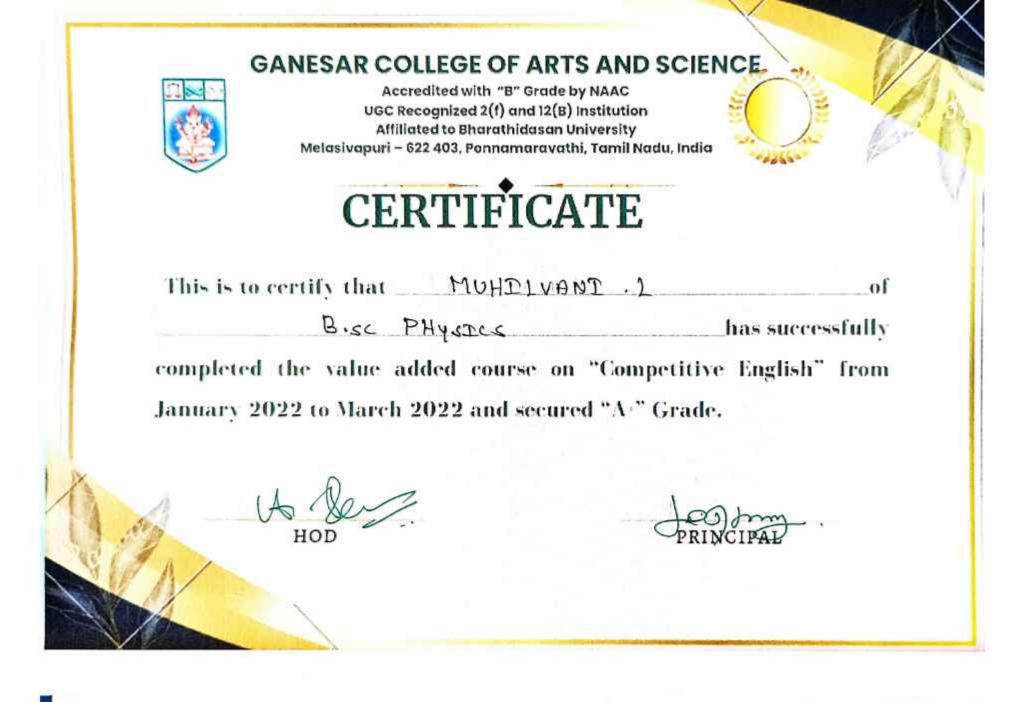

## CERTIFICATE

This is to certify that <u>RAJESHWARI C</u> of <u>I - B. Lit - TAMIL</u> has successfully completed the value added course on "CHETTINADU PARAMPARIYAM MATRUM KALACHARAMUM" from 02-01-2023 to 15-02-2023 and secured "A+" Grade.