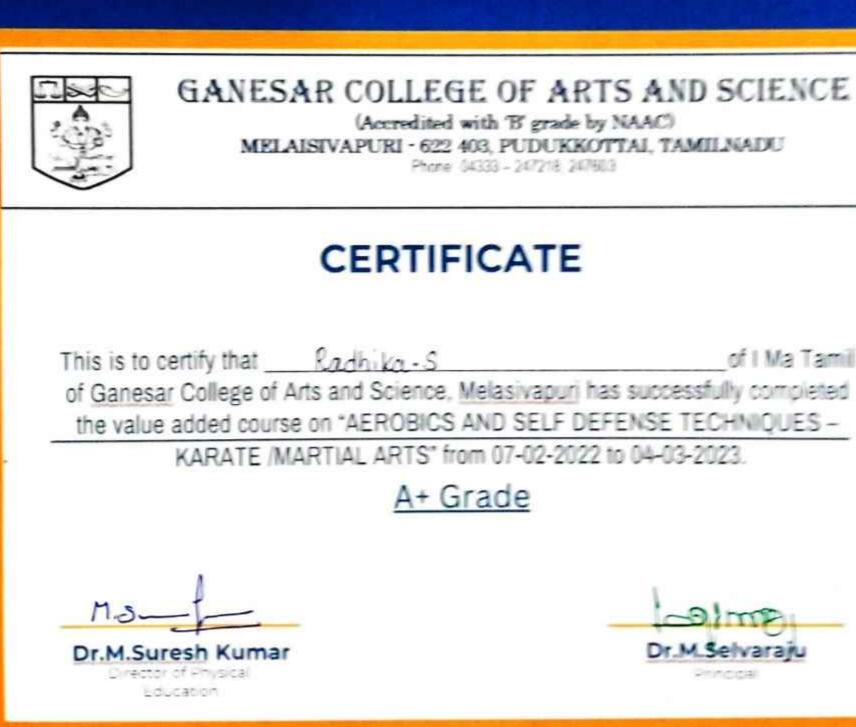

# CERTIFICATE

This is to certify that <u>Mohana M</u> of I Ma Tamil of <u>Ganesar</u> College of Arts and Science, <u>Melasivapuri</u> has successfully completed the value added course on "AEROBICS AND SELF DEFENSE TECHNIQUES –

KARATE /MARTIAL ARTS" from 07-02-2022 to 04-03-2023.

A+ Grade

Dr.M.Selvarai Principal

(Accredited with 'B' grade by NAAC) MELAISIVAPURI - 622 403, PUDUKKOTTAI, TAMILNADU

Phone 04333 - 247218, 247603