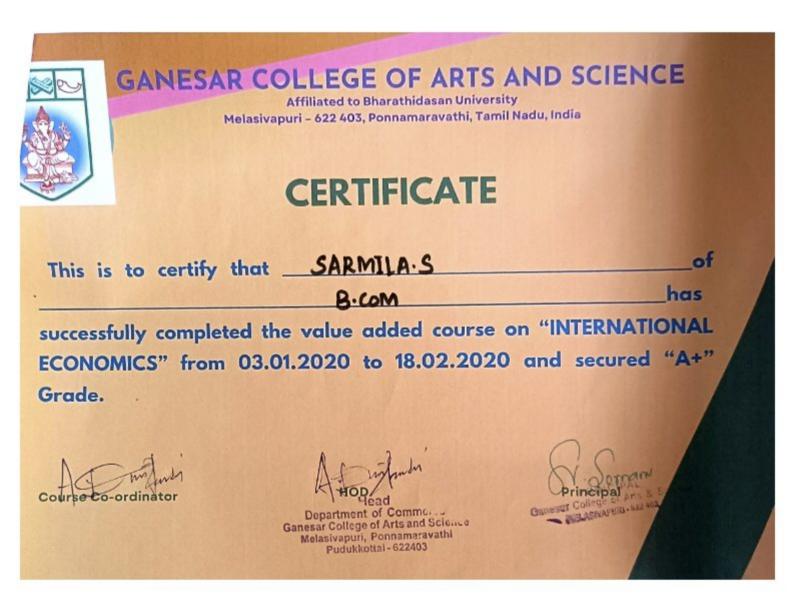

| SI.No | Name of the Candidate | Register Number              | Marks | Grade |
|-------|-----------------------|------------------------------|-------|-------|
| 43)   | PREMALATHA.P          | CB20C68137                   | 80    | A+    |
| 44)   | PRIYANGA.S            | CB20C68138                   | 85    | A+    |
| 45)   | RAJKUMAR.R            | CB20C68139                   | 83    | A+    |
| 46)   | RAMYA.S               | CB20C68140                   | 82    | A+    |
| 47)   | SARMILA.S             | CB20C68141                   | 85    | A+    |
| 48)   | SHALINI.M             | CB20C68142                   | 80    | A+    |
| 49)   | SHANTHIMEENAL.M       | CB20C68143                   | 80    | A+    |
| 50)   | SIRAJUDEEN.A          | CB20C68144                   | 80    | A+    |
| 51)   | SRIRAM .S             | CB20C68145                   | 82    | A+    |
| 52)   | SUGANYA.S             | CB20C68146                   | 85    | A+    |
| 53)   | SUSHEELA.M            | CB20C68147                   | 80    | A+    |
| 54)   | SWETHA.C              | CB20C68148                   | 83    | A+    |
| 55)   | SWETHA.S              | CB20C68149                   | 80    | A+    |
| 56)   | TAMILSELVAN.K         | CB20C68150                   | 81    | A+    |
| 57)   | UDHAYAKUMAR.S         | CB20C68151                   | 80    | A+    |
| 58)   | YOGESWARI.S           | CB20C68152                   | 84    | A+    |
| 59)   | ABDHULKALAM A         | CB22C 304016                 | 80    | A+    |
| 60)   | AKASH S               | CB22C 304017                 | 85    | A+    |
| 61)   | ALAGARSAMY C          | CB22C 304018                 | 83    | A+    |
| 62)   | ANUSRI A              | CB22C 304019                 | 82    | A+    |
| 63)   | ARJUN T               | CB22C 304020                 | 80    | A+    |
| 64)   | ARUN M                | CB22C 304021<br>CB22C 304022 | 84    | A+    |
| 65)   | BAKKIYALAKSHMI M      | CB22C 304022<br>CB22C 304023 | 80    | A+    |
| 66)   | BAVANI A              | CD22C 304023                 | 80    | A+    |