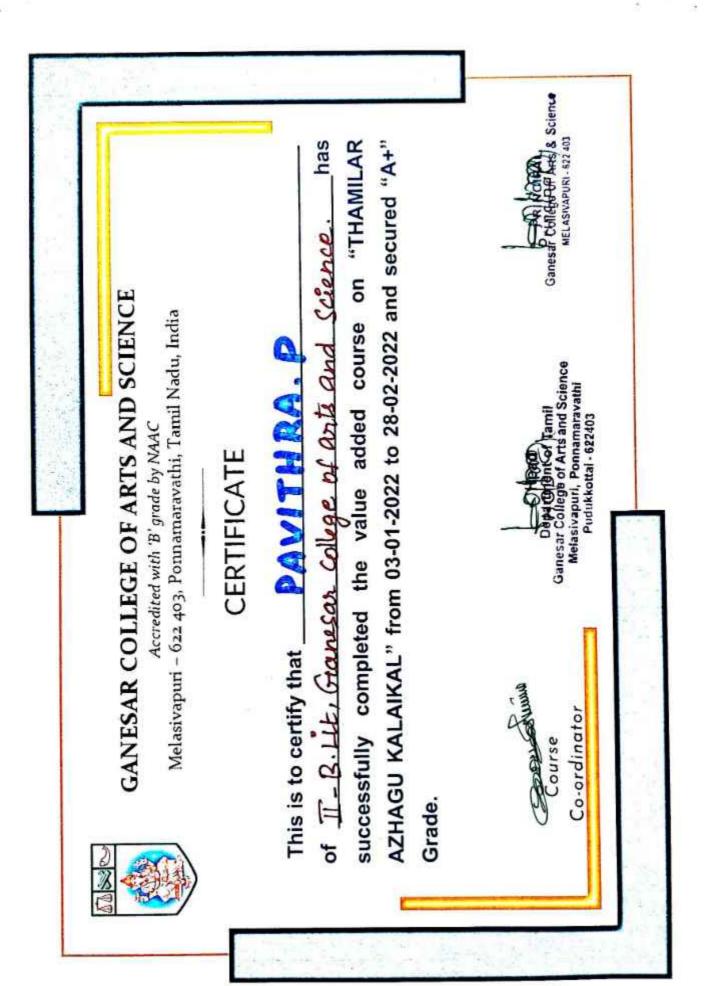

## CERTIFICATE

This is to certify that <u>RAJESHWARI C</u> of <u>I - B. Lit - TAMIL</u> has successfully completed the value added course on "CHETTINADU PARAMPARIYAM MATRUM KALACHARAMUM" from 02-01-2023 to 15-02-2023 and secured "A+" Grade.