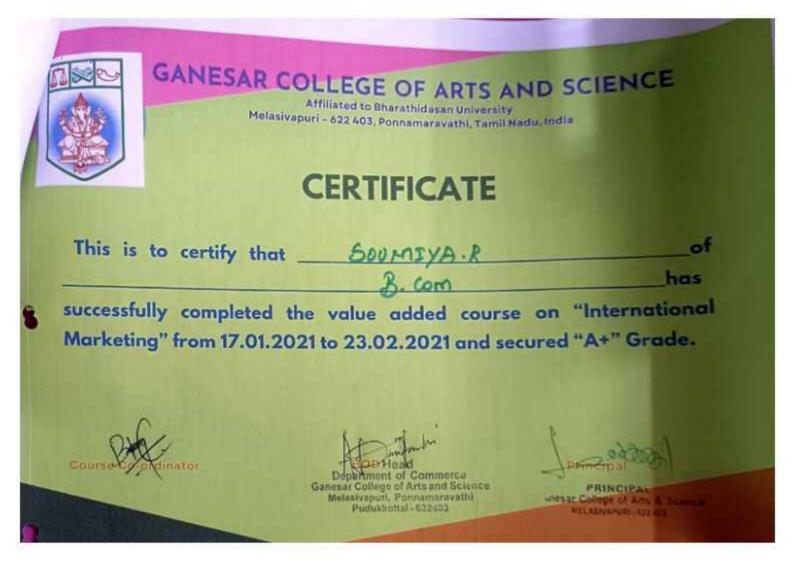

LAKSHMI.S | CB18C55278 | 84 | A+ |
| 76 | VIJITHRA.R      | CB18C52279 | 81 | A+ |
| 77 | YOGARAJ.A       | CB18C55280 | 83 | A+ |
| 78 | YOGAREVATHI.S   | CB18C55281 | 84 | A+ |
| 79 | KUMAR.S         | CB18C43411 | 86 | A+ |
| 80 | NAGAJOTHI.M     | P20110509  | 88 | A+ |
| 81 | PRIYANGA.S      | P20110510  | 89 | A+ |
| 82 | RAJESHWARI.C    | P20110511  | 88 | A+ |
| 83 | RANJITHA.T      | P20110512  | 83 | A+ |
| 84 | SIVAKAMI.C      | P20110513  | 82 | A+ |
| 85 | SIVAKSAKTHI.S   | P20110514  | 86 | A+ |
| 86 | SUBAIYA.A       | P20110515  | 84 | A+ |

Course Co-ordinator

Head of the Department

Department of Commerce Ganesar College of Arts and Science Melasivapuri, Ponnamaravathi Pudukkottai - 622403

Principal

PRINCIPAL Ganesar College of Arts & Science MELASIVAPURI - 622 403







## GANESAR COLLEGE OFARTS AND SCIENCE MELAISIVAPURI 622403, PUDUKKOTTAI Dt,

#### TAMILNADU

#### DEPARTMENT OF COMMERCE

#### VALUE ADDED COURSE 2020-2021

| S.No. | Name of the Candidate | Reg.No.    | Marks | Grade    |
|-------|-----------------------|------------|-------|----------|
| 1     | KARTHI.S              | CB20C68122 | 85    | A+       |
| 2     | KARTHIKRAJA.R         | CB20C68123 | 87    | A+       |
| 3     | KARTHIKEYAN.S         | CB20C68124 | 88    | A+       |
| 4     | KASTHURI.K            | CB20C68125 | 86    | A+       |
| 5     | KRISHNAVENI.A         | CB20C68126 | 85    | A+       |
| 6     | MADHAVAN.P            | CB20C68127 | 84    | A+       |
| 7     | MATHIAZHAGAN.M        | CB20C68131 | 88    | A+       |
| 8     | MADHUMITHA.M          | CB20C68132