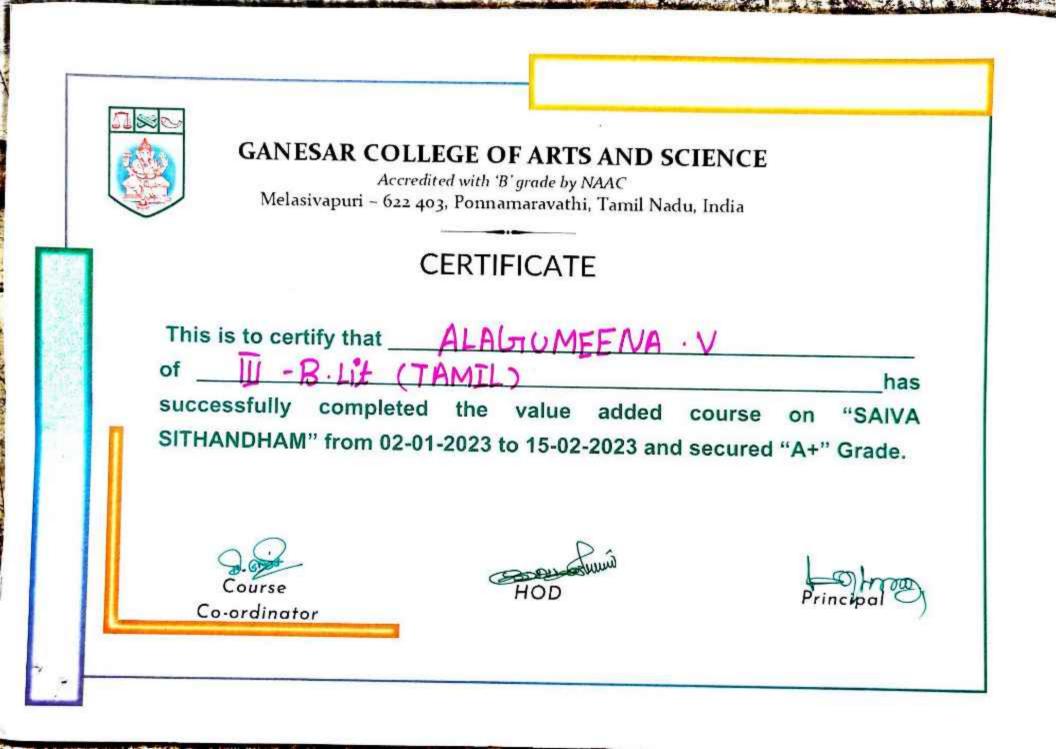

Statement of Marks for Value Added Course 2022-23

| S.NO | Name of the<br>Candidate | Register<br>Number | Marks | Grade |
|------|--------------------------|--------------------|-------|-------|
| 1.   | AKILA.N                  | CB20L 207164       | 92    | 0     |
| 2.   | ALAGI.K                  | CB20L 207165       | 86    | A+    |
| 3.   | ALAGUMEENA.V             | CB20L 207166       | 84    | A+    |
| 4.   | ANITHA.A                 | CB20L 207167       | 90    | 0     |
| 5.   | ANUSUYA.K                | CB20L 207168       | 92    | 0     |
| 6.   | ARCHANA DEVI.S           | CB20L 207169       | 94    | 0     |
| 7.   | ASHOK.S                  | CB20L 207170       | 82    | A+    |
| 8.   | ATHILAKSHMI.G            | CB20L 207171       | 88    | A+    |
| 9.   | BANUPRIYA.R              | CB20L 207172       | 90    | 0     |
| 10.  | BHARATHIVALLI.P          | CB20L 207173       | 92    | 0     |
| 11.  | BOOMIKA.P                | CB20L 207174       | 90    | 0     |
| 12.  | DHARSHINI.S              | CB20L 207175       | 92    | 0     |
| 13.  | DIVYABHARATHI.S          | CB20L 207176       | 90    | 0     |
| 14.  | ESWARI.P                 | CB20L 207177       | 88    | A+    |
| 15.  | GOKILA.V                 | CB20L 207178       | 93    | 0     |
| 16.  | ISWARIYA.G               | CB20L 207179       | 92    | 0     |
| 17.  | JANA KRISHNAMOORTHI.M    | CB20L 207180       | 86    | A+    |
| 18.  | KOMALA.J                 | CB20L 207181       | 90    | 0     |
| 19.  | LAKSHMANAN.K             | CB20L 207182       | 82    | A+    |
| 20.  | LAKSHMLP                 | CB20L 207183       | 87    | A+    |
| 21.  | LALITHA.S                | CB20L 207184       | 90    | 0     |
| 22.  | LOKESHWARAN.T            | CB20L 207185       | 86    | A+    |